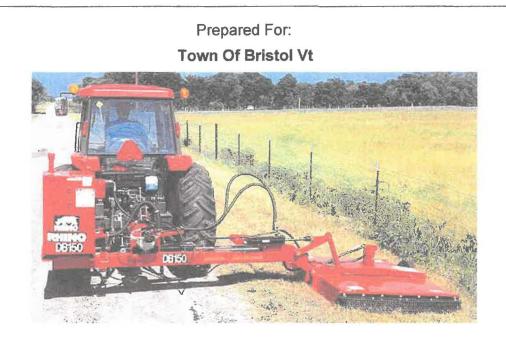

| G                                                                                                                      | Quote Summary                                                     |                                                                                                                      |
|------------------------------------------------------------------------------------------------------------------------|-------------------------------------------------------------------|----------------------------------------------------------------------------------------------------------------------|
| Prepared For:<br>Town Of Bristol Vt<br>Highway Department<br>1 South St<br>Bristol, VT 05443<br>Business: 802-453-2410 | Middle<br>Phone:                                                  | Prepared By:<br>John Buzeman<br>Equipment, LLC<br>7 Us Route 7 N<br>bury, VT 05753<br>802-388-4482<br>twiewequip.com |
|                                                                                                                        | Quote Id:<br>Created On:<br>Last Modified On:<br>Expiration Date: | 19481300<br>26 April 2019<br>26 April 2019<br>31 May 2019                                                            |
| Equipment Summary                                                                                                      | Selling Price Qty                                                 | Extended                                                                                                             |
| RHINO DB-150                                                                                                           | \$13,750.00 X 1 =                                                 | \$ 13,750.00                                                                                                         |
| Equipment Total                                                                                                        |                                                                   | \$ 13,750.00                                                                                                         |
|                                                                                                                        | Quote Summary                                                     |                                                                                                                      |
|                                                                                                                        | Equipment Total                                                   | \$ 13,750.00                                                                                                         |
|                                                                                                                        | SubTotal                                                          | \$ 13,750.00                                                                                                         |
|                                                                                                                        | Est. Service Agreement Tax                                        | \$ 0.00                                                                                                              |
|                                                                                                                        | Total                                                             | \$ 13,750.00                                                                                                         |
|                                                                                                                        | Down Payment                                                      | (0.00)                                                                                                               |
|                                                                                                                        | Rental Applied                                                    | (0.00)                                                                                                               |
|                                                                                                                        | Balance Due                                                       | \$ 13,750.00                                                                                                         |

## Selling Equipment

Quote Id: 19481300 Customer: TOWN OF BRISTOL VT

|                                                                                                                 | RHINO DB                                   | -150       |              |               |
|-----------------------------------------------------------------------------------------------------------------|--------------------------------------------|------------|--------------|---------------|
| Hours:                                                                                                          | 0                                          |            |              |               |
| Stock Numbe                                                                                                     | r:                                         |            |              |               |
|                                                                                                                 |                                            |            |              | Selling Price |
| -                                                                                                               |                                            |            |              | \$ 13,750.00  |
| Code                                                                                                            | Description                                | Qty        | Unit         | Extended      |
| DB150                                                                                                           | RHINO DB150 WITH CHAIN GUARDS<br>- 5FT CUT | 1          | \$ 15,991.00 | \$ 15,991.00  |
| and a first second process of a second se | Standard Options                           | - Per Unit |              |               |
| HYD                                                                                                             | 50 GALLON HYDRAULIC<br>RESERVOIR           | 1          | \$ 0.00      | \$ 0.00       |
| WHEEL                                                                                                           | REAR WHEEL                                 | 1          | \$ 647.00    | \$ 647.00     |
| WHEEL                                                                                                           | SIDE WHEEL                                 | 1          | \$ 745.00    | \$ 745.00     |
|                                                                                                                 | Standard Options Total                     |            |              | \$ 1,392.00   |
|                                                                                                                 | Other Charg                                | ges        |              |               |
|                                                                                                                 | Freight                                    | 1          | \$ 740.00    | \$ 740.00     |
|                                                                                                                 | Other Charges Total                        |            |              | \$ 740.00     |
|                                                                                                                 | Suggested Price                            |            |              | \$ 18,123.00  |
|                                                                                                                 | Customer Disc                              | ounts      |              |               |
|                                                                                                                 | Customer Discounts Total                   |            | \$ -4,373.00 | \$ -4,373.00  |
| otal Selling F                                                                                                  | Price                                      |            |              | \$ 13,750.00  |