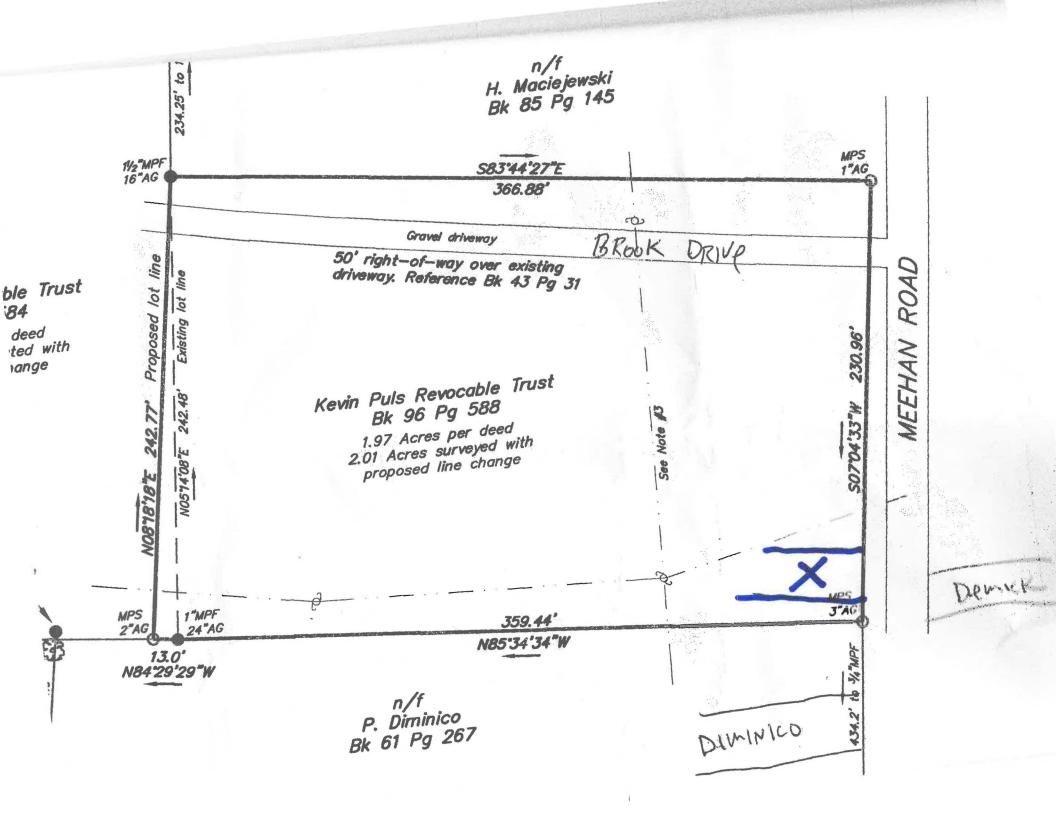

## TOWN OF BRISTOL Application for Driveway Access Permit to a Town Highway

|                                                                                                                                                                                                                                                                                                      | Parcel ID#: 040125-01                                                                                                           | Application #: 20-01 DA          |  |
|------------------------------------------------------------------------------------------------------------------------------------------------------------------------------------------------------------------------------------------------------------------------------------------------------|---------------------------------------------------------------------------------------------------------------------------------|----------------------------------|--|
|                                                                                                                                                                                                                                                                                                      | Related Zoning or Subdivision Permit (if any):                                                                                  |                                  |  |
|                                                                                                                                                                                                                                                                                                      | Land Owner: Kevin Puls                                                                                                          | Telephone: 355-5184              |  |
|                                                                                                                                                                                                                                                                                                      | Mailing Address: Box 12 BR                                                                                                      | ISTOL                            |  |
|                                                                                                                                                                                                                                                                                                      | Applicant Name: Keuin Pus                                                                                                       | Telephone:                       |  |
|                                                                                                                                                                                                                                                                                                      | Mailing Address:                                                                                                                |                                  |  |
|                                                                                                                                                                                                                                                                                                      | Town Road Name Machan Road                                                                                                      | Town Highway #                   |  |
|                                                                                                                                                                                                                                                                                                      | Road Frontage of Parcel (number of feet.): 231                                                                                  |                                  |  |
|                                                                                                                                                                                                                                                                                                      | Proposed Use of Driveway (check all that apply):  [ ]Agricultural                                                               | ] Shared Residential Driveway or |  |
|                                                                                                                                                                                                                                                                                                      | Describe the exact location of the proposed driveway access (distance from property lines, distance to nearby landmarks, etc.): |                                  |  |
|                                                                                                                                                                                                                                                                                                      | I would hive Access to B                                                                                                        | e IN S.E. CORNER                 |  |
|                                                                                                                                                                                                                                                                                                      | of Lot.                                                                                                                         |                                  |  |
| Please provide a sketch on a separate sheet of paper of the parcel and road frontage indicating the location of the proposed driveway access, other existing accesses, the Town Highway, buildings, drainage ditches, fences, utility poles, and trees or plantings that may impair visibility, etc. |                                                                                                                                 |                                  |  |
| The applicant agrees to maintain said access and to adhere to the conditions attached to this permit. In the event all conditions of the access permit are not met within one year the town shall be authorized to affect those conditions at the landowner's expense.                               |                                                                                                                                 |                                  |  |
| I represent that the information contained in this application is true and that I am authorized to                                                                                                                                                                                                   |                                                                                                                                 |                                  |  |
| file this application.                                                                                                                                                                                                                                                                               |                                                                                                                                 |                                  |  |
| Landowner Signature: Date: 1/15/20                                                                                                                                                                                                                                                                   |                                                                                                                                 |                                  |  |
| F                                                                                                                                                                                                                                                                                                    | Applicant Signature: Fun Tws                                                                                                    | Date: 1/17/20                    |  |