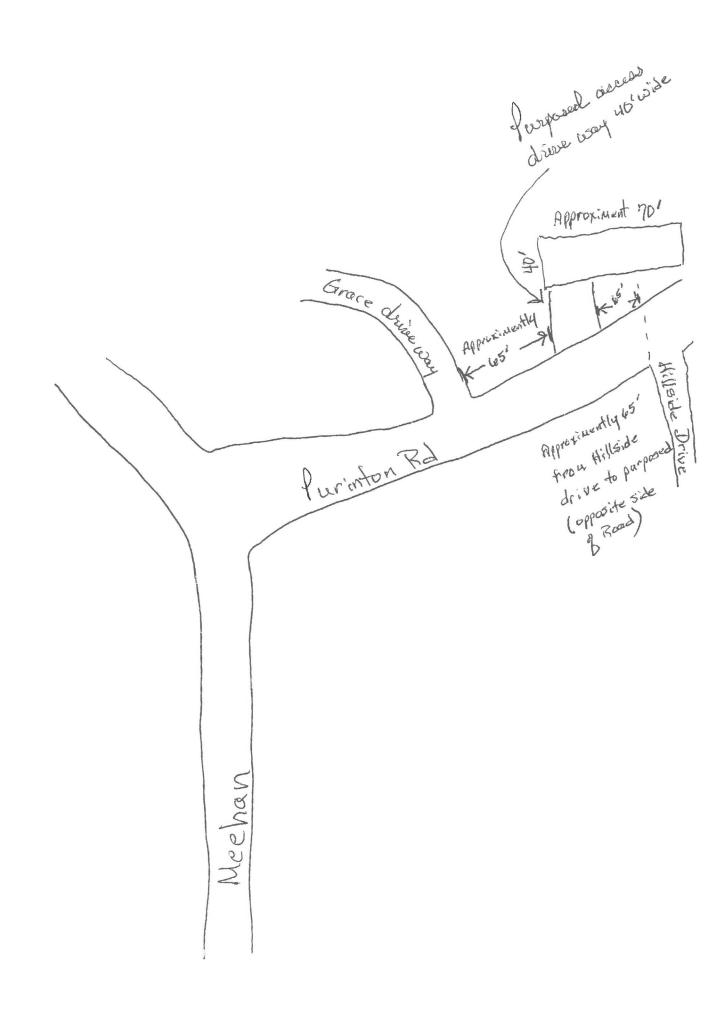

## TOWN OF BRISTOL Application for Driveway Access Permit to a Town Highway

| Parcel ID#: <u>040154-</u> 11                                                                                                                                                                                                                                                                                                                                                                                                                                                                                                                                                                                                                                                                                                                                                                                                                                                                                                                                                                                                                                                                                                                                                                                                                                                                                                                                                                                                                                                                                                                                                                                                                                                                                                                                                                                                                                                                                                                                                                                                                                                                                                  | Application #: 20-03DA                                                        |  |  |
|--------------------------------------------------------------------------------------------------------------------------------------------------------------------------------------------------------------------------------------------------------------------------------------------------------------------------------------------------------------------------------------------------------------------------------------------------------------------------------------------------------------------------------------------------------------------------------------------------------------------------------------------------------------------------------------------------------------------------------------------------------------------------------------------------------------------------------------------------------------------------------------------------------------------------------------------------------------------------------------------------------------------------------------------------------------------------------------------------------------------------------------------------------------------------------------------------------------------------------------------------------------------------------------------------------------------------------------------------------------------------------------------------------------------------------------------------------------------------------------------------------------------------------------------------------------------------------------------------------------------------------------------------------------------------------------------------------------------------------------------------------------------------------------------------------------------------------------------------------------------------------------------------------------------------------------------------------------------------------------------------------------------------------------------------------------------------------------------------------------------------------|-------------------------------------------------------------------------------|--|--|
| Related Zoning or Subdivision Permit (if any):                                                                                                                                                                                                                                                                                                                                                                                                                                                                                                                                                                                                                                                                                                                                                                                                                                                                                                                                                                                                                                                                                                                                                                                                                                                                                                                                                                                                                                                                                                                                                                                                                                                                                                                                                                                                                                                                                                                                                                                                                                                                                 |                                                                               |  |  |
| Land Owner: DANNY & Debra Grace                                                                                                                                                                                                                                                                                                                                                                                                                                                                                                                                                                                                                                                                                                                                                                                                                                                                                                                                                                                                                                                                                                                                                                                                                                                                                                                                                                                                                                                                                                                                                                                                                                                                                                                                                                                                                                                                                                                                                                                                                                                                                                | Telephone: 802-453-2273                                                       |  |  |
| Mailing Address: 21 Purinton Rd. B                                                                                                                                                                                                                                                                                                                                                                                                                                                                                                                                                                                                                                                                                                                                                                                                                                                                                                                                                                                                                                                                                                                                                                                                                                                                                                                                                                                                                                                                                                                                                                                                                                                                                                                                                                                                                                                                                                                                                                                                                                                                                             | Ristol, Vermont 05443                                                         |  |  |
| Applicant Name: DANNY GVACE                                                                                                                                                                                                                                                                                                                                                                                                                                                                                                                                                                                                                                                                                                                                                                                                                                                                                                                                                                                                                                                                                                                                                                                                                                                                                                                                                                                                                                                                                                                                                                                                                                                                                                                                                                                                                                                                                                                                                                                                                                                                                                    | Telephone: 802-453-2273                                                       |  |  |
| Mailing Address: 21 Purenton Rosal,                                                                                                                                                                                                                                                                                                                                                                                                                                                                                                                                                                                                                                                                                                                                                                                                                                                                                                                                                                                                                                                                                                                                                                                                                                                                                                                                                                                                                                                                                                                                                                                                                                                                                                                                                                                                                                                                                                                                                                                                                                                                                            | Bristol, Vermont 05443                                                        |  |  |
| Town Road Name Purinton Road                                                                                                                                                                                                                                                                                                                                                                                                                                                                                                                                                                                                                                                                                                                                                                                                                                                                                                                                                                                                                                                                                                                                                                                                                                                                                                                                                                                                                                                                                                                                                                                                                                                                                                                                                                                                                                                                                                                                                                                                                                                                                                   | Town Highway #15                                                              |  |  |
| Road Frontage of Parcel (number of feet.): 900+                                                                                                                                                                                                                                                                                                                                                                                                                                                                                                                                                                                                                                                                                                                                                                                                                                                                                                                                                                                                                                                                                                                                                                                                                                                                                                                                                                                                                                                                                                                                                                                                                                                                                                                                                                                                                                                                                                                                                                                                                                                                                |                                                                               |  |  |
| Proposed Use of Driveway (check all that apply):  [X] Agricultural [ ] Single Residence [ ]Relocation [ ] Change of Use [ ]Other:                                                                                                                                                                                                                                                                                                                                                                                                                                                                                                                                                                                                                                                                                                                                                                                                                                                                                                                                                                                                                                                                                                                                                                                                                                                                                                                                                                                                                                                                                                                                                                                                                                                                                                                                                                                                                                                                                                                                                                                              | [ ]Commercial [ ] Shared Residential Driveway or Development Road (# Parcels) |  |  |
| Describe the exact location of the proposed driveway distance to nearby landmarks, etc.):                                                                                                                                                                                                                                                                                                                                                                                                                                                                                                                                                                                                                                                                                                                                                                                                                                                                                                                                                                                                                                                                                                                                                                                                                                                                                                                                                                                                                                                                                                                                                                                                                                                                                                                                                                                                                                                                                                                                                                                                                                      | access (distance from property lines,                                         |  |  |
| Approximently 45' feet South of our Cerrent drive way for this de to large include; to make a lancking to process our winter Office wood Please provide a sketch on a separate sheet of paper of the parcel and road frontage indicating the location of the proposed driveway access, other existing accesses, the Town Highway, buildings, drainage ditches, fences, utility poles, and trees or plantings that may impair visibility, etc.                                                                                                                                                                                                                                                                                                                                                                                                                                                                                                                                                                                                                                                                                                                                                                                                                                                                                                                                                                                                                                                                                                                                                                                                                                                                                                                                                                                                                                                                                                                                                                                                                                                                                  |                                                                               |  |  |
| The applicant agrees to maintain said access and to access permit. In the event all conditions of the access permits shall be authorized to affect those conditions at the land                                                                                                                                                                                                                                                                                                                                                                                                                                                                                                                                                                                                                                                                                                                                                                                                                                                                                                                                                                                                                                                                                                                                                                                                                                                                                                                                                                                                                                                                                                                                                                                                                                                                                                                                                                                                                                                                                                                                                | it are not met within one year the town                                       |  |  |
| I represent that the information contained in this applifile this application.                                                                                                                                                                                                                                                                                                                                                                                                                                                                                                                                                                                                                                                                                                                                                                                                                                                                                                                                                                                                                                                                                                                                                                                                                                                                                                                                                                                                                                                                                                                                                                                                                                                                                                                                                                                                                                                                                                                                                                                                                                                 | cation is true and that I am authorized to                                    |  |  |
| Landowner Signature: Landowner | ace Date: 09/05/2020                                                          |  |  |
| Applicant Signature: Langy J. Asic                                                                                                                                                                                                                                                                                                                                                                                                                                                                                                                                                                                                                                                                                                                                                                                                                                                                                                                                                                                                                                                                                                                                                                                                                                                                                                                                                                                                                                                                                                                                                                                                                                                                                                                                                                                                                                                                                                                                                                                                                                                                                             | Date: 09 05/2020  Date: 09 05/2020                                            |  |  |
|                                                                                                                                                                                                                                                                                                                                                                                                                                                                                                                                                                                                                                                                                                                                                                                                                                                                                                                                                                                                                                                                                                                                                                                                                                                                                                                                                                                                                                                                                                                                                                                                                                                                                                                                                                                                                                                                                                                                                                                                                                                                                                                                |                                                                               |  |  |

| For Town Use: *************                              | *********          | **********                            |  |
|----------------------------------------------------------|--------------------|---------------------------------------|--|
| Date Received:                                           | Fee I              | Paid:                                 |  |
| Reviewed by Road Foreman:                                |                    | Date:                                 |  |
| Action by Selectboard: [ ] Approved                      | [ ] Denied         | Date:                                 |  |
| Conditions of approval:                                  | 15"x 40' celyer    | for acc55 of 109                      |  |
| trucks, plastic pip                                      | c (Black) minion   | of 12" of core, (gray)                |  |
| plastic 6"minion o                                       | I cover, ditch bot | hoids to allow water                  |  |
| in and out, may have to cel some tree's to she south     |                    |                                       |  |
| depending on sight. Fitted needs to access the road Blad |                    |                                       |  |
| for 17' back, (Con<br>compact with a suit                | er materail on cal | vert shall be crush groved 12"1, Sts, |  |
| Authorized Signature: Enc                                | Cota 9.9.202       | O Title: Foreman                      |  |