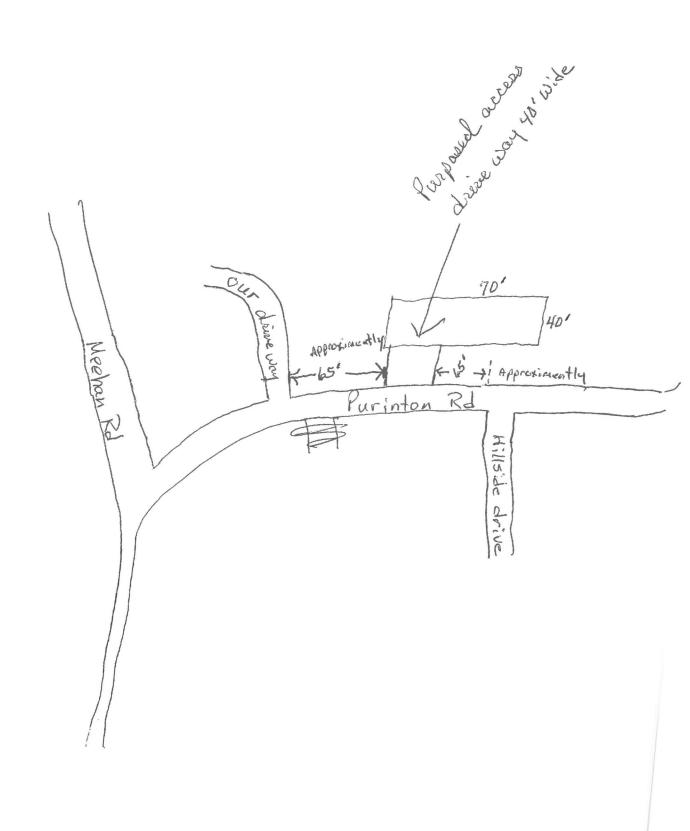

## TOWN OF BRISTOL Application for Driveway Access Permit to a Town Highway

| Parcel ID#: <u>040154-</u> 11                                                                                                                                                                                                                                                                                                                                                                                                                                                                                                                                                                                                                                                                                                                                                                                                                                                                                                                                                                                                                                                                                                                                                                                                                                                                                                                                                                                                                                                                                                                                                                                                                                                                                                                                                                                                                                                                                                                                                                                                                                                                                                  | Application #: 20-03DA                                                        |  |  |
|--------------------------------------------------------------------------------------------------------------------------------------------------------------------------------------------------------------------------------------------------------------------------------------------------------------------------------------------------------------------------------------------------------------------------------------------------------------------------------------------------------------------------------------------------------------------------------------------------------------------------------------------------------------------------------------------------------------------------------------------------------------------------------------------------------------------------------------------------------------------------------------------------------------------------------------------------------------------------------------------------------------------------------------------------------------------------------------------------------------------------------------------------------------------------------------------------------------------------------------------------------------------------------------------------------------------------------------------------------------------------------------------------------------------------------------------------------------------------------------------------------------------------------------------------------------------------------------------------------------------------------------------------------------------------------------------------------------------------------------------------------------------------------------------------------------------------------------------------------------------------------------------------------------------------------------------------------------------------------------------------------------------------------------------------------------------------------------------------------------------------------|-------------------------------------------------------------------------------|--|--|
| Related Zoning or Subdivision Permit (if any):                                                                                                                                                                                                                                                                                                                                                                                                                                                                                                                                                                                                                                                                                                                                                                                                                                                                                                                                                                                                                                                                                                                                                                                                                                                                                                                                                                                                                                                                                                                                                                                                                                                                                                                                                                                                                                                                                                                                                                                                                                                                                 |                                                                               |  |  |
| Land Owner: DANNY & Debra Grace                                                                                                                                                                                                                                                                                                                                                                                                                                                                                                                                                                                                                                                                                                                                                                                                                                                                                                                                                                                                                                                                                                                                                                                                                                                                                                                                                                                                                                                                                                                                                                                                                                                                                                                                                                                                                                                                                                                                                                                                                                                                                                | Telephone: 802-453-2273                                                       |  |  |
| Mailing Address: 21 Purinton Rd. B                                                                                                                                                                                                                                                                                                                                                                                                                                                                                                                                                                                                                                                                                                                                                                                                                                                                                                                                                                                                                                                                                                                                                                                                                                                                                                                                                                                                                                                                                                                                                                                                                                                                                                                                                                                                                                                                                                                                                                                                                                                                                             | Ristol, Vermont 05443                                                         |  |  |
| Applicant Name: DANNY GVACE                                                                                                                                                                                                                                                                                                                                                                                                                                                                                                                                                                                                                                                                                                                                                                                                                                                                                                                                                                                                                                                                                                                                                                                                                                                                                                                                                                                                                                                                                                                                                                                                                                                                                                                                                                                                                                                                                                                                                                                                                                                                                                    | Telephone: 802-453-2273                                                       |  |  |
| Mailing Address: 21 Purenton Rosal,                                                                                                                                                                                                                                                                                                                                                                                                                                                                                                                                                                                                                                                                                                                                                                                                                                                                                                                                                                                                                                                                                                                                                                                                                                                                                                                                                                                                                                                                                                                                                                                                                                                                                                                                                                                                                                                                                                                                                                                                                                                                                            | Bristol, Vermont 05443                                                        |  |  |
| Town Road Name Purinton Road                                                                                                                                                                                                                                                                                                                                                                                                                                                                                                                                                                                                                                                                                                                                                                                                                                                                                                                                                                                                                                                                                                                                                                                                                                                                                                                                                                                                                                                                                                                                                                                                                                                                                                                                                                                                                                                                                                                                                                                                                                                                                                   | Town Highway #15                                                              |  |  |
| Road Frontage of Parcel (number of feet.): 900+                                                                                                                                                                                                                                                                                                                                                                                                                                                                                                                                                                                                                                                                                                                                                                                                                                                                                                                                                                                                                                                                                                                                                                                                                                                                                                                                                                                                                                                                                                                                                                                                                                                                                                                                                                                                                                                                                                                                                                                                                                                                                |                                                                               |  |  |
| Proposed Use of Driveway (check all that apply):  [X] Agricultural [ ] Single Residence [ ]Relocation [ ] Change of Use [ ]Other:                                                                                                                                                                                                                                                                                                                                                                                                                                                                                                                                                                                                                                                                                                                                                                                                                                                                                                                                                                                                                                                                                                                                                                                                                                                                                                                                                                                                                                                                                                                                                                                                                                                                                                                                                                                                                                                                                                                                                                                              | [ ]Commercial [ ] Shared Residential Driveway or Development Road (# Parcels) |  |  |
| Describe the exact location of the proposed driveway distance to nearby landmarks, etc.):                                                                                                                                                                                                                                                                                                                                                                                                                                                                                                                                                                                                                                                                                                                                                                                                                                                                                                                                                                                                                                                                                                                                                                                                                                                                                                                                                                                                                                                                                                                                                                                                                                                                                                                                                                                                                                                                                                                                                                                                                                      | access (distance from property lines,                                         |  |  |
| Approximently 45' feet South of our Cerrent drive way for this de to large include; to make a lancking to process our winter Office wood Please provide a sketch on a separate sheet of paper of the parcel and road frontage indicating the location of the proposed driveway access, other existing accesses, the Town Highway, buildings, drainage ditches, fences, utility poles, and trees or plantings that may impair visibility, etc.                                                                                                                                                                                                                                                                                                                                                                                                                                                                                                                                                                                                                                                                                                                                                                                                                                                                                                                                                                                                                                                                                                                                                                                                                                                                                                                                                                                                                                                                                                                                                                                                                                                                                  |                                                                               |  |  |
| The applicant agrees to maintain said access and to access permit. In the event all conditions of the access permits shall be authorized to affect those conditions at the land                                                                                                                                                                                                                                                                                                                                                                                                                                                                                                                                                                                                                                                                                                                                                                                                                                                                                                                                                                                                                                                                                                                                                                                                                                                                                                                                                                                                                                                                                                                                                                                                                                                                                                                                                                                                                                                                                                                                                | it are not met within one year the town                                       |  |  |
| I represent that the information contained in this applifile this application.                                                                                                                                                                                                                                                                                                                                                                                                                                                                                                                                                                                                                                                                                                                                                                                                                                                                                                                                                                                                                                                                                                                                                                                                                                                                                                                                                                                                                                                                                                                                                                                                                                                                                                                                                                                                                                                                                                                                                                                                                                                 | cation is true and that I am authorized to                                    |  |  |
| Landowner Signature: Landowner | ace Date: 09/05/2020                                                          |  |  |
| Applicant Signature: Langy J. Asic                                                                                                                                                                                                                                                                                                                                                                                                                                                                                                                                                                                                                                                                                                                                                                                                                                                                                                                                                                                                                                                                                                                                                                                                                                                                                                                                                                                                                                                                                                                                                                                                                                                                                                                                                                                                                                                                                                                                                                                                                                                                                             | Date: 09 05/2020  Date: 09 05/2020                                            |  |  |
|                                                                                                                                                                                                                                                                                                                                                                                                                                                                                                                                                                                                                                                                                                                                                                                                                                                                                                                                                                                                                                                                                                                                                                                                                                                                                                                                                                                                                                                                                                                                                                                                                                                                                                                                                                                                                                                                                                                                                                                                                                                                                                                                |                                                                               |  |  |

| For Town Use: *************                              | *********          | **********                            |  |
|----------------------------------------------------------|--------------------|---------------------------------------|--|
| Date Received:                                           | Fee I              | Paid:                                 |  |
| Reviewed by Road Foreman:                                |                    | Date:                                 |  |
| Action by Selectboard: [ ] Approved                      | [ ] Denied         | Date:                                 |  |
| Conditions of approval:                                  | 15"x 40' celyer    | for acc55 of 109                      |  |
| trucks, plastic pip                                      | c (Black) minion   | of 12" of core, (gray)                |  |
| plastic 6"minion o                                       | I cover, ditch bot | hoids to allow water                  |  |
| in and out, may have to cel some tree's to she south     |                    |                                       |  |
| depending on sight. Fitted needs to access the road Blad |                    |                                       |  |
| for 17' back, (Con<br>compact with a suit                | er materail on cal | vert shall be crush groved 12"1, Sts, |  |
| Authorized Signature: Enc                                | Cota 9.9.202       | O Title: Foreman                      |  |

## APPLICATION FOR PERMIT

| Date: 9/1/2020                                                                                                                                                                                                                    |                         |
|-----------------------------------------------------------------------------------------------------------------------------------------------------------------------------------------------------------------------------------|-------------------------|
| Applicant: Danny J. Arace                                                                                                                                                                                                         |                         |
| Mailing address: 21 Purintone Road &                                                                                                                                                                                              | Bristol, Vermont        |
| Property location: Intersection of Mechan \$                                                                                                                                                                                      |                         |
| * Attach a sketch showing street/road and location                                                                                                                                                                                | on of proposed work. *  |
| Parcel ID # <u>040/54-11</u>                                                                                                                                                                                                      | 2 10                    |
| Name of Company or Individual doing excavation:                                                                                                                                                                                   | rescolf Brothers        |
| Their mailing address and phone number:  417 Upper Meehan Road; 1802-453-7464                                                                                                                                                     | Bristel, Vermont        |
| 002-400-1464                                                                                                                                                                                                                      |                         |
| Describe project (including length, width & depth of project of by while x 7D' long and a side bank to make a flat place of place to process over certainty with he left along the road!  Date of start of work: 9/5/2020 Date of | bout a 3' deep cut in   |
| , ,                                                                                                                                                                                                                               | , ,                     |
| The applicant agrees to accept the permit on the terms an<br>issued, based upon the information provided by the appli                                                                                                             |                         |
| Darry J. Grace                                                                                                                                                                                                                    | 09/05/2020              |
| Applicant's signature                                                                                                                                                                                                             | Date 09/09/2020         |
| Additional conditions per order of the Road Foreman:                                                                                                                                                                              |                         |
| must do what is on the acess per                                                                                                                                                                                                  | mit.                    |
|                                                                                                                                                                                                                                   |                         |
| Enc Ceta                                                                                                                                                                                                                          | 9-9-20                  |
| Road Foreman (or his/her designee)                                                                                                                                                                                                | Date                    |
| 1.1.11.10                                                                                                                                                                                                                         |                         |
| √#4618<br>\$250 deposit – date paid <u>9, 8, 2620</u>                                                                                                                                                                             | Received by: Gail Vames |
|                                                                                                                                                                                                                                   | Date:                   |