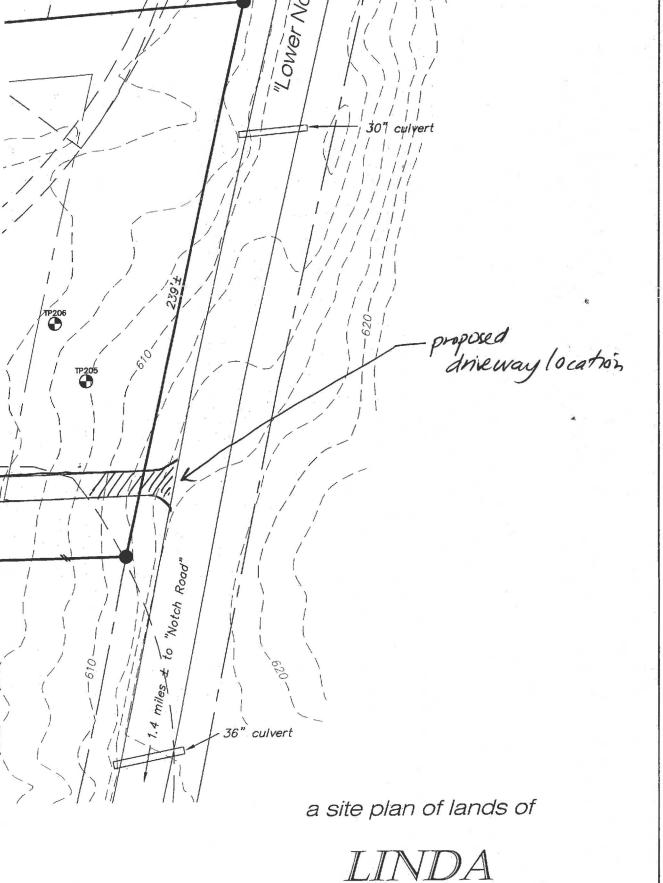

### Application for Driveway Access Permit to a Town Highway

| Parcel ID#: 090157-3                                                                                                                                                                                                                                                                                 | Application #: 2021-02DA                    |  |
|------------------------------------------------------------------------------------------------------------------------------------------------------------------------------------------------------------------------------------------------------------------------------------------------------|---------------------------------------------|--|
| Related Zoning or Subdivision Permit (if any): P                                                                                                                                                                                                                                                     | ending                                      |  |
| Land Owner: Mark Dwife                                                                                                                                                                                                                                                                               | Telephone: 236-8926                         |  |
| Mailing Address: 460 Inland Road,                                                                                                                                                                                                                                                                    | Bustol VT 05443                             |  |
| Applicant Name: Mark Dwike                                                                                                                                                                                                                                                                           | Telephone: 236-8926                         |  |
| Mailing Address: (SAME)                                                                                                                                                                                                                                                                              |                                             |  |
| Town Road Name Lower Notch Road                                                                                                                                                                                                                                                                      | Town Highway #                              |  |
| Road Frontage of Parcel (number of feet.): 231                                                                                                                                                                                                                                                       | <u>+</u>                                    |  |
| Proposed Use of Driveway (check all that apply):  [ ]Agricultural [ ] Single Residence [ ]Relocation [ ] Change of Use [ ]Other:                                                                                                                                                                     |                                             |  |
| Describe the exact location of the proposed driveway distance to nearby landmarks, etc.):                                                                                                                                                                                                            |                                             |  |
| proposed driveway 25' north fr                                                                                                                                                                                                                                                                       | om southern-most                            |  |
| proposed driveway 25' north from property pin; to be built paulle                                                                                                                                                                                                                                    | el ul property line                         |  |
| Please provide a sketch on a separate sheet of paper of the parcel and road frontage indicating the location of the proposed driveway access, other existing accesses, the Town Highway, buildings, drainage ditches, fences, utility poles, and trees or plantings that may impair visibility, etc. |                                             |  |
| The applicant agrees to maintain said access and to adhere to the conditions attached to this permit. In the event all conditions of the access permit are not met within one year the town shall be authorized to affect those conditions at the landowner's expense.                               |                                             |  |
| I represent that the information contained in this applifile this application.                                                                                                                                                                                                                       | ication is true and that I am authorized to |  |
| Landowner Signature: Maul Cho                                                                                                                                                                                                                                                                        | Date: 4/16/202                              |  |
| Applicant Signature: Man Out                                                                                                                                                                                                                                                                         | Date: 4/16/2021                             |  |

# LINDA LUNNA

Lower Notch Road Bristol, Addison County, Vermont