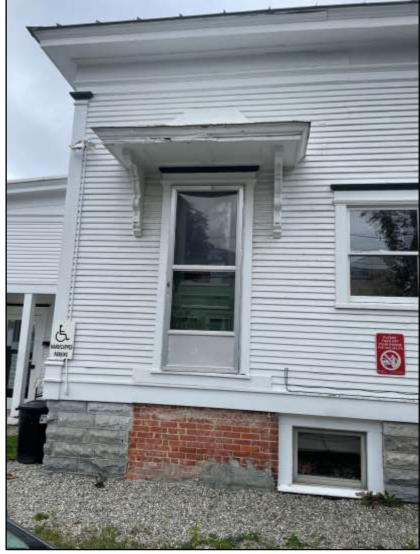

Lawrence Memorial Library Photos September 10, 2021 Page 1 of 4

**Figure 1.** Side door overhang, north side. (09/10/2021)

Figure 2. North side peeling paint. (09/10/2021)

Lawrence Memorial Library Photos September 10, 2021 Page 2 of 4