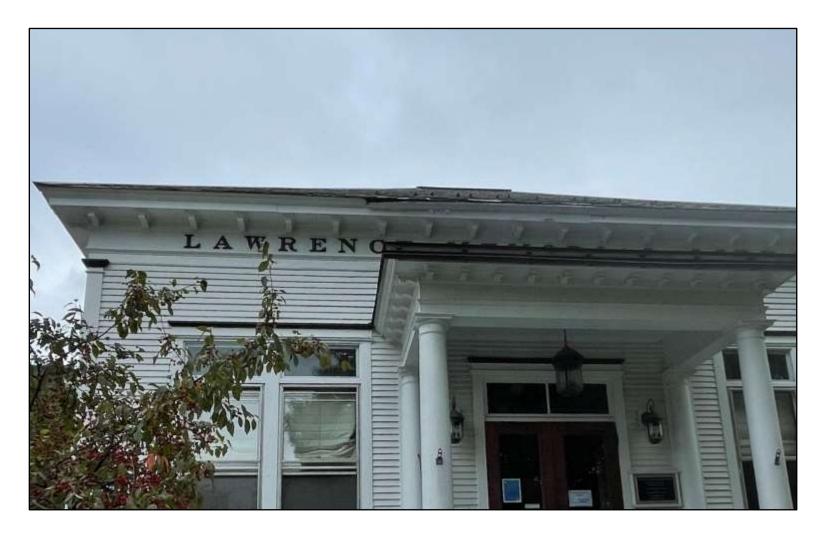

**Figure 6.** North side of the building. (09/10/2021)

Lawrence Memorial Library Photos September 10, 2021 Page 4 of 4

**Figure 7.** Closer view of upper roof eave deterioration. (09/10/2021)