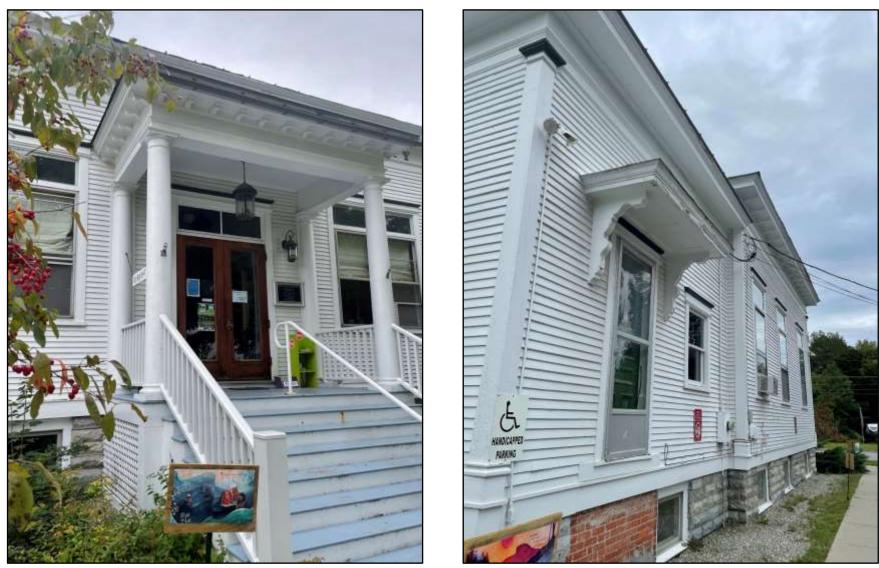

Lawrence Memorial Library Photos September 10, 2021 Page 1 of 4

**Figure 1.** Side door overhang, north side. (09/10/2021)

Figure 2. North side peeling paint. (09/10/2021)

Lawrence Memorial Library Photos September 10, 2021 Page 2 of 4

Figure 3. Front steps and porch. (09/10/2021)

**Figure 4.** Front steps and porch, south side. (09/10/2021)

Lawrence Memorial Library Photos September 10, 2021 Page 3 of 4

**Figure 5.** Front steps and porch, north side. (09/10/2021)