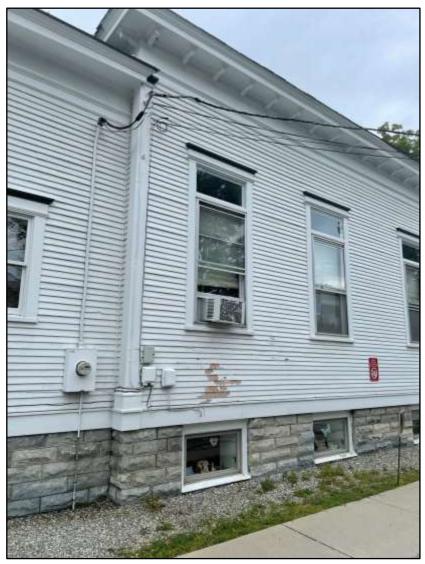

Lawrence Memorial Library Photos September 10, 2021 Page 1 of 4

**Figure 1.** Side door overhang, north side. (09/10/2021)

Figure 2. North side peeling paint. (09/10/2021)

Lawrence Memorial Library Photos September 10, 2021 Page 2 of 4