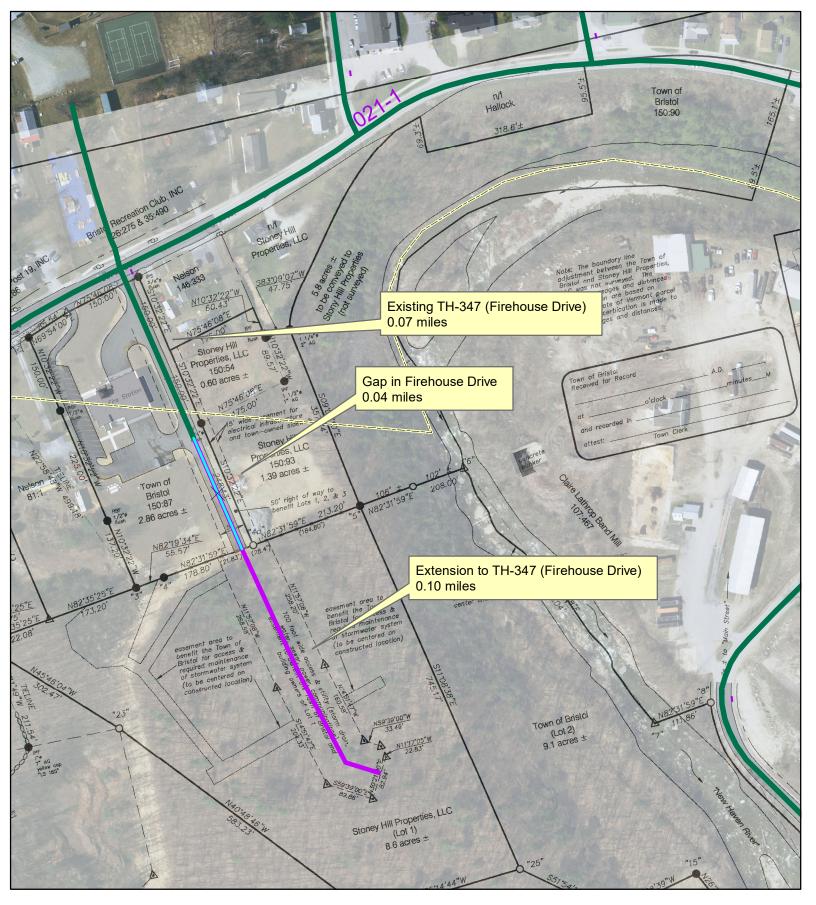

| Town<br>Highways                                                                             | Previous<br>Mileage                                                                             | Added<br>Mileage                                                                                                     | Subtracted<br>Mileage                                                          | Total                                                         | Scenic<br>Highways |
|----------------------------------------------------------------------------------------------|-------------------------------------------------------------------------------------------------|----------------------------------------------------------------------------------------------------------------------|--------------------------------------------------------------------------------|---------------------------------------------------------------|--------------------|
| Class 1                                                                                      | 1.225                                                                                           |                                                                                                                      |                                                                                |                                                               | 0.000              |
| Class 2                                                                                      | 11.090                                                                                          |                                                                                                                      |                                                                                |                                                               | 0.000              |
| Class 3                                                                                      | 24.14                                                                                           | 0.14                                                                                                                 |                                                                                |                                                               | 0.000              |
| State High                                                                                   | way 13.336                                                                                      |                                                                                                                      |                                                                                |                                                               | 0.000              |
| Total                                                                                        | 49.791                                                                                          | 0.14                                                                                                                 |                                                                                |                                                               | 0.000              |
| * Class 1 Lan                                                                                | e 0.000                                                                                         |                                                                                                                      |                                                                                |                                                               |                    |
| * Class 4                                                                                    | 5.60                                                                                            |                                                                                                                      |                                                                                |                                                               | 0.000              |
| * Legal Trail                                                                                | 0.00                                                                                            |                                                                                                                      |                                                                                |                                                               | ]                  |
| I. NEW HIGHW<br>Extension of Fi                                                              | AYS: Please attach Se<br>rehouse Drive (TH-                                                     | electmen's "Certift<br>-347) by 0.14 m                                                                               | iles to provide ac                                                             | and Opening".                                                 | usiness park.      |
| 1. NEW HIGHW Extension of Fi  2. DISCONTINU                                                  | AYS: Please attach Se                                                                           | electmen's "Certift<br>-347) by 0.14 m<br>GNED copy of pro                                                           | cate of Completion<br>iles to provide ac<br>ceedings (minutes o                | and Opening". ccess to new bu                                 |                    |
| 1. NEW HIGHWExtension of Fi 2. DISCONTINU 3. RECLASSIFIE 4. SCENIC HIGH                      | AYS: Please attach Se<br>rehouse Drive (TH-<br>ED: Please attach SI                             | electmen's "Certifo<br>-347) by 0.14 m<br>GNED copy of pro<br>Please attach SIG                                      | cate of Completion iles to provide ac ceedings (minutes of NED copy of proceed | and Opening". ccess to new bu of meeting). edings (minutes of | f meeting).        |
| Extension of Fi  C. DISCONTINU  B. RECLASSIFIE  A. SCENIC HIGH  THERE ARE NO  RT III - SIGNA | AYS: Please attach Serehouse Drive (THEED: Please attach SIGED/REMEASURED: AWAYS: Please attach | electmen's "Certifor-347) by 0.14 m  GNED copy of pro Please attach SIGN h a copy of order a  AGE: Place an X  SIGN. | cate of Completion iles to provide ac ceedings (minutes of NED copy of proceed | and Opening". ccess to new bu of meeting). edings (minutes of | f meeting).        |