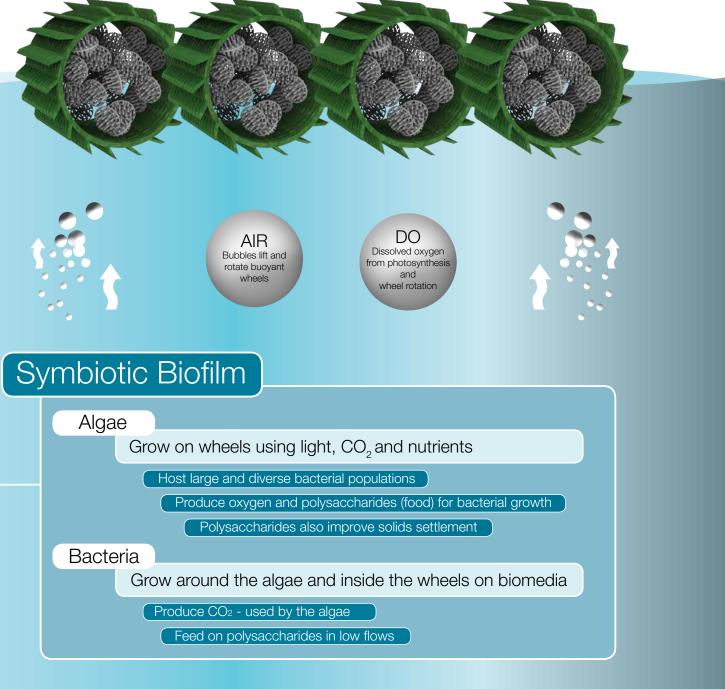

## Photosynthetic Algal Biofilm

The photosynthetic algal biofilm which forms on the Algaewheels cultivates and sustains a large and diverse algal and bacterial ecosystem that provides enhanced treatment performance.

Over millions of years, algae and bacteria have developed an intricate relationship where the by-products of one group are the inputs for the other. Algae grow on rotating wheels, using light, CO<sub>2</sub> and nutrients. Algae produce oxygen, consume carbon-dioxide, and generate polysaccharides (sugars). Bacteria consume the oxygen and sugars and produce carbon dioxide - completing the cycle.

When subjected to light, the algal biofilms become saturated with oxygen. When combined with wheel rotation, high dissolved oxygen (DO) levels enhance BOD reduction and nitrification.

A small air blower generates bubbles that lift and slowly rotate the buoyant Algaewheels.