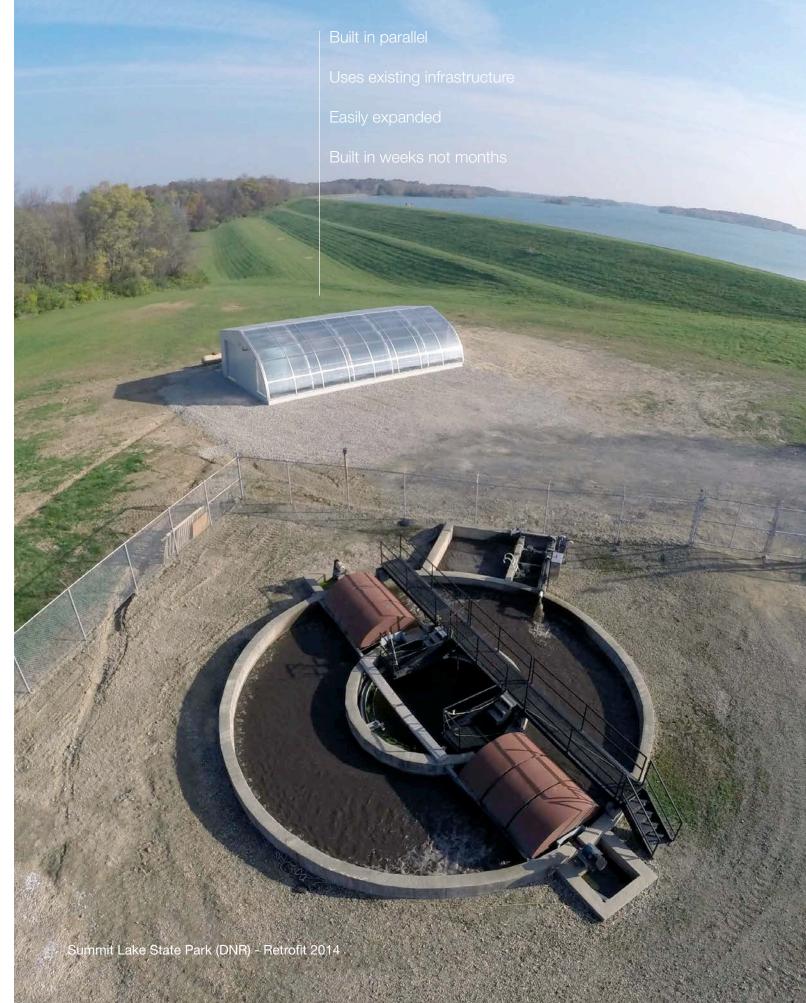

### Hybrid Attached Growth Technology

Changing the look of wastewater treatment

Algaewheel is an award winning technology that sustainably solves the problems of distributed treatment

- Socially acceptable
- No odor
- No noise
- Cost effective

Algaewheel is a hybrid technology that integrates algae into a proven process to enhance treatment efficiency

Southwestern Schools, Indiana 201