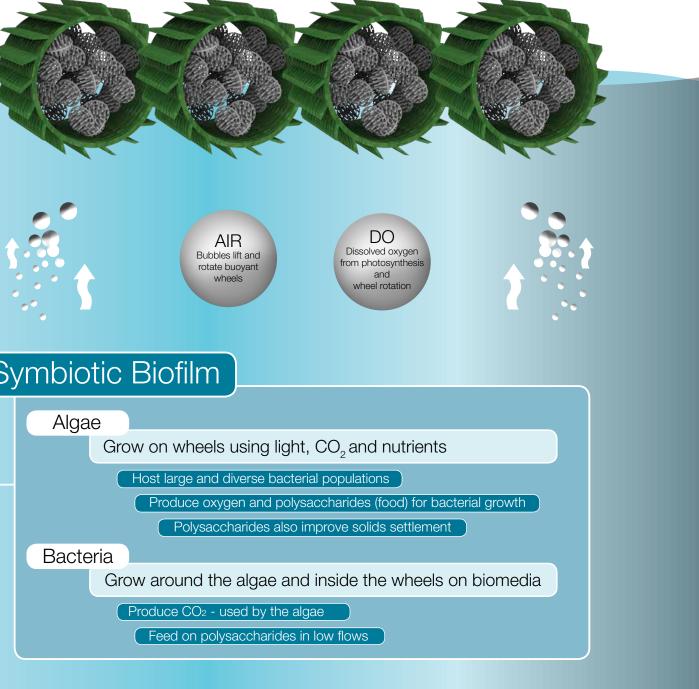

## Photosynthetic Algal Biofilm

The photosynthetic algal biofilm which forms on the Algaewheels cultivates and sustains a large and diverse algal and bacterial ecosystem that provides enhanced treatment performance.

Over millions of years, algae and bacteria have developed an intricate relationship where the by-products of one group are the inputs for the other. Algae grow on rotating wheels, using light, CO<sub>2</sub> and nutrients. Algae produce oxygen, consume carbon-dioxide, and generate polysaccharides (sugars). Bacteria consume the oxygen and sugars and produce carbon dioxide - completing the cycle.

When subjected to light, the algal biofilms become saturated with oxygen. When combined with wheel rotation, high dissolved oxygen (DO) levels enhance BOD reduction and nitrification.

A small air blower generates bubbles that lift and slowly rotate the buoyant Algaewheels.