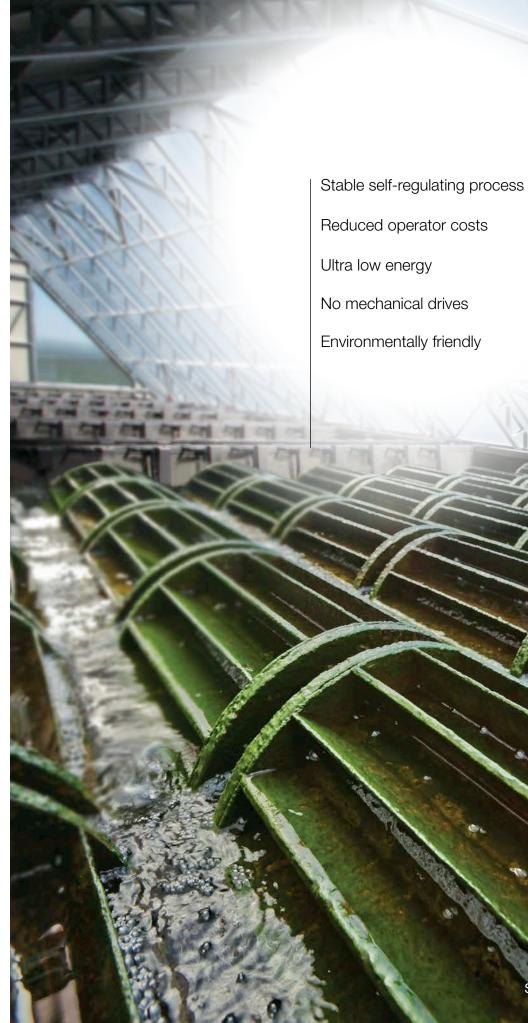

### Hybrid Attached Growth Technology

Changing the look of wastewater treatment

Algaewheel is an award winning technology that sustainably solves the problems of distributed treatment

- Socially acceptable
- No odor
- No noise
- Cost effective

Algaewheel is a hybrid technology that integrates algae into a proven process to enhance treatment efficiency

Southwestern Schools, Indiana 201

### Stable, self regulating process