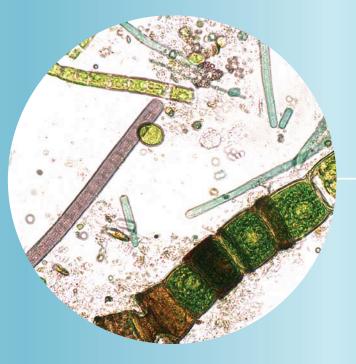

Biofilm containing algae and bacteria at 400x magnification

The synergy between algae & bacteria maintains effective treatment during variable flows and loads

Algaewheel will optimize your overall treatment performance