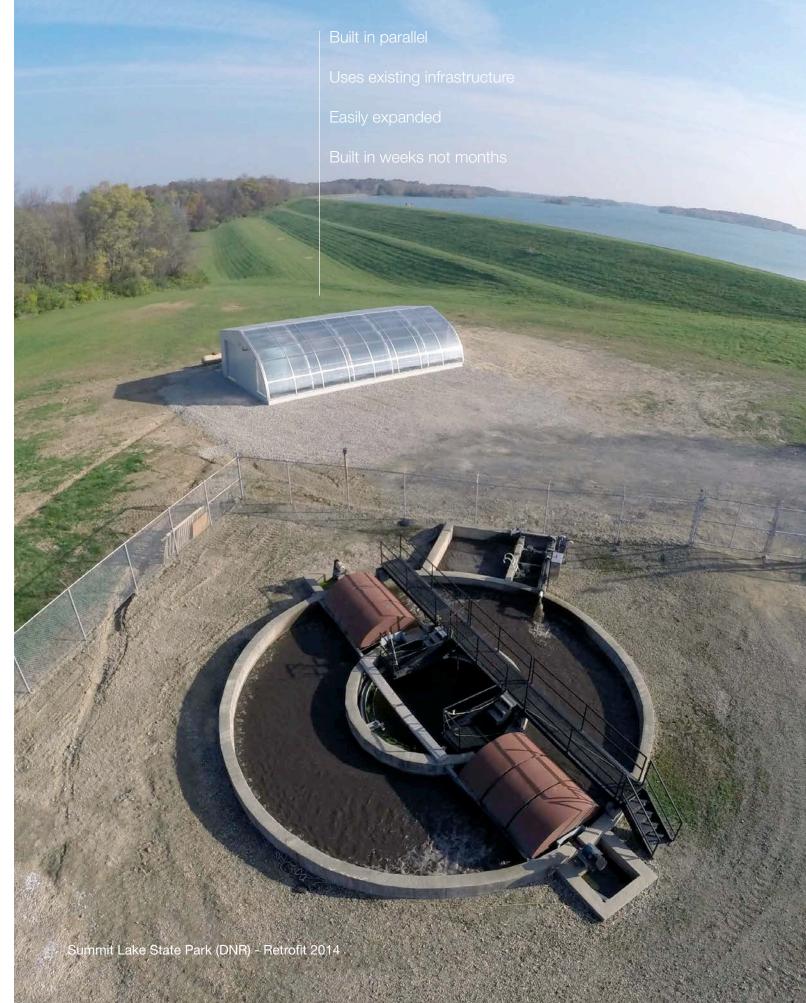

Rapid site installation

Algaewheel Tank Modules Precast concrete tanks delivered preassembled with Algaewheels and associated components, ready for placement and connection.

Modular construction ...simply a smarter way