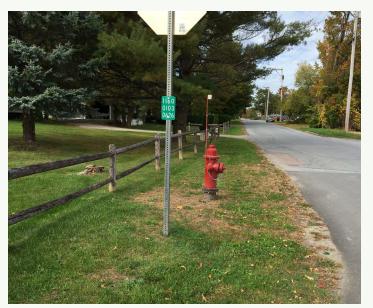

ore truck traffic on Munsill Avenue
  - On the shuttle route for Tri-Valley Transit
- 3. **Residential** single/multifamily properties
- 4. Part of a broad initiative to have a completely walkable Bristol, including at Airport Drive



# **Activity**



Bristol Works! Currently

Bristol Works! Envisioned













Tri-Valley Transit

### **Ideal Sidewalk Conditions**





### **Ideal Sidewalk Conditions**



14 feet 22 feet 14 feet

# **Constraints**Utilities





# **Constraints**Vegetation & Slopes





#### **Property Conflicts**





#### **Trees**













#### **Above-Ground Utilities and Other Structures**











Bristol Munsill Avenue Sidewalk Scoping Study | 13

#### **Below-Ground Utilities**



### **More Corridor Conditions**

#### **Topography and Right of Way**











#### **Sidewalk Side**



West Side Toward Mt. Abe

East Side
Toward
Bristol Works!



#### **Sidewalk Construction Options**



Sidewalk With a Grass Strip Buffer



**Curbed Sidewalk - When Along Roadway** 

#### **Sidewalk Construction Options**



Narrow Grass Strip Buffer (3 feet)



Wider Grass Strip Buffer (5+ feet) - Fits (Some)Trees

#### **Sidewalk-Driveway Interface Options**



**Sidewalk Continues Across Driveway** 



**Sidewalk Stops at Driveway** 

#### **Sidewalk-Driveway Interface Options**



**Continuous Flat Across Driveway** 



**Continuous Dipped At Driveway - Curbed Condition Only** 



### **Next Steps**

- Public Survey Open: 5/4 through 5/31
- Survey Results on Project Website Page: 6/15
- Alternatives Development: July August
- · Alternatives Meeting: S