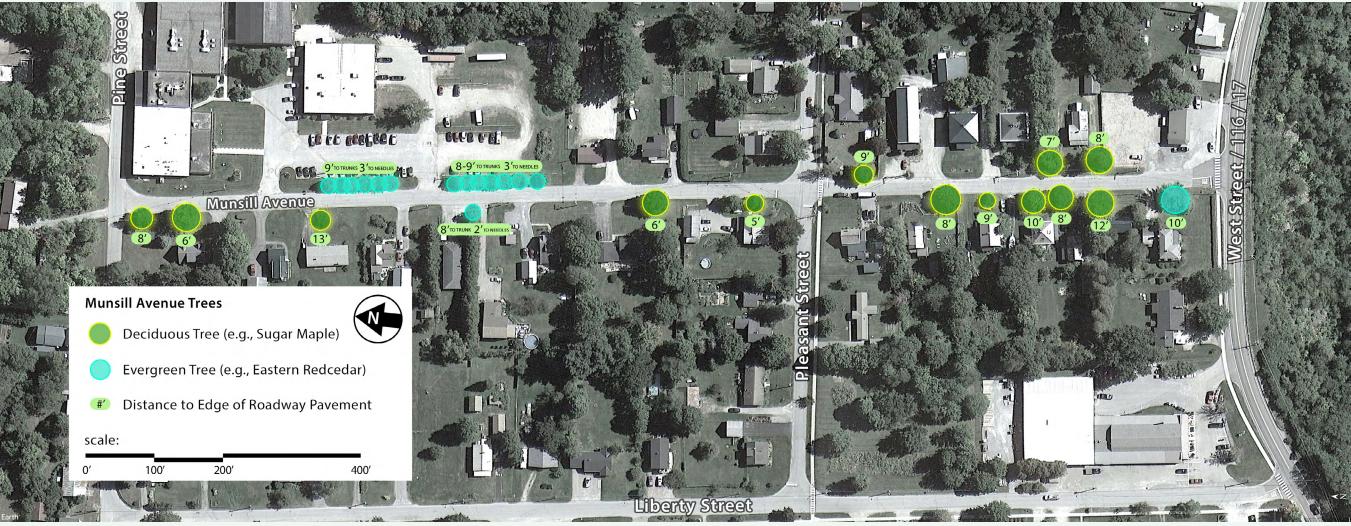

for the **next step of applying for construction funding**.

# Why Munsill Avenue?

- 1. **No** sidewalk currently
- 2. Connector to **Employment Center** at Bristol Works!
  - Includes Police Station and Medical Office
  - This means more truck traffic on Munsill Avenue
  - On the shuttle route for Tri-Valley Transit
- 3. **Residential** single/multifamily properties
- 4. Part of a broad initiative to have a completely walkable Bristol, including at Airport Drive



# **Activity**



Bristol Works! Currently

Bristol Works! Envisioned













Tri-Valley Transit

### **Ideal Sidewalk Conditions**





### **Ideal Sidewalk Conditions**



14 feet 22 feet 14 feet

# **Constraints**Utilities





# **Constraints**Vegetation & Slopes





#### **Property Conflicts**





#### **Trees**













#### **Above-Ground Utilities and Other Structures**











Bristol Munsill Avenue Sidewalk Scoping Study | 13

#### **Below-Ground Utilities**



### **More Corridor Conditions**

#### **Topography and Right of Way**











#### **Sidewalk Side**



West Side Toward Mt. Abe

East Side
Toward
Bristol Works!



#### **Sidewalk Construction Options**



Sidewalk With a Grass Strip Buffer



**Curbed Sidewalk - When Along Roadway** 

#### **Sidewalk Construction Options**



Narrow Grass Strip Buffer (3 feet)



Wider Grass Strip Buffer (5+ feet) - Fits (Some)Trees

#### **Sidewalk-Driveway Interface Options**



**Sidewalk Continues Across Driveway** 



**Sidewalk Stops at Driveway** 

#### **Sidewalk-Driveway Interface Options**



**Continuous Flat Across Driveway**