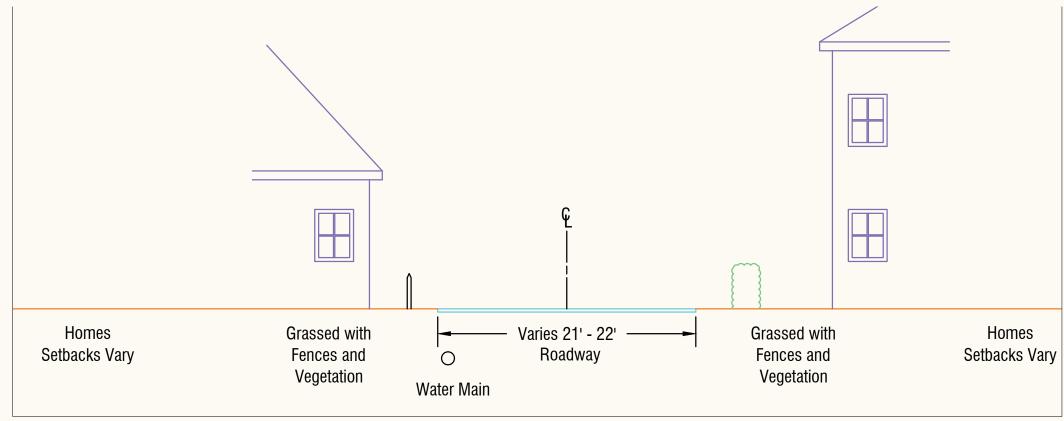

ill prepare the town for the **next step of applying for construction funding**.

# Why Munsill Avenue?

- 1. **No** sidewalk currently
- 2. Connector to **Employment Center** at Bristol Works!
  - Includes Police Station and Medical Office
  - This means more truck traffic on Munsill Avenue
  - On the shuttle route for Tri-Valley Transit
- 3. **Residential** single/multifamily properties
- 4. Part of a broad initiative to have a completely walkable Bristol, including at Airport Drive



# **Activity**



Bristol Works! Currently

Bristol Works! Envisioned













Tri-Valley Transit

### **Ideal Sidewalk Conditions**





### **Ideal Sidewalk Conditions**



14 feet 22 feet 14 feet

# **Constraints**Utilities





# **Constraints**Vegetation & Slopes





#### **Property Conflicts**





#### **Trees**













#### **Above-Ground Utilities and Other Structures**











Bristol Munsill Avenue Sidewalk Scoping Study | 13

#### **Below-Ground Utilities**



### **More Corridor Conditions**

#### **Topography and Right of Way**











#### **Sidewalk Side**



West Side Toward Mt. Abe

East Side
Toward
Bristol Works!



#### **Sidewalk Construction Options**



Sidewalk With a Grass Strip Buffer



**Curbed Sidewalk - When Along Roadway** 

#### **Sidewalk Construction Options**



Narrow Grass Strip Buffer (3 feet)



Wider Grass Strip Buffer (5+ feet) - Fits (Some)Trees

#### **Sidewalk-Driveway Interface Options**



**Sidewalk Continues Across Driveway** 



**Sidewalk Stops at Driveway** 

#### **Sidewalk-Driveway Interface Options**



**Continuous Flat