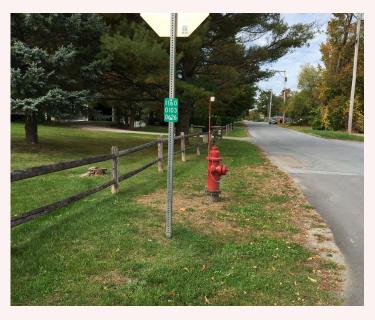

nsill Avenue?

- 1. **No** sidewalk currently
- 2. Connector to **Employment Center** at Bristol Works!
  - Includes Police Station and Medical Office
  - This means more truck traffic on Munsill Avenue
  - On the shuttle route for Tri-Valley Transit
- 3. **Residential** single/multifamily properties
- 4. Part of a broad initiative to have a completely walkable Bristol, including at Airport Drive



# **Activity**



Bristol Works! Currently

Bristol Works! Envisioned













Tri-Valley Transit

### **Ideal Sidewalk Conditions**





### **Ideal Sidewalk Conditions**



14 feet 22 feet 14 feet

# **Constraints**Utilities





# **Constraints**Vegetation & Slopes





#### **Property Conflicts**





#### **Trees**













#### **Above-Ground Utilities and Other Structures**











Bristol Munsill Avenue Sidewalk Scoping Study | 13

#### **Below-Ground Utilities**



### **More Corridor Conditions**

#### **Topography and Right of Way**











#### **Sidewalk Side**



West Side Toward Mt. Abe

East Side
Toward
Bristol Works!



#### **Sidewalk Construction Options**



Sidewalk With a Grass Strip Buffer



**Curbed Sidewalk - When Along Roadway** 

#### **Sidewalk Construction Options**



Narrow Grass Strip Buffer (3 feet)



Wider Grass Strip Buffer (5+ feet) - Fits (Some)Trees

#### **Sidewalk-Driveway Interface Options**



**Sidewalk Continues Across Driveway** 



**Sidewalk Stops at Driveway** 

#### **Sidewalk-Driveway Interface Options**



**Continuous Flat Across Driveway** 



**Continuous Dipped At Driveway - Curbed Condition Only** 



### **