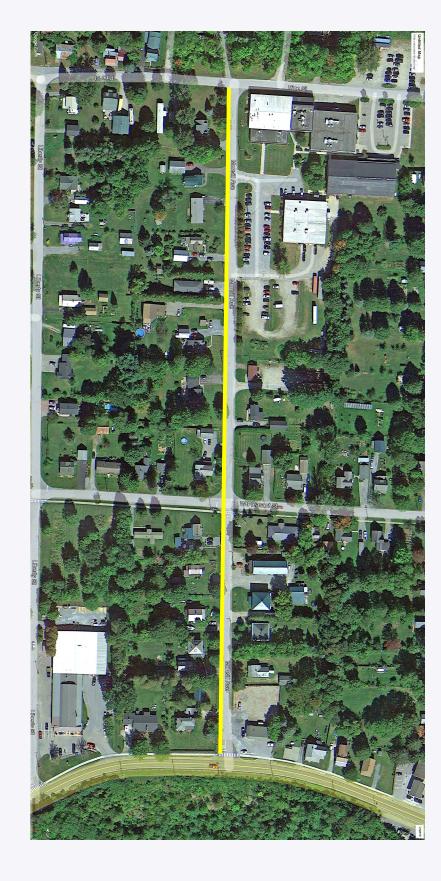

# Why Munsill Avenue?

- 1. **No** sidewalk currently
- 2. Connector to **Employment Center** at Bristol Works!
  - Includes Police Station and Medical Office
  - This means more truck traffic on Munsill Avenue
  - On the shuttle route for Tri-Valley Transit
- 3. **Residential** single/multifamily properties
- 4. Part of a broad initiative to have a completely walkable Bristol, including at Airport Drive

# **Activity**

Bristol Works! Currently

Bristol Works! Envisioned

Tri-Valley Transit