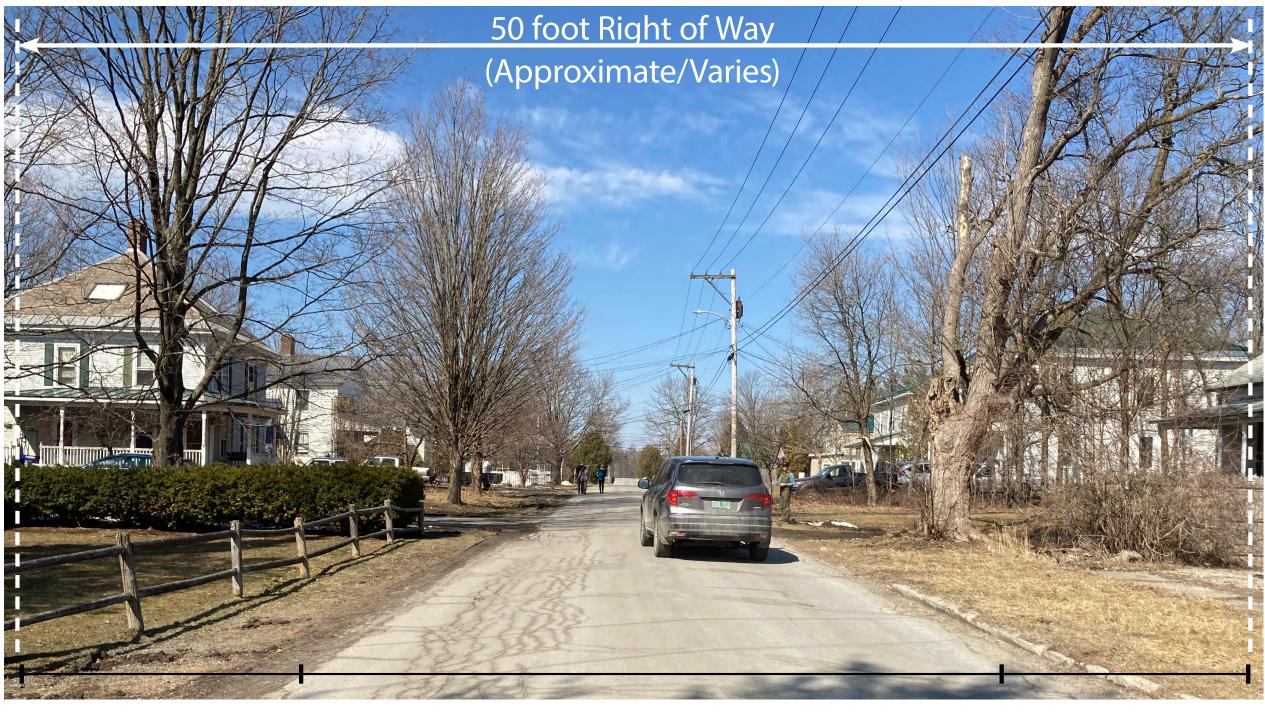

ewalk alignments along Munsill Avenue, anticipated conflicts and permitting requirements, as well as cost estimates.

This study will prepare the town for the **next step of applying for construction funding**.

# Why Munsill Avenue?

- 1. **No** sidewalk currently
- 2. Connector to **Employment Center** at Bristol Works!
  - Includes Police Station and Medical Office
  - This means more truck traffic on Munsill Avenue
  - On the shuttle route for Tri-Valley Transit
- 3. **Residential** single/multifamily properties
- 4. Part of a broad initiative to have a completely walkable Bristol, including at Airport Drive



# **Activity**



Bristol Works! Currently

Bristol Works! Envisioned













Tri-Valley Transit

### **Ideal Sidewalk Conditions**





### **Ideal Sidewalk Conditions**



14 feet 22 feet 14 feet

# **Constraints**Utilities





# **Constraints**Vegetation & Slopes





#### **Property Conflicts**





#### **Trees**













#### **Above-Ground Utilities and Other Structures**











Bristol Munsill Avenue Sidewalk Scoping Study | 13

#### **Below-Ground Utilities**



### **More Corridor Conditions**

#### **Topography and Right of Way**











#### **Sidewalk Side**



West Side Toward Mt. Abe

East Side
Toward
Bristol Works!



#### **Sidewalk Construction Options**



Sidewalk With a Grass Strip Buffer



**Curbed Sidewalk - When Along Roadway** 

#### **Sidewalk Construction Options**



Narrow Grass Strip Buffer (3 feet)



Wider Grass Strip Buffer (5+ feet) - Fits (Some)Trees

#### **Sidewalk-Driveway Interface Options**



**Sidewalk C