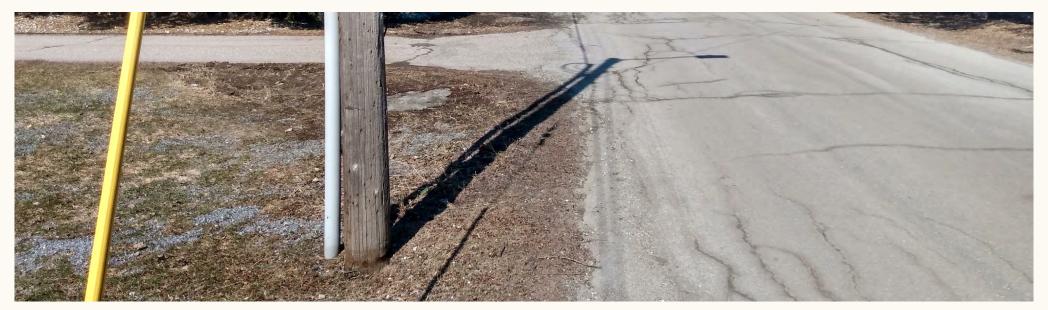

cts and permitting requirements, as well as cost estimates.

This study will prepare the town for the **next step of applying for construction funding**.

# Why Munsill Avenue?

- 1. **No** sidewalk currently
- 2. Connector to **Employment Center** at Bristol Works!
  - Includes Police Station and Medical Office
  - This means more truck traffic on Munsill Avenue
  - On the shuttle route for Tri-Valley Transit
- 3. **Residential** single/multifamily properties
- 4. Part of a broad initiative to have a completely walkable Bristol, including at Airport Drive



# **Activity**



Bristol Works! Currently

Bristol Works! Envisioned













Tri-Valley Transit

### **Ideal Sidewalk Conditions**





### **Ideal Sidewalk Conditions**



14 feet 22 feet 14 feet

# **Constraints**Utilities





# **Constraints**Vegetation & Slopes





#### **Property Conflicts**





#### **Trees**













#### **Above-Ground Utilities and Other Structures**











Bristol Munsill Avenue Sidewalk Scoping Study | 13

#### **Below-Ground Utilities**



### **More Corridor Conditions**

#### **Topography and Right of Way**











#### **Sidewalk Side**



West Side Toward Mt. Abe

East Side
Toward
Bristol Works!



#### **Sidewalk Construction Options**



Sidewalk With a Grass Strip Buffer



**Curbed Sidewalk - When Along Roadway** 

#### **Sidewalk Construction Options**



Narrow Grass Strip Buffer (3 feet)



Wider Grass Strip Buffer (5+ feet) - Fits (Some)Trees

#### **Sidewalk-Driveway Interface Options**



**Sidewalk Continues Across Driveway** 



**Sidewalk Stops at Drivew