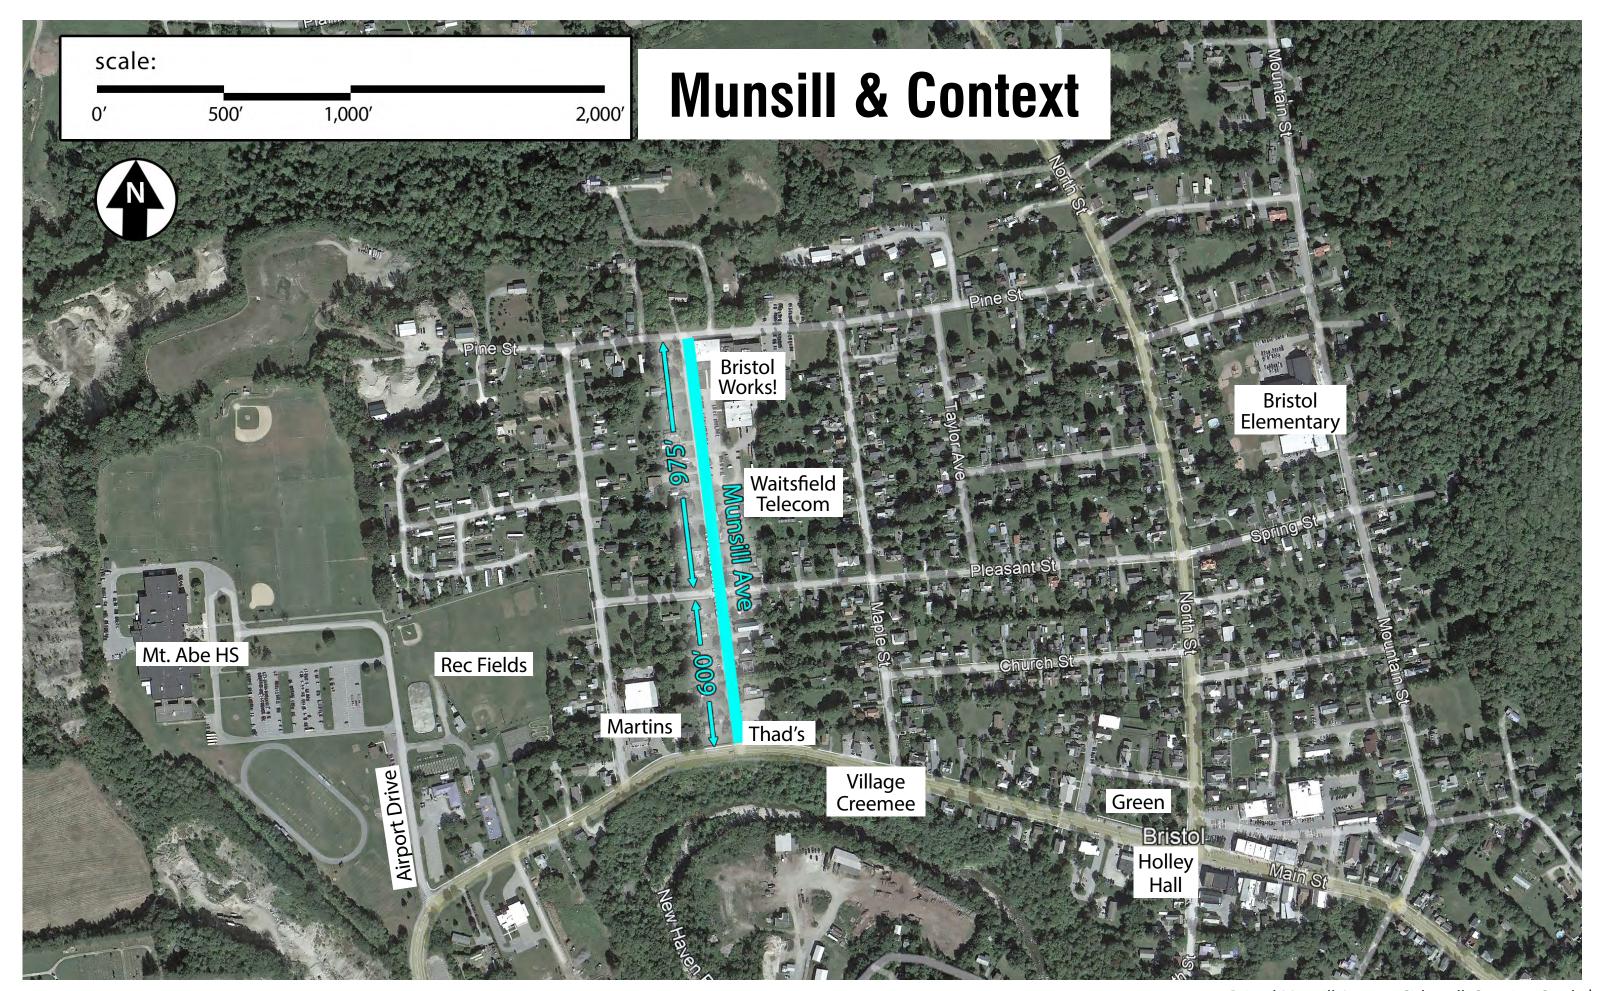

# Why Munsill Avenue?

- 1. **No** sidewalk currently
- 2. Connector to **Employment Center** at Bristol Works!
  - Includes Police Station and Medical Office
  - This means more truck traffic on Munsill Avenue
  - On the shuttle route for Tri-Valley Transit
- 3. **Residential** single/multifamily properties
- 4. Part of a broad initiative to have a completely walkable Bristol, including at Airport Drive