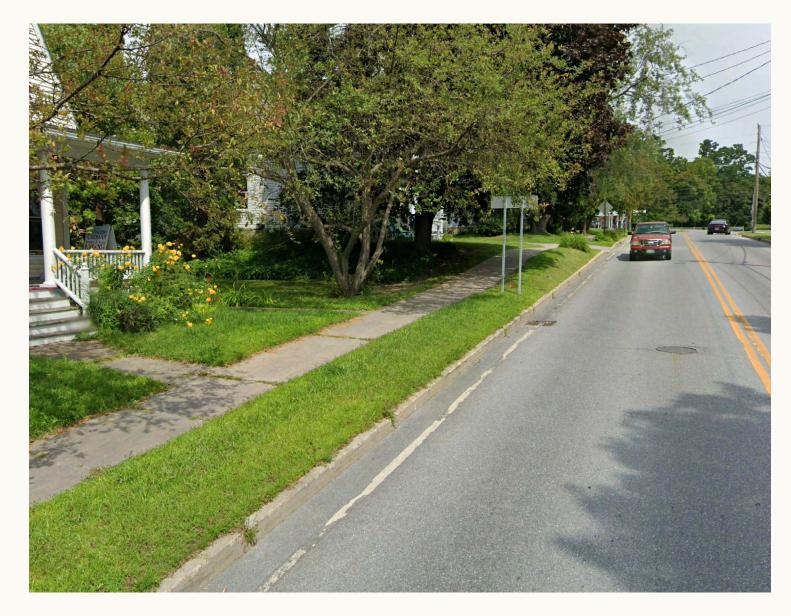

tol Works! Currently

Bristol Works! Envisioned













Tri-Valley Transit

### **Ideal Sidewalk Conditions**





### **Ideal Sidewalk Conditions**



14 feet 22 feet 14 feet

# **Constraints**Utilities





# **Constraints**Vegetation & Slopes





#### **Property Conflicts**





#### **Trees**













#### **Above-Ground Utilities and Other Structures**











Bristol Munsill Avenue Sidewalk Scoping Study | 13

#### **Below-Ground Utilities**



### **More Corridor Conditions**

#### **Topography and Right of Way**











#### **Sidewalk Side**



West Side Toward Mt. Abe

East Side
Toward
Bristol Works!



#### **Sidewalk Construction Options**



Sidewalk With a Grass Strip Buffer



**Curbed Sidewalk - When Along Roadway** 

#### **Sidewalk Construction Options**



Narrow Grass Strip Buffer (3 feet)



Wider Grass Strip Buffer (5+ feet) - Fits (Some)Trees

#### **Sidewalk-Driveway Interface Options**



**Sidewalk Continues Across Driveway** 



**Sidewalk Stops at Driveway** 

#### **Sidewalk-Driveway Interface Options**



**Continuous Flat Across Driveway** 



**Continuous Dipped At Driveway - Curbed Condition Only** 



### **Next Steps**

- Public Survey Open: 5/4 through 5/31
- Survey Results on Project Website Page: 6/15
- Alternatives Development: July August
- · Alternatives Meeting: September
- Public Alternatives Survey: September October
- Final Report: Later in 2022

# **Bristol Munsill Avenue Sidewalk Scoping Study**

Local Concerns Meeting May 4, 2022