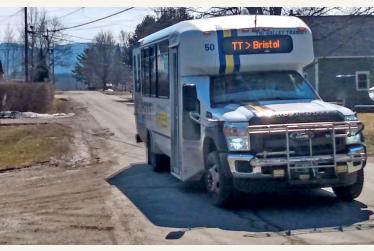

# Why Munsill Avenue?

- 1. **No** sidewalk currently
- 2. Connector to **Employment Center** at Bristol Works!
  - Includes Police Station and Medical Office
  - This means more truck traffic on Munsill Avenue
  - On the shuttle route for Tri-Valley Transit
- 3. **Residential** single/multifamily properties
- 4. Part of a broad initiative to have a completely walkable Bristol, including at Airport Drive

# **Activity**

Bristol Works! Currently

Bristol Works! Envisioned

Tri-Valley Transit