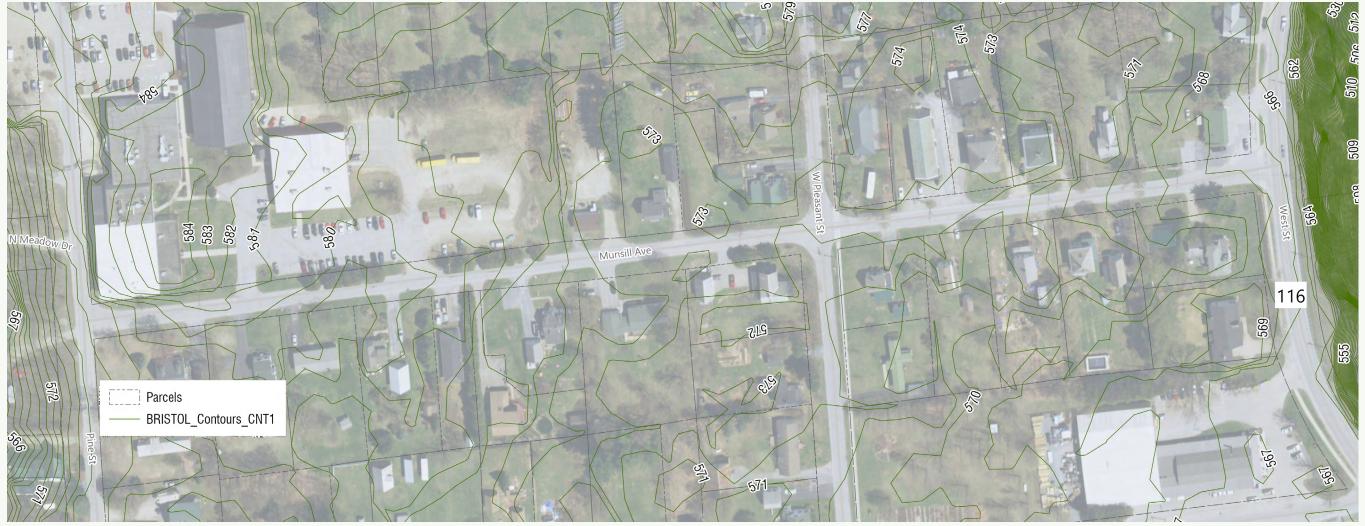

more truck traffic on Munsill Avenue
  - On the shuttle route for Tri-Valley Transit
- 3. **Residential** single/multifamily properties
- 4. Part of a broad initiative to have a completely walkable Bristol, including at Airport Drive



# **Activity**



Bristol Works! Currently

Bristol Works! Envisioned













Tri-Valley Transit

### **Ideal Sidewalk Conditions**





### **Ideal Sidewalk Conditions**



14 feet 22 feet 14 feet

# **Constraints**Utilities





# **Constraints**Vegetation & Slopes





#### **Property Conflicts**





#### **Trees**













#### **Above-Ground Utilities and Other Structures**











Bristol Munsill Avenue Sidewalk Scoping Study | 13

#### **Below-Ground Utilities**



### **More Corridor Conditions**

#### **Topography and Right of Way**











#### **Sidewalk Side**



West Side Toward Mt. Abe

East Side
Toward
Bristol Works!



#### **Sidewalk Construction Options**



Sidewalk With a Grass Strip Buffer



**Curbed Sidewalk - When Along Roadway** 

#### **Sidewalk Construction Options**



Narrow Grass Strip Buffer (3 feet)



Wider Grass Strip Buffer (5+ feet) - Fits (Some)Trees

#### **Sidewalk-Driveway Interface Options**



**Sidewalk Continues Across Driveway** 



**Sidewalk Stops at Driveway** 

#### **Sidewalk-Driveway Interface Options**



**Continuous Flat Across Driveway** 



**Continuous Dipped At Driveway - Curbed Condition Only** 



### **Next Steps**

- Public Survey Open: 5/4 through 5/31
- Survey Results on Project Website Page: 6/15
- Alternatives Development: July August
- · Alternatives Meeting: