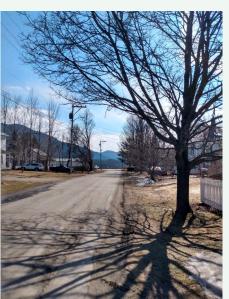

**next step of applying for construction funding**.

# Why Munsill Avenue?

- 1. **No** sidewalk currently
- 2. Connector to **Employment Center** at Bristol Works!
  - Includes Police Station and Medical Office
  - This means more truck traffic on Munsill Avenue
  - On the shuttle route for Tri-Valley Transit
- 3. **Residential** single/multifamily properties
- 4. Part of a broad initiative to have a completely walkable Bristol, including at Airport Drive



# **Activity**



Bristol Works! Currently

Bristol Works! Envisioned













Tri-Valley Transit

### **Ideal Sidewalk Conditions**





### **Ideal Sidewalk Conditions**



14 feet 22 feet 14 feet

# **Constraints**Utilities





# **Constraints**Vegetation & Slopes





#### **Property Conflicts**





#### **Trees**













#### **Above-Ground Utilities and Other Structures**











Bristol Munsill Avenue Sidewalk Scoping Study | 13

#### **Below-Ground Utilities**



### **More Corridor Conditions**

#### **Topography and Right of Way**











#### **Sidewalk Side**



West Side Toward Mt. Abe

East Side
Toward
Bristol Works!



#### **Sidewalk Construction Options**



Sidewalk With a Grass Strip Buffer



**Curbed Sidewalk - When Along Roadway** 

#### **Sidewalk Construction Options**



Narrow Grass Strip Buffer (3 feet)



Wider Grass Strip Buffer (5+ feet) - Fits (Some)Trees

#### **Sidewalk-Driveway Interface Options**



**Sidewalk Continues Across Driveway** 



**Sidewalk Stops at Driveway** 

#### **Sidewalk-Driveway Interface Options**



**Continuous Flat Across Driveway** 



**Cont