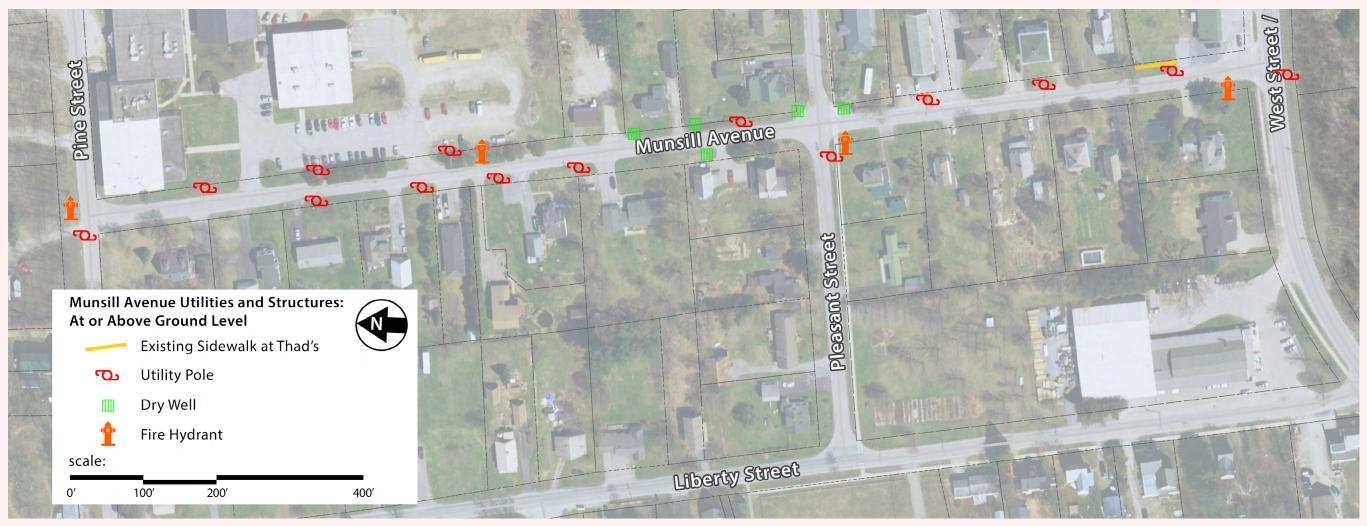

#### **Above-Ground Utilities and Other Structures**

Bristol Munsill Avenue Sidewalk Scoping Study | 13

#### **Below-Ground Utilities**