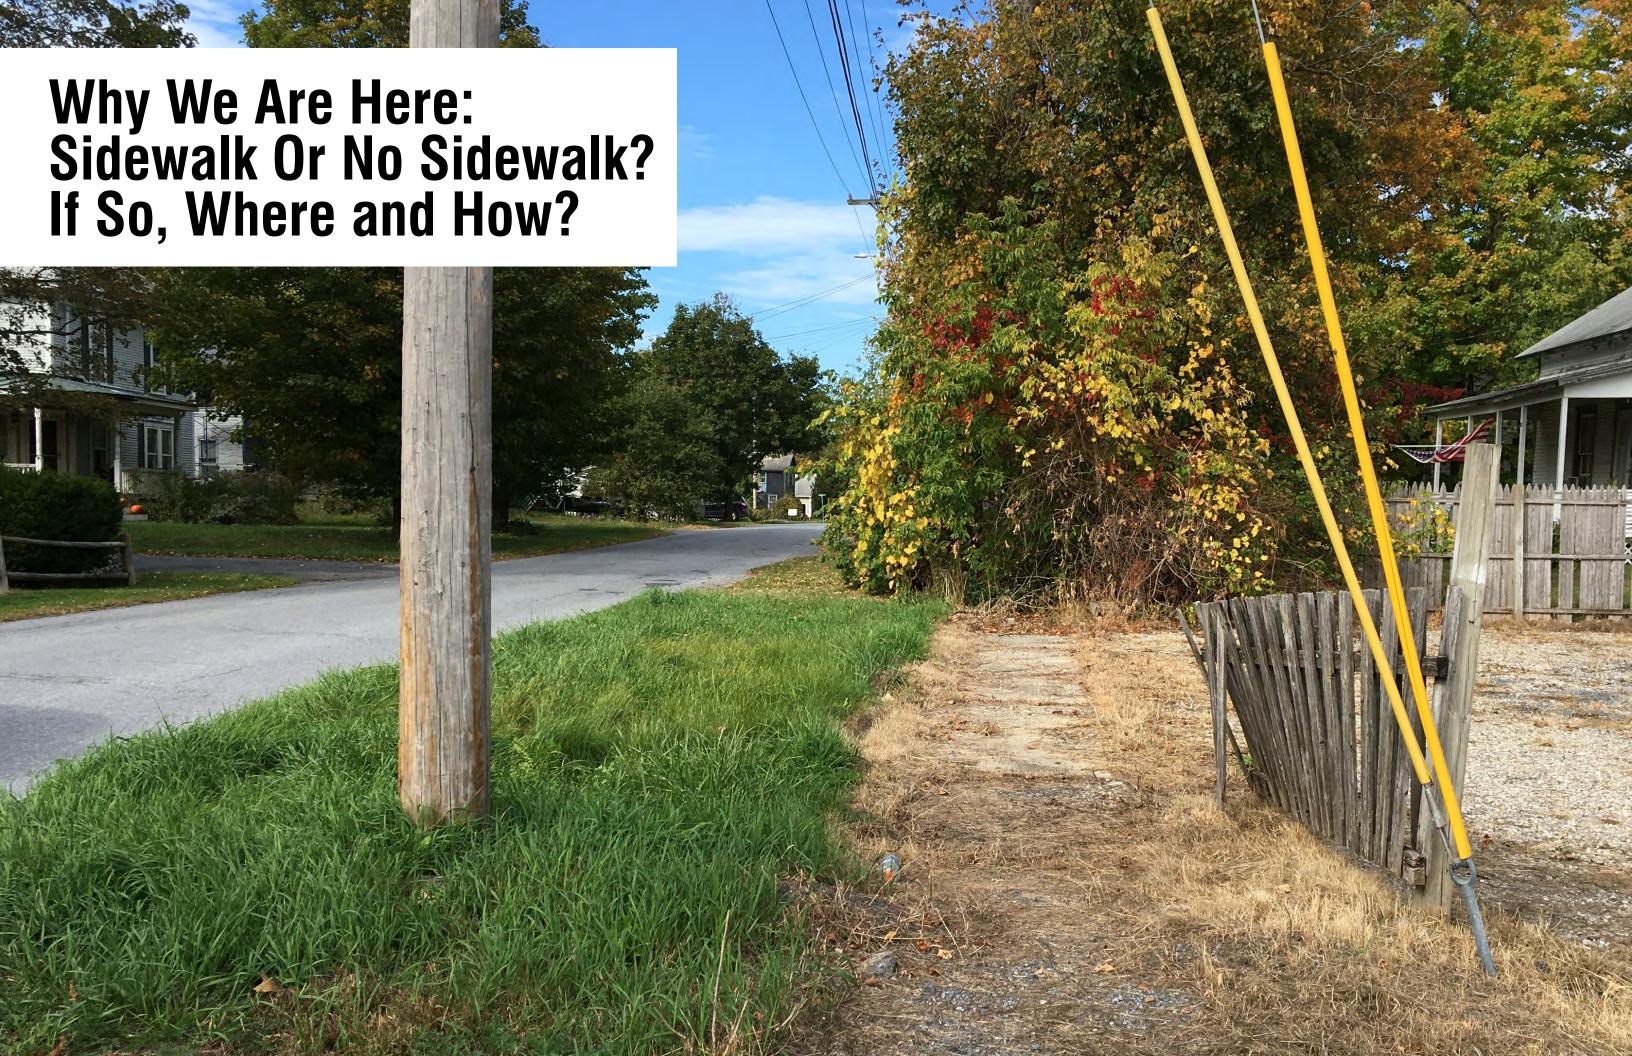

# What IS a Scoping Study?

#### The Goal

Provide the Town of Bristol with a **sidewalk prioritization study** that illustrates likely sidewalk alignments along Munsill Avenue, anticipated conflicts and permitting requirements, as well as cost estimates.

This study will prepare the town for the **next step of applying for construction funding**.