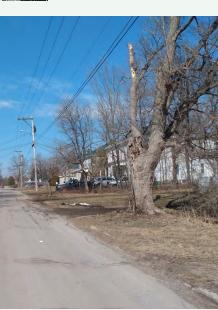

*next step of applying for construction funding**.

# Why Munsill Avenue?

- 1. **No** sidewalk currently
- 2. Connector to **Employment Center** at Bristol Works!
  - Includes Police Station and Medical Office
  - This means more truck traffic on Munsill Avenue
  - On the shuttle route for Tri-Valley Transit
- 3. **Residential** single/multifamily properties
- 4. Part of a broad initiative to have a completely walkable Bristol, including at Airport Drive



# **Activity**



Bristol Works! Currently

Bristol Works! Envisioned













Tri-Valley Transit

### **Ideal Sidewalk Conditions**





### **Ideal Sidewalk Conditions**



14 feet 22 feet 14 feet

# **Constraints**Utilities





# **Constraints**Vegetation & Slopes





#### **Property Conflicts**





#### **Trees**













#### **Above-Ground Utilities and Other Structures**











Bristol Munsill Avenue Sidewalk Scoping Study | 13

#### **Below-Ground Utilities**



### **More Corridor Conditions**

#### **Topography and Right of Way**











#### **Sidewalk Side**



West Side Toward Mt. Abe

East Side
Toward
Bristol Works!



#### **Sidewalk Construction Options**



Sidewalk With a Grass Strip Buffer



**Curbed Sidewalk - When Along Roadway** 

#### **Sidewalk Construction Options**



Narrow Grass Strip Buffer (3 feet)



Wider Grass Strip Buffer (5+ feet) - Fits (Some)Trees

#### **Sidewalk-Driveway Interface Options**



**Sidewalk Continues Across Driveway** 



**Sidewalk Stops at Driveway** 

#### **Sidewalk-Driveway Interface Options**



**Continuous Flat Across Driveway** 



**Contin