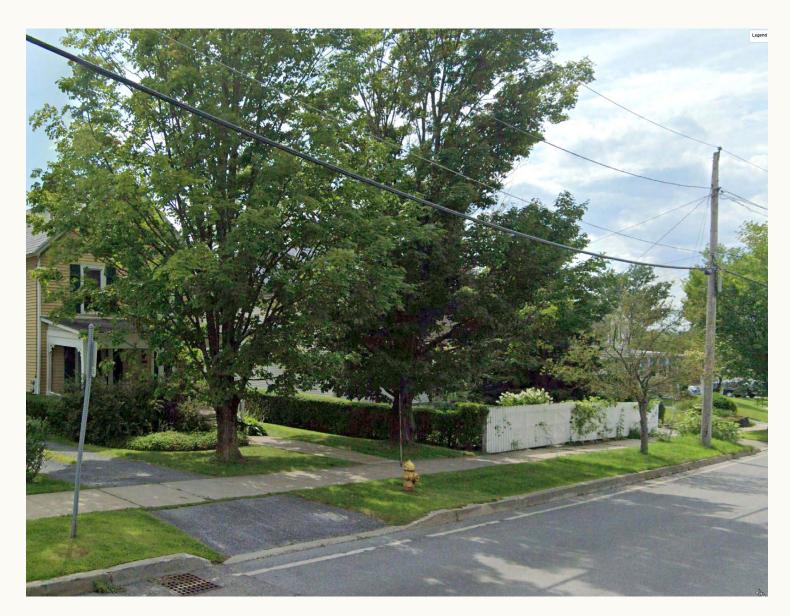

nvisioned













Tri-Valley Transit

### **Ideal Sidewalk Conditions**





### **Ideal Sidewalk Conditions**



14 feet 22 feet 14 feet

# **Constraints**Utilities





# **Constraints**Vegetation & Slopes





#### **Property Conflicts**





#### **Trees**













#### **Above-Ground Utilities and Other Structures**











Bristol Munsill Avenue Sidewalk Scoping Study | 13

#### **Below-Ground Utilities**



### **More Corridor Conditions**

#### **Topography and Right of Way**











#### **Sidewalk Side**



West Side Toward Mt. Abe

East Side
Toward
Bristol Works!



#### **Sidewalk Construction Options**



Sidewalk With a Grass Strip Buffer



**Curbed Sidewalk - When Along Roadway** 

#### **Sidewalk Construction Options**



Narrow Grass Strip Buffer (3 feet)



Wider Grass Strip Buffer (5+ feet) - Fits (Some)Trees

#### **Sidewalk-Driveway Interface Options**



**Sidewalk Continues Across Driveway** 



**Sidewalk Stops at Driveway** 

#### **Sidewalk-Driveway Interface Options**



**Continuous Flat Across Driveway** 



**Continuous Dipped At Driveway - Curbed Condition Only** 



### **Next Steps**

- Public Survey Open: 5/4 through 5/31
- Survey Results on Project Website Page: 6/15
- Alternatives Development: July August
- · Alternatives Meeting: September
- Public Alternatives Survey: September October
- Final Report: Later in 2022

# **Bristol Munsill Avenue Sidewalk Scoping Study**

Local Concerns Meeting May 4, 2022