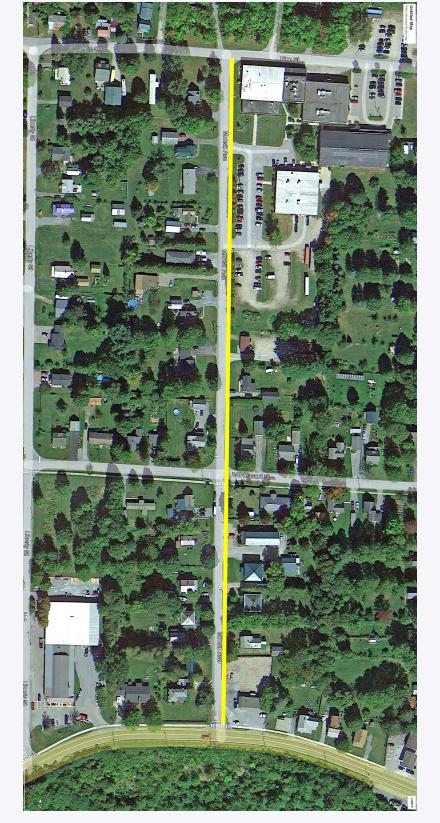

# Why Munsill Avenue?

- 1. **No** sidewalk currently
- 2. Connector to **Employment Center** at Bristol Works!
  - Includes Police Station and Medical Office
  - This means more truck traffic on Munsill Avenue
  - On the shuttle route for Tri-Valley Transit
- 3. **Residential** single/multifamily properties
- 4. Part of a broad initiative to have a completely walkable Bristol, including at Airport Drive

# **Activity**

Bristol Works! Currently

Bristol Works! Envisioned

Tri-Valley Transit