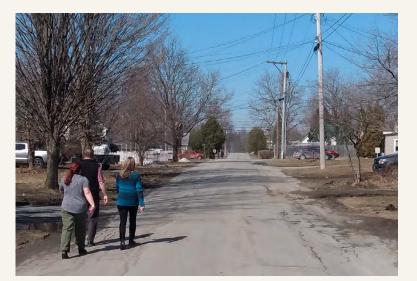

### **Ideal Sidewalk Conditions**

### **Ideal Sidewalk Conditions**

14 feet 22 feet 14 feet