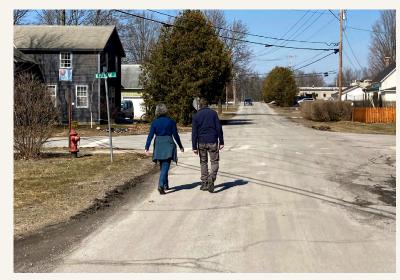

### **Ideal Sidewalk Conditions**

### **Ideal Sidewalk Conditions**

14 feet 22 feet 14 feet