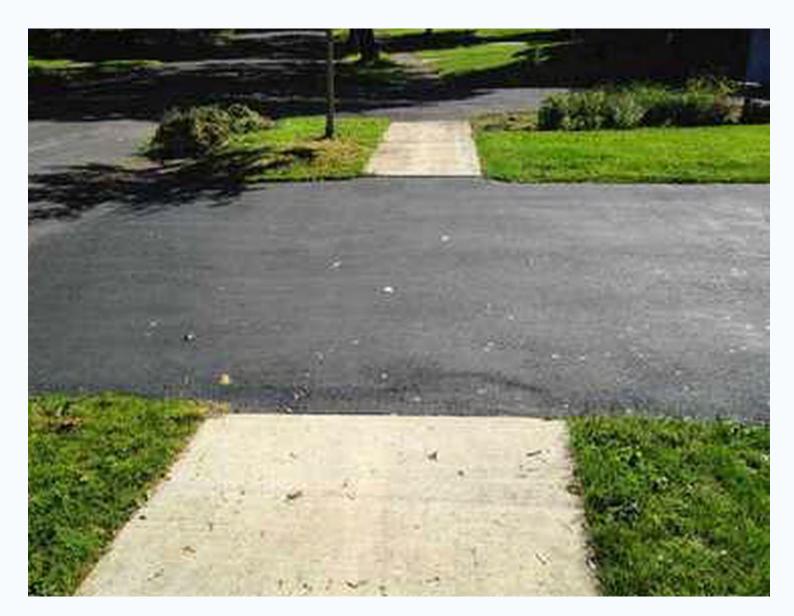

#### **Sidewalk-Driveway Interface Options**

**Sidewalk Continues Across Driveway** 

**Sidewalk Stops at Driveway** 

#### **Sidewalk-Driveway Interface Options**

**Continuous Flat Across Driveway** 

**Continuous Dipped At Driveway - Curbed Condition Only** 