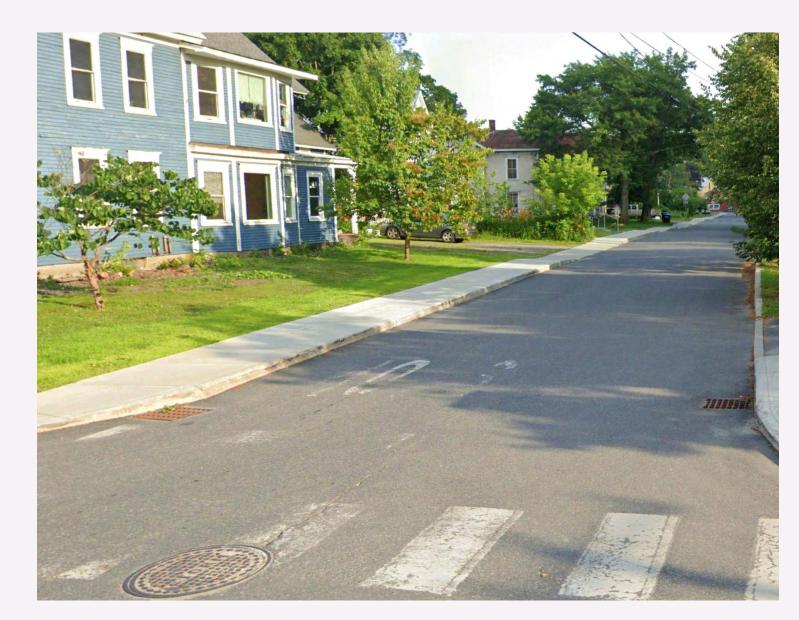

e a completely walkable Bristol, including at Airport Drive



# **Activity**



Bristol Works! Currently

Bristol Works! Envisioned













Tri-Valley Transit

### **Ideal Sidewalk Conditions**





### **Ideal Sidewalk Conditions**



14 feet 22 feet 14 feet

# **Constraints**Utilities





# **Constraints**Vegetation & Slopes





#### **Property Conflicts**





#### **Trees**













#### **Above-Ground Utilities and Other Structures**











Bristol Munsill Avenue Sidewalk Scoping Study | 13

#### **Below-Ground Utilities**



### **More Corridor Conditions**

#### **Topography and Right of Way**











#### **Sidewalk Side**



West Side Toward Mt. Abe

East Side
Toward
Bristol Works!



#### **Sidewalk Construction Options**



Sidewalk With a Grass Strip Buffer



**Curbed Sidewalk - When Along Roadway** 

#### **Sidewalk Construction Options**



Narrow Grass Strip Buffer (3 feet)



Wider Grass Strip Buffer (5+ feet) - Fits (Some)Trees

#### **Sidewalk-Driveway Interface Options**



**Sidewalk Continues Across Driveway** 



**Sidewalk Stops at Driveway** 

#### **Sidewalk-Driveway Interface Options**



**Continuous Flat Across Driveway** 



**Continuous Dipped At Driveway - Curbed Condition Only** 



### **Next Steps**

- Public Survey Open: 5/4 through 5/31
- Survey Results on Project Website Page: 6/15
- Alternatives Development: July August
- · Alternatives Meeting: September
- Public Alternatives Survey: September October
- Final Report: Later in 2022

# **Bristol Munsill Avenue Sidewalk Scoping Study**

Local Concerns Meeting May 4, 20