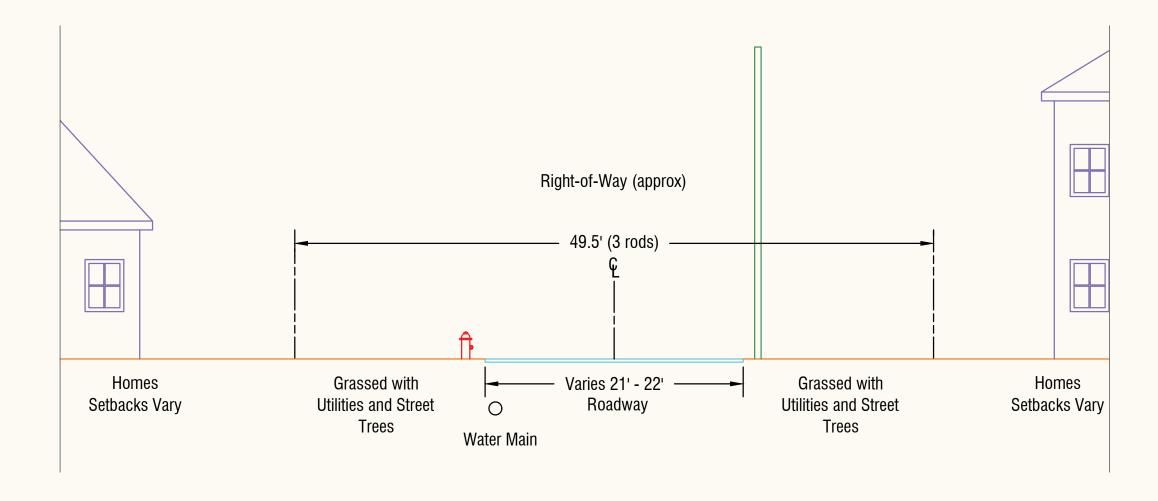

### **Ideal Sidewalk Conditions**

14 feet 22 feet 14 feet

#### **Topography and Right of Way**