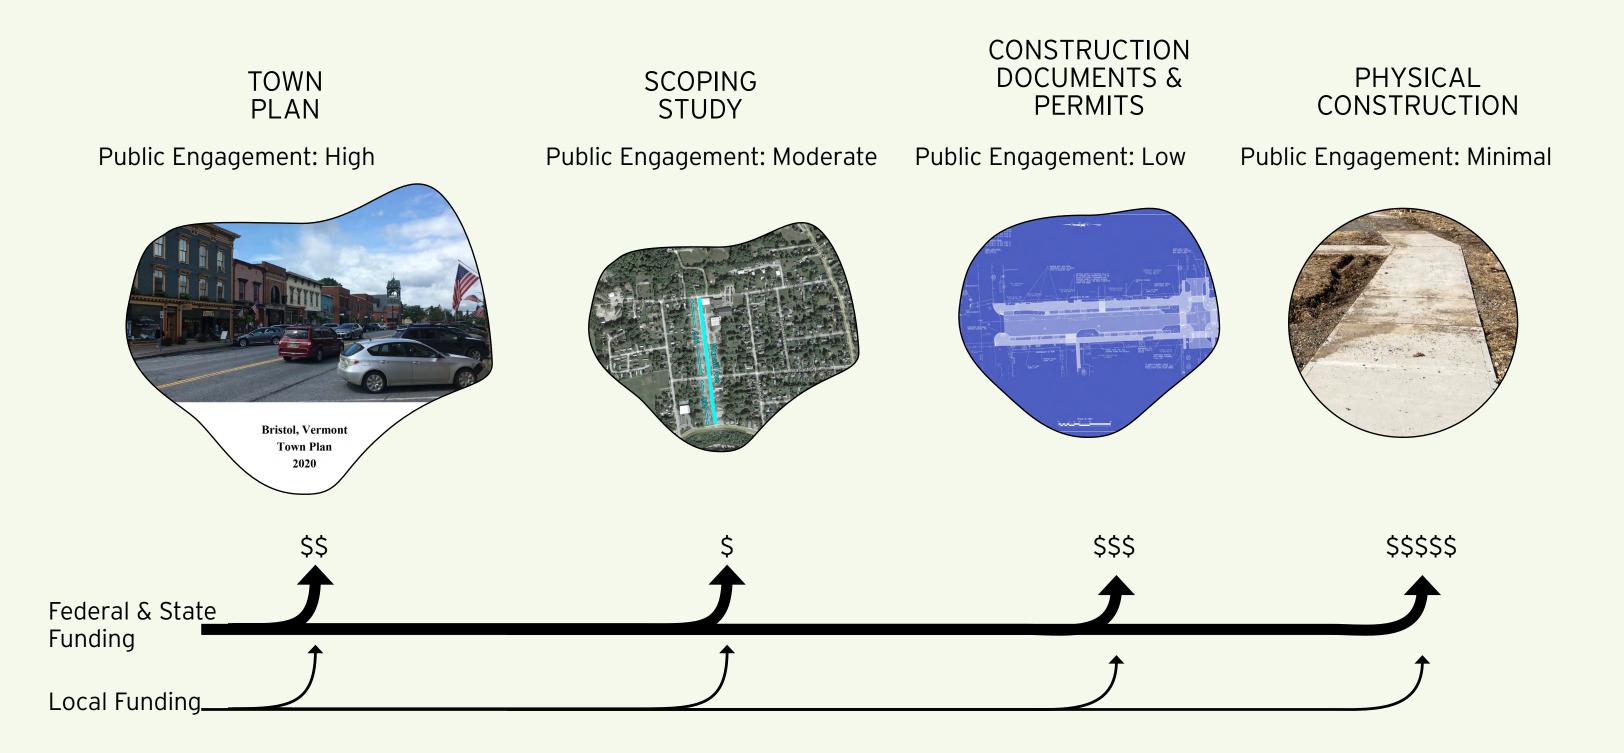

# What IS a Scoping Study?

#### The Goal

Provide the Town of Bristol with a **sidewalk prioritization study** that illustrates likely sidewalk alignments along Munsill Avenue, anticipated conflicts and permitting requirements, as well as cost estimates.

This study will prepare the town for the **next step of applying for construction funding**.