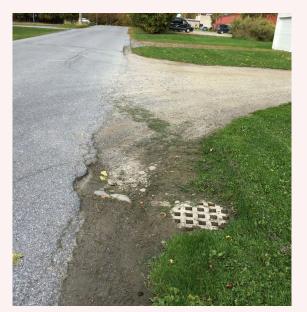

ill Avenue?

- 1. **No** sidewalk currently
- 2. Connector to **Employment Center** at Bristol Works!
  - Includes Police Station and Medical Office
  - This means more truck traffic on Munsill Avenue
  - On the shuttle route for Tri-Valley Transit
- 3. **Residential** single/multifamily properties
- 4. Part of a broad initiative to have a completely walkable Bristol, including at Airport Drive



# **Activity**



Bristol Works! Currently

Bristol Works! Envisioned













Tri-Valley Transit

### **Ideal Sidewalk Conditions**





### **Ideal Sidewalk Conditions**



14 feet 22 feet 14 feet

# **Constraints**Utilities





# **Constraints**Vegetation & Slopes





#### **Property Conflicts**





#### **Trees**













#### **Above-Ground Utilities and Other Structures**











Bristol Munsill Avenue Sidewalk Scoping Study | 13

#### **Below-Ground Utilities**



### **More Corridor Conditions**

#### **Topography and Right of Way**











#### **Sidewalk Side**



West Side Toward Mt. Abe

East Side
Toward
Bristol Works!



#### **Sidewalk Construction Options**



Sidewalk With a Grass Strip Buffer



**Curbed Sidewalk - When Along Roadway** 

#### **Sidewalk Construction Options**



Narrow Grass Strip Buffer (3 feet)



Wider Grass Strip Buffer (5+ feet) - Fits (Some)Trees

#### **Sidewalk-Driveway Interface Options**



**Sidewalk Continues Across Driveway** 



**Sidewalk Stops at Driveway** 

#### **Sidewalk-Driveway Interface Options**



**Continuous Flat Across Driveway** 



**Continuous Dipped At Driveway - Curbed Condition Only** 



### **Ne