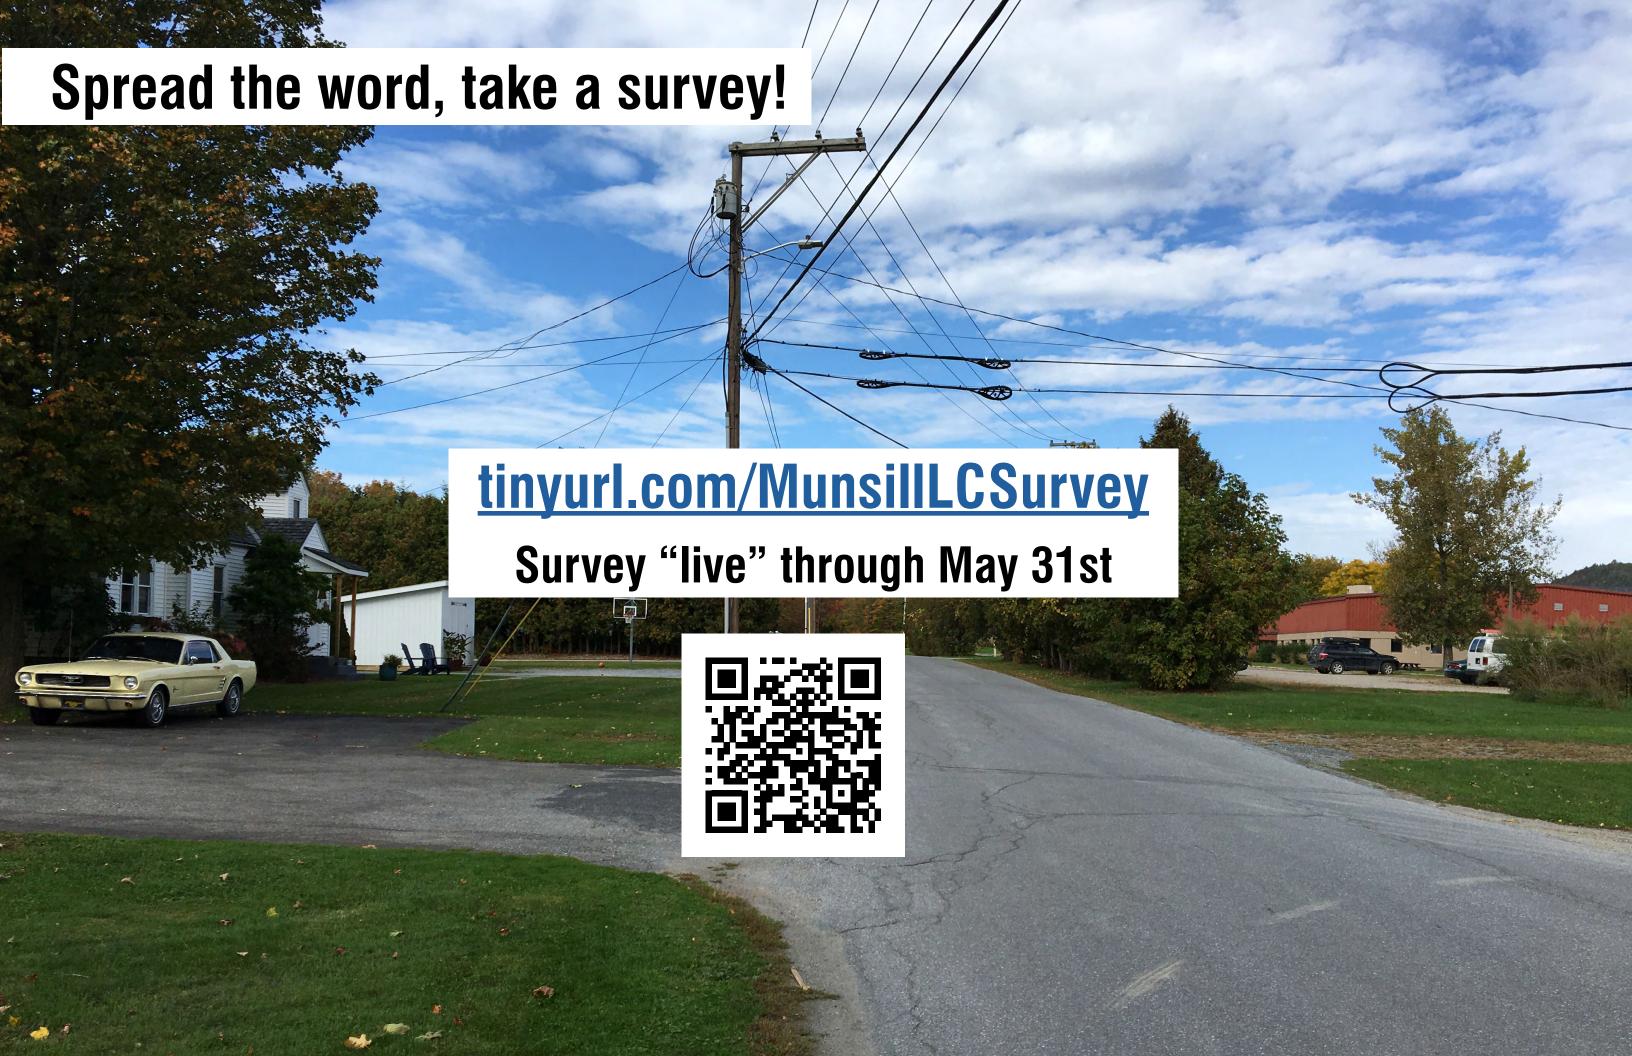

### **Next Steps**

- Public Survey Open: 5/4 through 5/31
- Survey Results on Project Website Page: 6/15
- Alternatives Development: July August
- · Alternatives Meeting: September
- Public Alternatives Survey: September October
- Final Report: Later in 2022