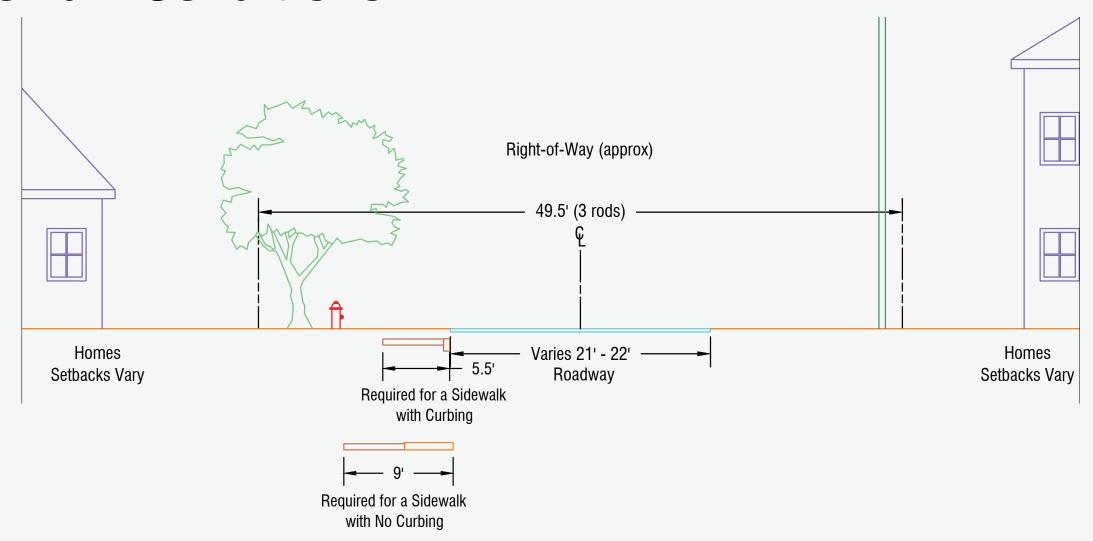

### **Ideal Sidewalk Conditions**

### **Ideal Sidewalk Conditions**

14 feet 22 feet 14 feet

#### **Topography and Right of Way**