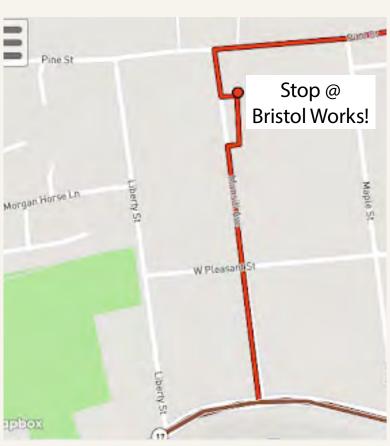

# Why Munsill Avenue?

- 1. **No** sidewalk currently
- 2. Connector to **Employment Center** at Bristol Works!
  - Includes Police Station and Medical Office
  - This means more truck traffic on Munsill Avenue
  - On the shuttle route for Tri-Valley Transit
- 3. **Residential** single/multifamily properties
- 4. Part of a broad initiative to have a completely walkable Bristol, including at Airport Drive

# **Activity**

Bristol Works! Currently

Bristol Works! Envisioned

Tri-Valley Transit