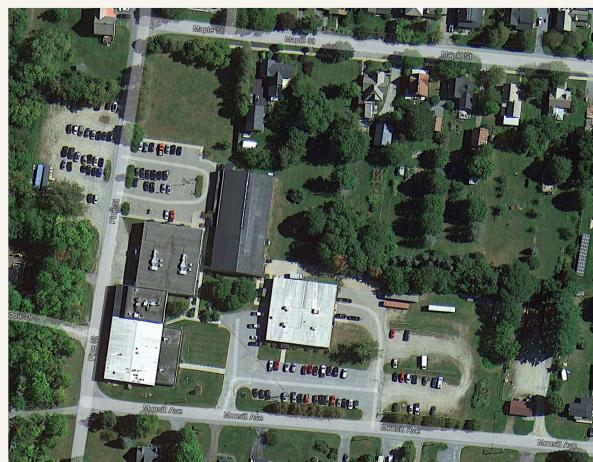

# Why Munsill Avenue?

- 1. **No** sidewalk currently
- 2. Connector to **Employment Center** at Bristol Works!
  - Includes Police Station and Medical Office
  - This means more truck traffic on Munsill Avenue
  - On the shuttle route for Tri-Valley Transit
- 3. **Residential** single/multifamily properties
- 4. Part of a broad initiative to have a completely walkable Bristol, including at Airport Drive

# **Activity**

Bristol Works! Currently

Bristol Works! Envisioned

Tri-Valley Transit