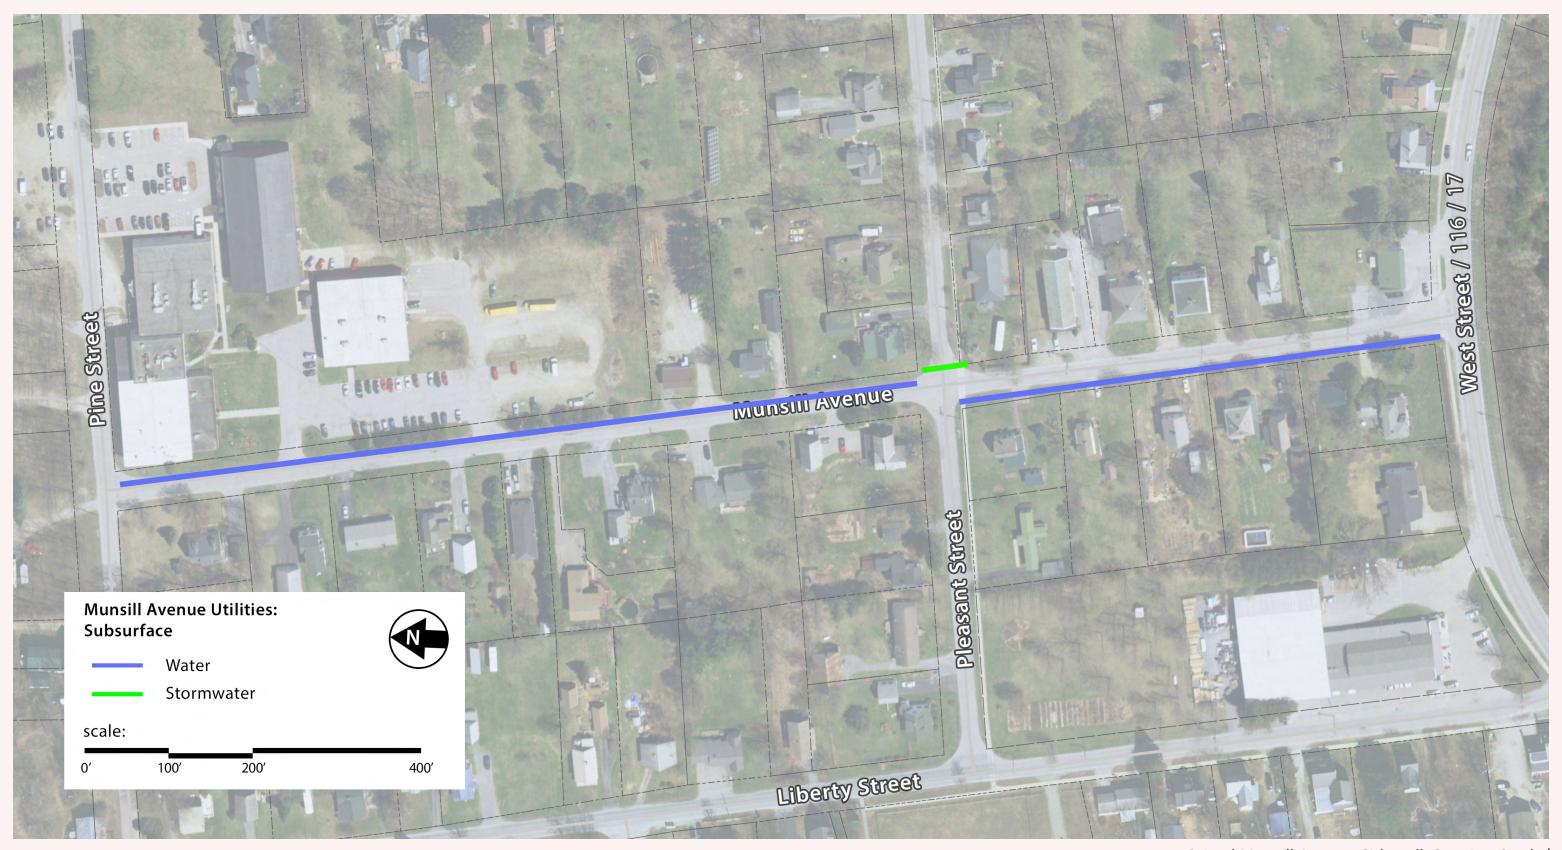

istol Works!
  - Includes Police Station and Medical Office
  - This means more truck traffic on Munsill Avenue
  - On the shuttle route for Tri-Valley Transit
- 3. **Residential** single/multifamily properties
- 4. Part of a broad initiative to have a completely walkable Bristol, including at Airport Drive



# **Activity**



Bristol Works! Currently

Bristol Works! Envisioned













Tri-Valley Transit

### **Ideal Sidewalk Conditions**





### **Ideal Sidewalk Conditions**



14 feet 22 feet 14 feet

# **Constraints**Utilities





# **Constraints**Vegetation & Slopes





#### **Property Conflicts**





#### **Trees**













#### **Above-Ground Utilities and Other Structures**











Bristol Munsill Avenue Sidewalk Scoping Study | 13

#### **Below-Ground Utilities**



### **More Corridor Conditions**

#### **Topography and Right of Way**











#### **Sidewalk Side**



West Side Toward Mt. Abe

East Side
Toward
Bristol Works!



#### **Sidewalk Construction Options**



Sidewalk With a Grass Strip Buffer



**Curbed Sidewalk - When Along Roadway** 

#### **Sidewalk Construction Options**



Narrow Grass Strip Buffer (3 feet)



Wider Grass Strip Buffer (5+ feet) - Fits (Some)Trees

#### **Sidewalk-Driveway Interface Options**



**Sidewalk Continues Across Driveway** 



**Sidewalk Stops at Driveway** 

#### **Sidewalk-Driveway Interface Options**



**Continuous Flat Across Driveway** 



**Continuous Dipped At Driveway - Curbed Condition Only** 



### **Next Steps**

- Public Survey Open: 5/4 through 5/31
- Survey Results on Project Website Pa