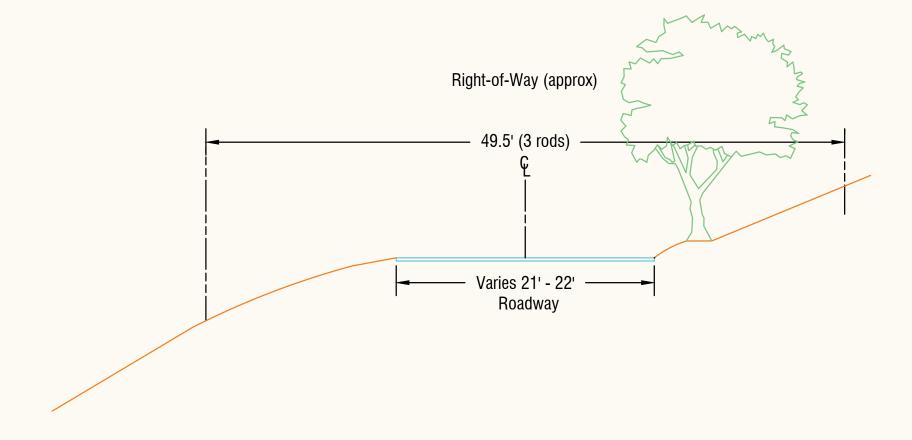

as cost estimates.

This study will prepare the town for the **next step of applying for construction funding**.

# Why Munsill Avenue?

- 1. **No** sidewalk currently
- 2. Connector to **Employment Center** at Bristol Works!
  - Includes Police Station and Medical Office
  - This means more truck traffic on Munsill Avenue
  - On the shuttle route for Tri-Valley Transit
- 3. **Residential** single/multifamily properties
- 4. Part of a broad initiative to have a completely walkable Bristol, including at Airport Drive



# **Activity**



Bristol Works! Currently

Bristol Works! Envisioned













Tri-Valley Transit

### **Ideal Sidewalk Conditions**





### **Ideal Sidewalk Conditions**



14 feet 22 feet 14 feet

# **Constraints**Utilities





# **Constraints**Vegetation & Slopes





#### **Property Conflicts**





#### **Trees**













#### **Above-Ground Utilities and Other Structures**











Bristol Munsill Avenue Sidewalk Scoping Study | 13

#### **Below-Ground Utilities**



### **More Corridor Conditions**

#### **Topography and Right of Way**











#### **Sidewalk Side**



West Side Toward Mt. Abe

East Side
Toward
Bristol Works!



#### **Sidewalk Construction Options**



Sidewalk With a Grass Strip Buffer



**Curbed Sidewalk - When Along Roadway** 

#### **Sidewalk Construction Options**



Narrow Grass Strip Buffer (3 feet)



Wider Grass Strip Buffer (5+ feet) - Fits (Some)Trees

#### **Sidewalk-Driveway Interface Options**



**Sidewalk Continues Across Driveway** 



**Sidewalk Stops at Driveway** 

#### **Sidewalk-Driveway Interfac