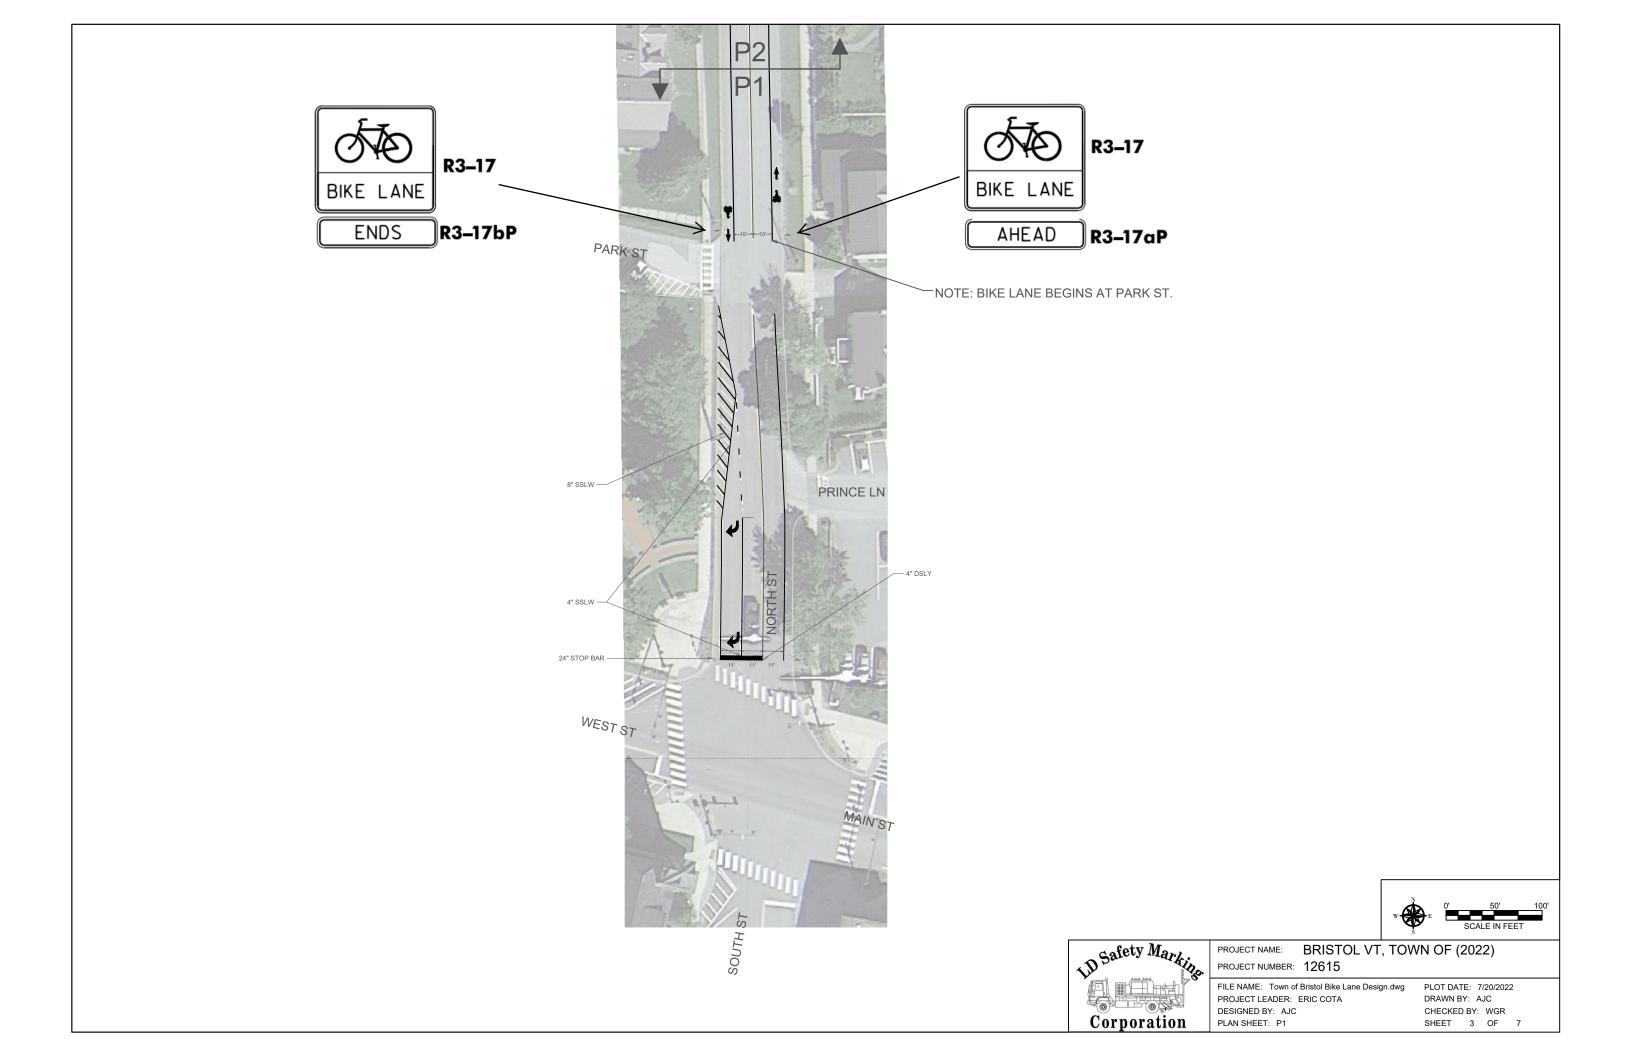

## 12615 BRISTOL VT, TOWN OF (2022) PROPOSED IMPLEMENTATION OF ADVISORY BIKE LANES

## NOTE:

- ALL BIKE LANE LINE MARKINGS TO BE INSTALLED AS 6" SSLW
- BIKE LANE SYMBOLOGY FOLLOWING SIDE ROAD MUST BE INSTALLED 20' MIN. TO THE BOTTOM OF THE BIKE SYMBOL
- SPACING FOR BIKE LANE SKIPS CROSSING SIDE ROADS ARE 2' STRIPE/6' SPACE
- TRAVEL LANES TO BE INSTALLED AT 10'; REMAINDER OF ROAD WILL BE ADVISORY BIKE LANES
- BIKER/ARROW SYMBOLS ARE TO BE PLACED 20' MIN. AFTER EACH SIDE ROAD OR EVERY 250' (TOP OF ARROW TO BOTTOM OF BIKER)
- SSLW = SINGLE SOLID LINE WHITE
- DSLW=DOUBLE SOLID LINE WHITE