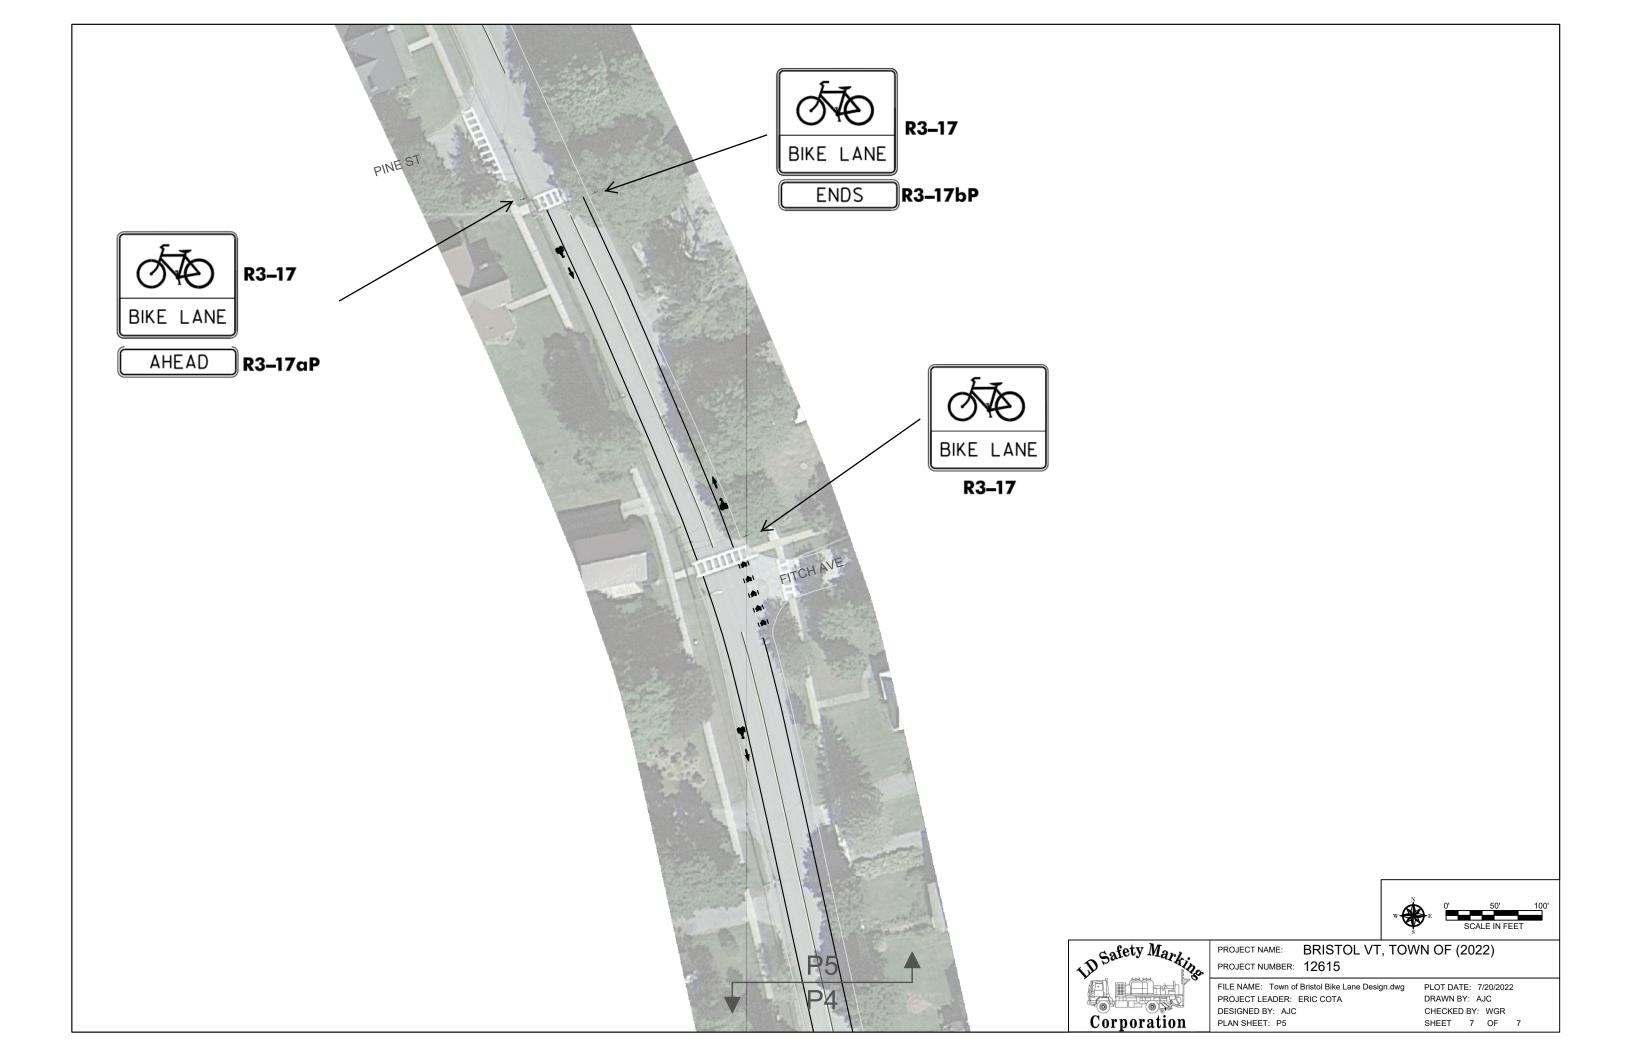

## NOTE:

- ALL BIKE LANE LINE MARKINGS TO BE INSTALLED AS 6" SSLW
- BIKE LANE SYMBOLOGY FOLLOWING SIDE ROAD MUST BE INSTALLED 20' MIN. TO THE BOTTOM OF THE BIKE SYMBOL
- SPACING FOR BIKE LANE SKIPS CROSSING SIDE ROADS ARE 2' STRIPE/6' SPACE
- TRAVEL LANES TO BE INSTALLED AT 10'; REMAINDER OF ROAD WILL BE ADVISORY BIKE LANES
- BIKER/ARROW SYMBOLS ARE TO BE PLACED 20' MIN. AFTER EACH SIDE ROAD OR EVERY 250' (TOP OF ARROW TO BOTTOM OF BIKER)
- SSLW = SINGLE SOLID LINE WHITE
- DSLW=DOUBLE SOLID LINE WHITE