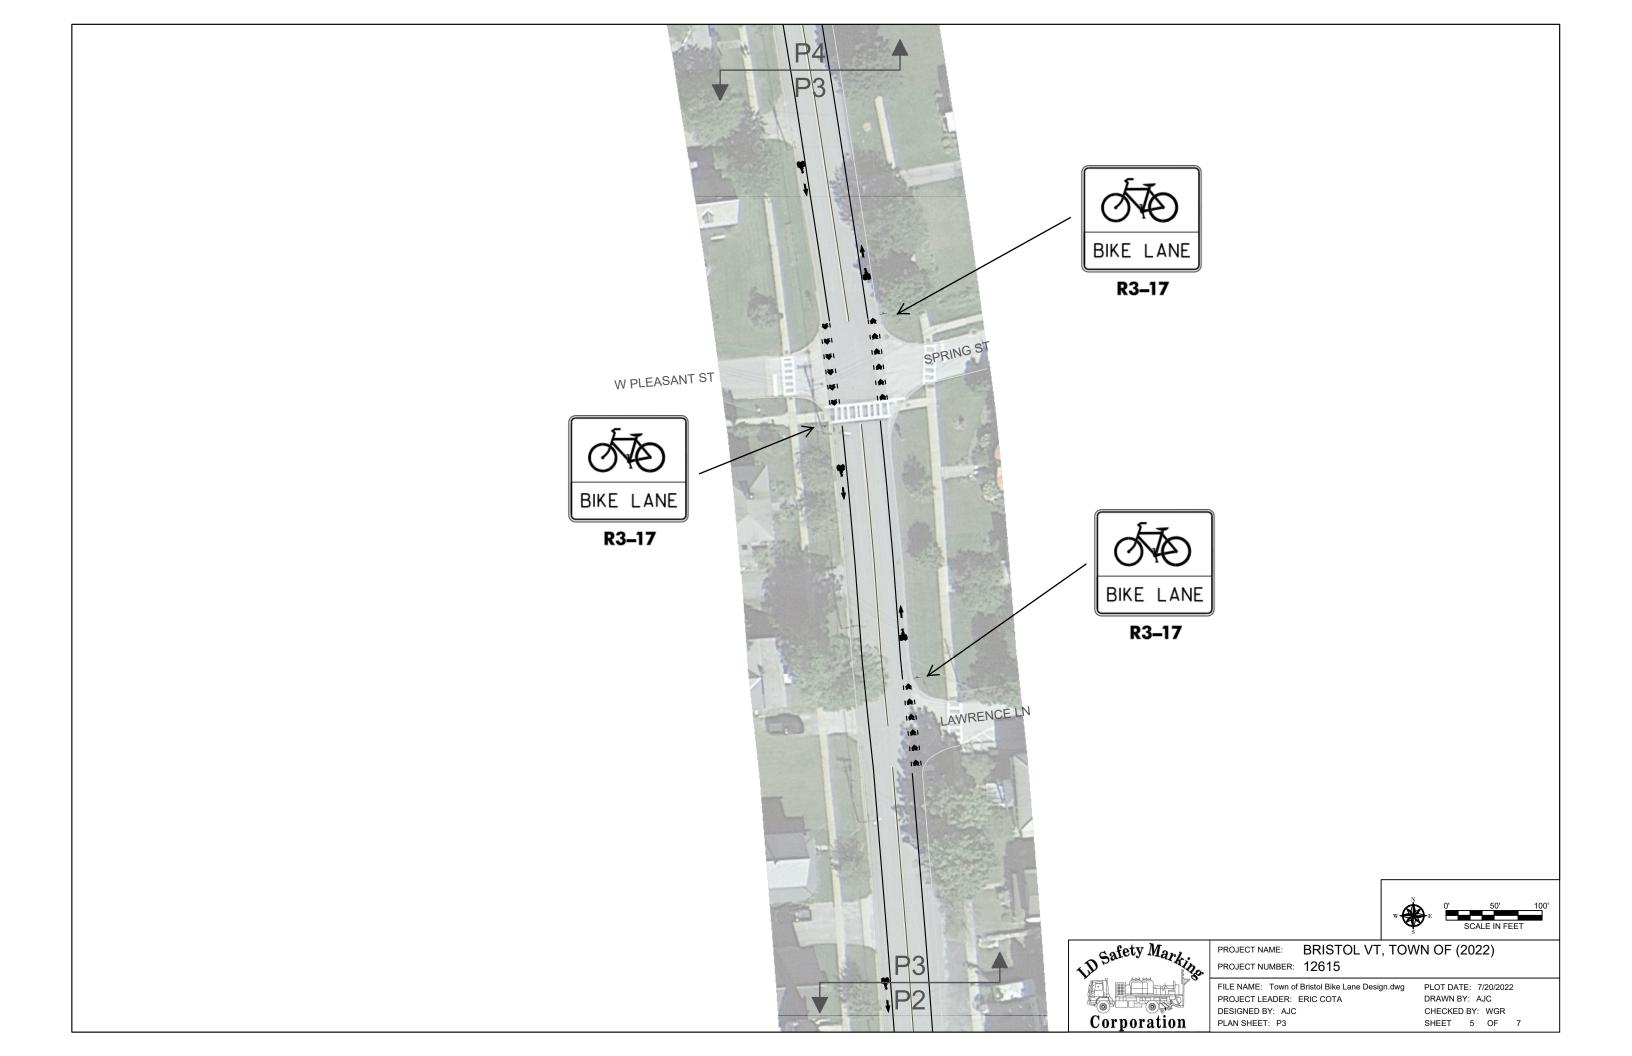

## NOTE:

- ALL BIKE LANE LINE MARKINGS TO BE INSTALLED AS 6" SSLW
- BIKE LANE SYMBOLOGY FOLLOWING SIDE ROAD MUST BE INSTALLED 20' MIN. TO THE BOTTOM OF THE BIKE SYMBOL
- SPACING FOR BIKE LANE SKIPS CROSSING SIDE ROADS ARE 2' STRIPE/6' SPACE
- TRAVEL LANES TO BE INSTALLED AT 10'; REMAINDER OF ROAD WILL BE ADVISORY BIKE LANES
- BIKER/ARROW SYMBOLS ARE TO BE PLACED 20' MIN. AFTER EACH SIDE ROAD OR EVERY 250' (TOP OF ARROW TO BOTTOM OF BIKER)
- SSLW = SINGLE SOLID LINE WHITE
- DSLW=DOUBLE SOLID LINE WHITE