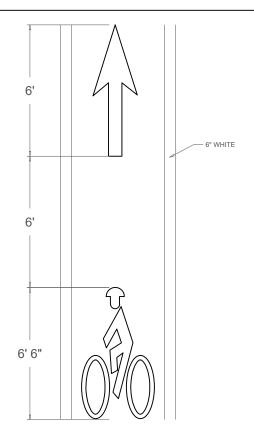

## NOTE:

- ALL BIKE LANE LINE MARKINGS TO BE INSTALLED AS 6" SSLW
- BIKE LANE SYMBOLOGY FOLLOWING SIDE ROAD MUST BE INSTALLED 20' MIN. TO THE BOTTOM OF THE BIKE SYMBOL
- SPACING FOR BIKE LANE SKIPS CROSSING SIDE ROADS ARE 2' STRIPE/6' SPACE
- TRAVEL LANES TO BE INSTALLED AT 10'; REMAINDER OF ROAD WILL BE ADVISORY BIKE LANES
- BIKER/ARROW SYMBOLS ARE TO BE PLACED 20' MIN. AFTER EACH SIDE ROAD OR EVERY 250' (TOP OF ARROW TO BOTTOM OF BIKER)
- SSLW = SINGLE SOLID LINE WHITE
- DSLW=DOUBLE SOLID LINE WHITE

TYPICAL BIKER/ARROW SYMBOL DETAIL N.T.S.

TYPICAL BIKE LANE CROSSING DETAIL N.T.S.

PROJECT NAME: BRISTOL VT, TOWN OF (2022)
PROJECT NUMBER: 12615

FILE NAME: Town of Bristol Bike Lane Design.dwg
PROJECT LEADER: ERIC COTA
DESIGNED BY: AJC