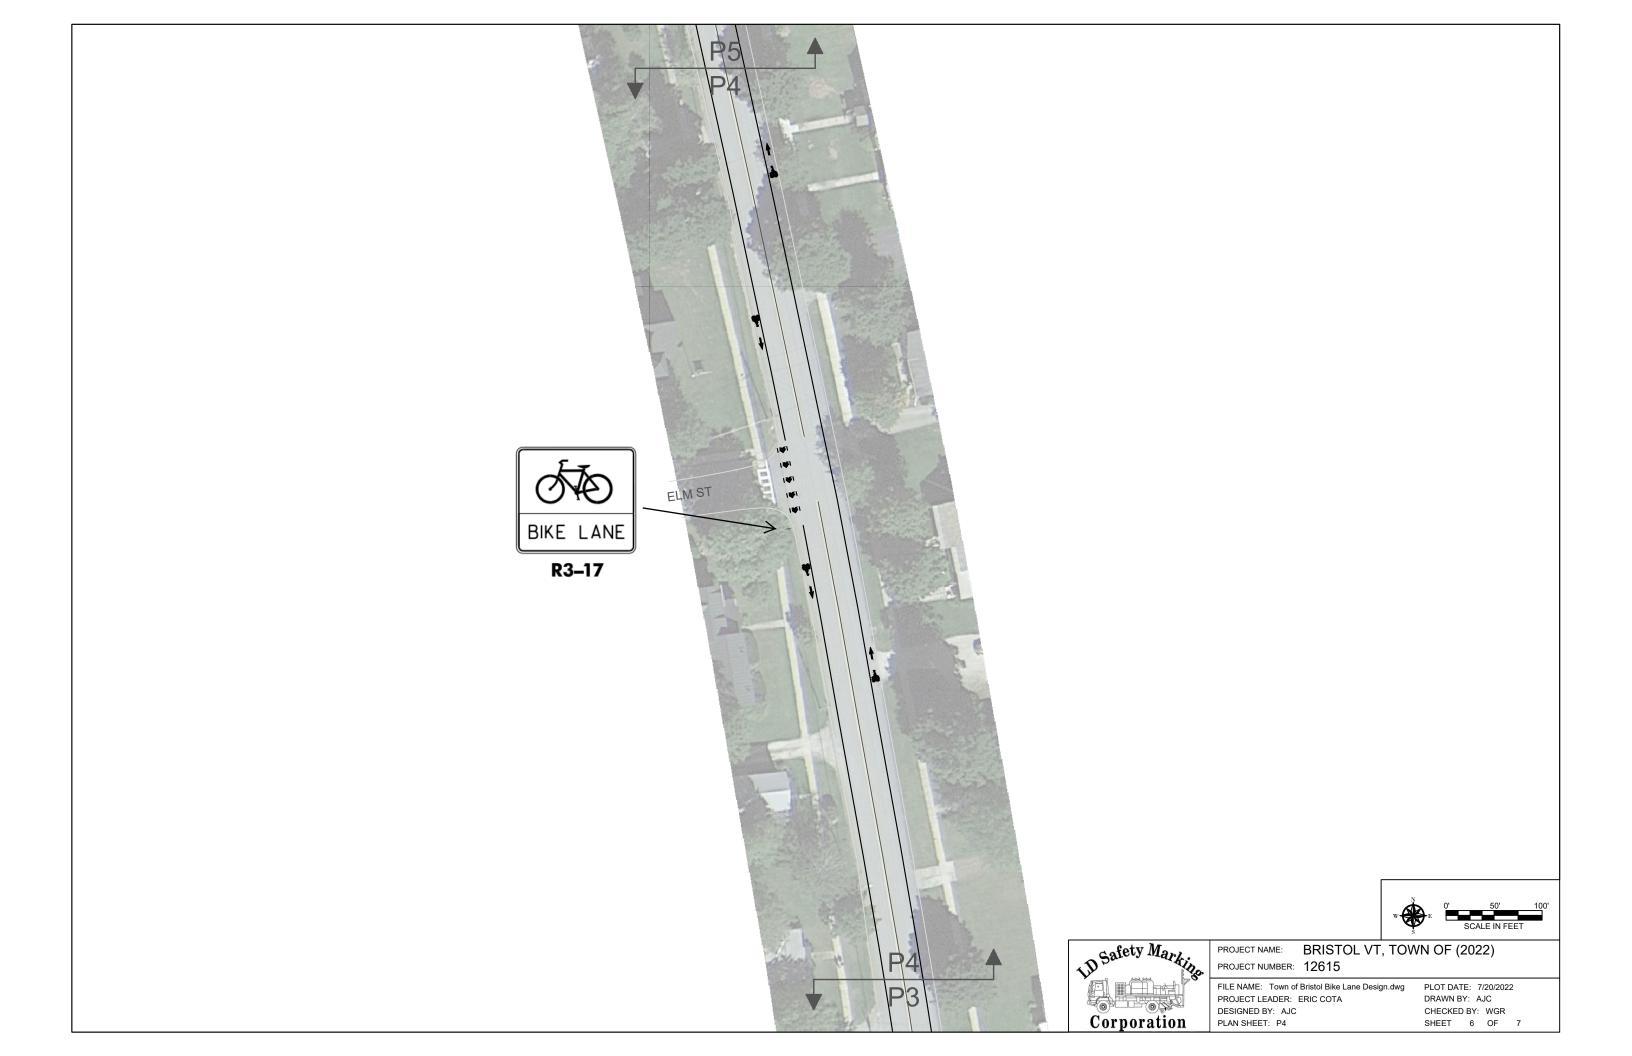

## NOTE:

- ALL BIKE LANE LINE MARKINGS TO BE INSTALLED AS 6" SSLW
- BIKE LANE SYMBOLOGY FOLLOWING SIDE ROAD MUST BE INSTALLED 20' MIN. TO THE BOTTOM OF THE BIKE SYMBOL
- SPACING FOR BIKE LANE SKIPS CROSSING SIDE ROADS ARE 2' STRIPE/6' SPACE
- TRAVEL LANES TO BE INSTALLED AT 10'; REMAINDER OF ROAD WILL BE ADVISORY BIKE LANES
- BIKER/ARROW SYMBOLS ARE TO BE PLACED 20' MIN. AFTER EACH SIDE ROAD OR EVERY 250' (TOP OF ARROW TO BOTTOM OF BIKER)
- SSLW = SINGLE SOLID LINE WHITE
- DSLW=DOUBLE SOLID LINE WHITE