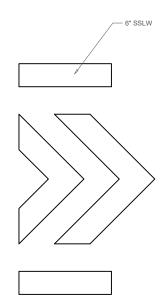

## NOTE:

- ALL BIKE LANE LINE MARKINGS TO BE INSTALLED AS 6" SSLW
- BIKE LANE SYMBOLOGY FOLLOWING SIDE ROAD MUST BE INSTALLED 20' MIN. TO THE BOTTOM OF THE BIKE SYMBOL
- SPACING FOR BIKE LANE SKIPS CROSSING SIDE ROADS ARE 2' STRIPE/6' SPACE
- TRAVEL LANES TO BE INSTALLED AT 10'; REMAINDER OF ROAD WILL BE ADVISORY BIKE LANES
- BIKER/ARROW SYMBOLS ARE TO BE PLACED 20' MIN. AFTER EACH SIDE ROAD OR EVERY 250' (TOP OF ARROW TO BOTTOM OF BIKER)
- SSLW = SINGLE SOLID LINE WHITE
- DSLW=DOUBLE SOLID LINE WHITE

TYPICAL BIKER/ARROW SYMBOL DETAIL N.T.S.

TYPICAL BIKE LANE CROSSING DETAIL N.T.S.

PROJECT NAME: BRISTOL VT, TOWN OF (2022)
PROJECT NUMBER: 12615

FILE NAME: Town of Bristol Bike Lane Design.dwg
PROJECT LEADER: ERIC COTA
DESIGNED BY: AJC