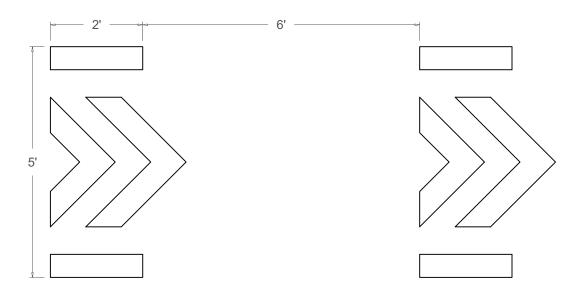

## NOTE:

- ALL BIKE LANE LINE MARKINGS TO BE INSTALLED AS 6" SSLW
- BIKE LANE SYMBOLOGY FOLLOWING SIDE ROAD MUST BE INSTALLED 20' MIN. TO THE BOTTOM OF THE BIKE SYMBOL
- SPACING FOR BIKE LANE SKIPS CROSSING SIDE ROADS ARE 2' STRIPE/6' SPACE
- TRAVEL LANES TO BE INSTALLED AT 10'; REMAINDER OF ROAD WILL BE ADVISORY BIKE LANES
- BIKER/ARROW SYMBOLS ARE TO BE PLACED 20' MIN. AFTER EACH SIDE ROAD OR EVERY 250' (TOP OF ARROW TO BOTTOM OF BIKER)
- SSLW = SINGLE SOLID LINE WHITE
- DSLW=DOUBLE SOLID LINE WHITE

TYPICAL BIKER/ARROW SYMBOL DETAIL N.T.S.

TYPICAL BIKE LANE CROSSING DETAIL N.T.S.

PROJECT NAME: BRISTOL VT, TOWN OF (2022)
PROJECT NUMBER: 12615

FILE NAME: Town of Bristol Bike Lane Design.dwg
PROJECT LEADER: ERIC COTA
DESIGNED BY: AJC