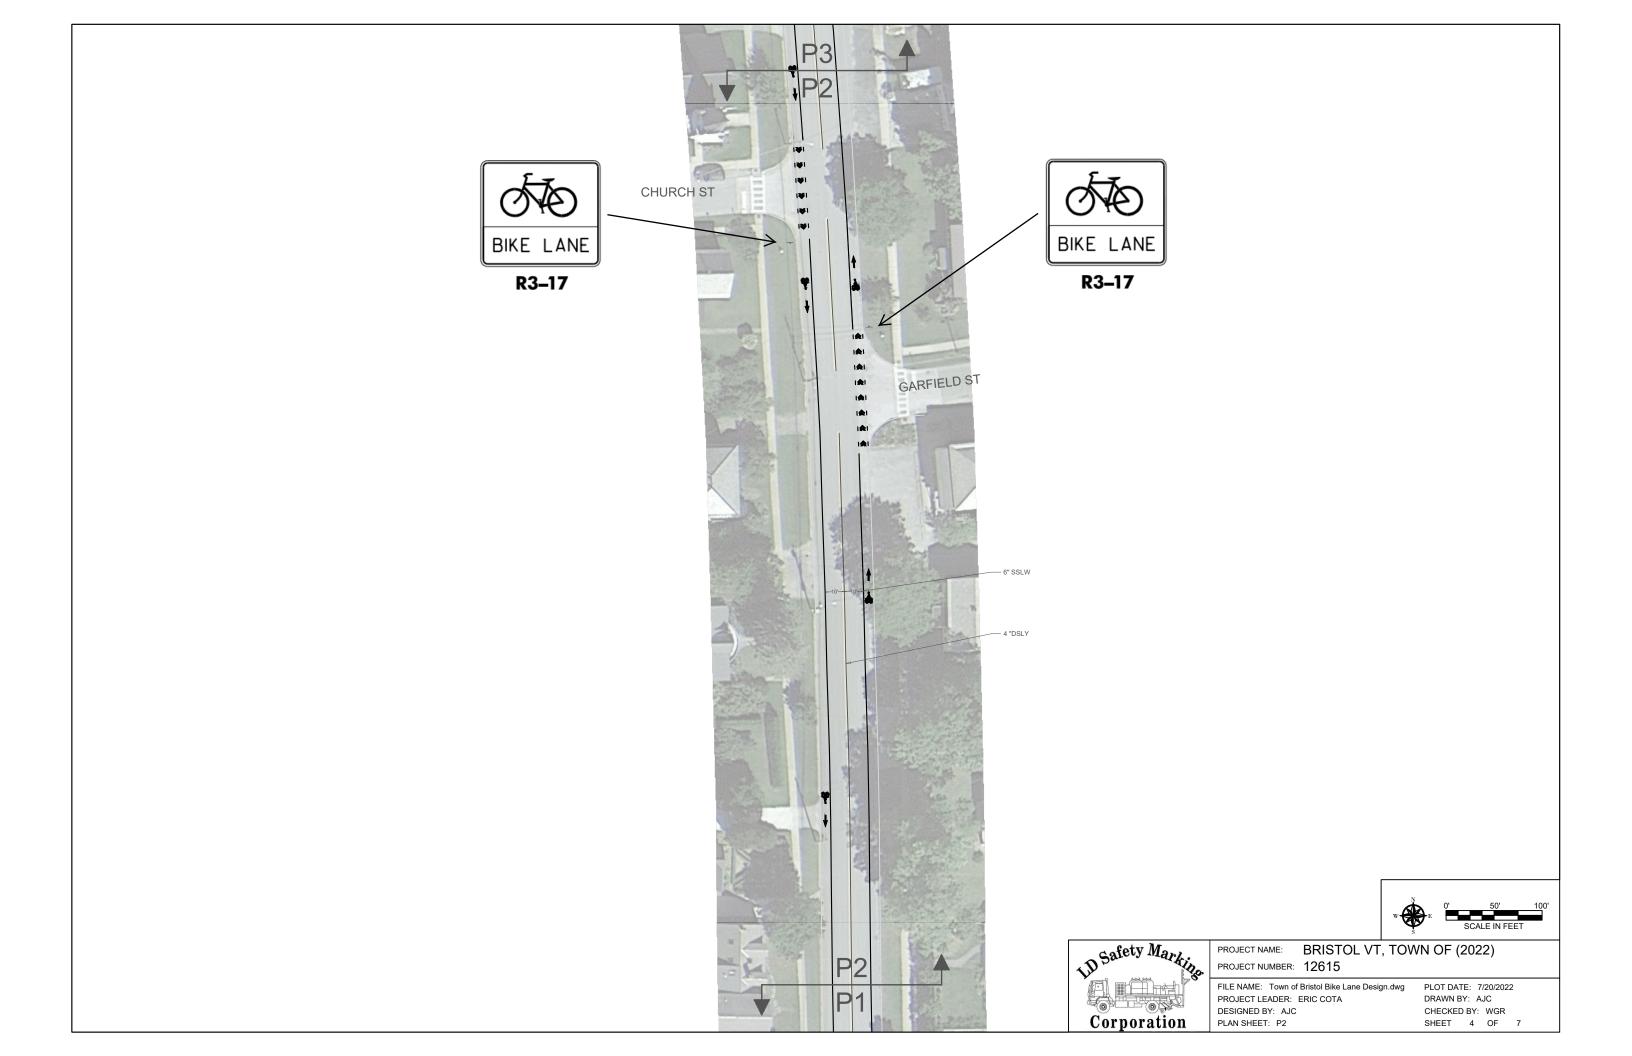

## 12615 BRISTOL VT, TOWN OF (2022) PROPOSED IMPLEMENTATION OF ADVISORY BIKE LANES

## NOTE:

- ALL BIKE LANE LINE MARKINGS TO BE INSTALLED AS 6" SSLW
- BIKE LANE SYMBOLOGY FOLLOWING SIDE ROAD MUST BE INSTALLED 20' MIN. TO THE BOTTOM OF THE BIKE SYMBOL
- SPACING FOR BIKE LANE SKIPS CROSSING SIDE ROADS ARE 2' STRIPE/6' SPACE
- TRAVEL LANES TO BE INSTALLED AT 10'; REMAINDER OF ROAD WILL BE ADVISORY BIKE LANES
- BIKER/ARROW SYMBOLS ARE TO BE PLACED 20' MIN. AFTER EACH SIDE ROAD OR EVERY 250' (TOP OF ARROW TO BOTTOM OF BIKER)
- SSLW = SINGLE SOLID LINE WHITE
- DSLW=DOUBLE SOLID LINE WHITE