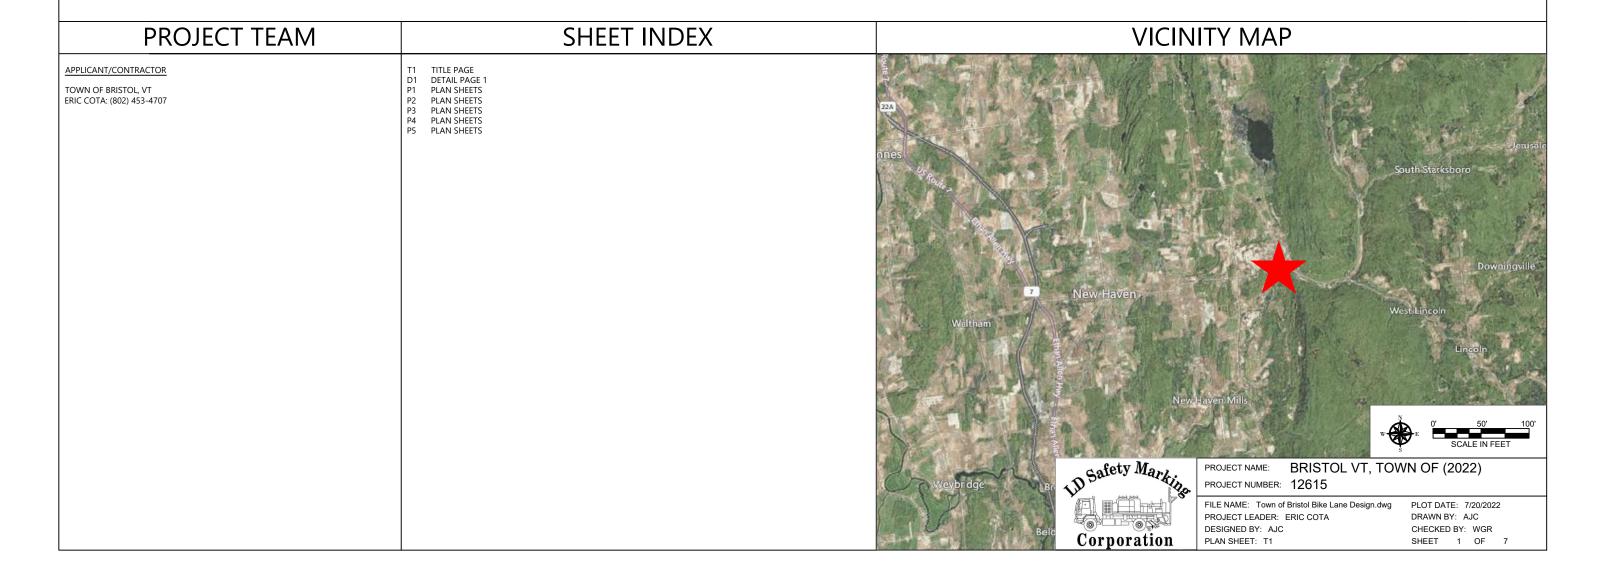

## 12615 BRISTOL VT, TOWN OF (2022) PROPOSED IMPLEMENTATION OF ADVISORY BIKE LANES

Printed:

PLAN SHEET: D1

PLOT DATE: 7/20/2022 DRAWN BY: AJC CHECKED BY: WGR SHEET 2 OF 7