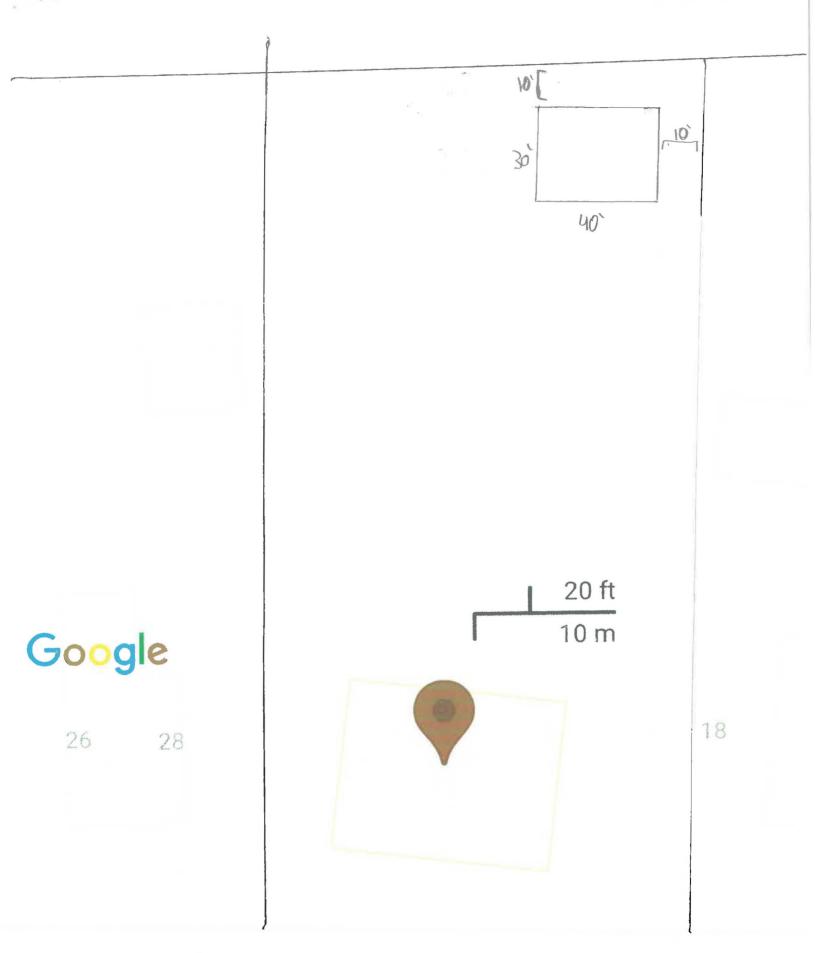

## TOWN OF BRISTOL **Zoning Permit Application**

| Office Use Only                                                                                                                                                                                                                                                                                                                                                                                                                                                                                                                                                                                                                                                                                                                                                                                                                                                                                                                                                                                                                                                                                                                                                                                                                                                                                                                                                                                                                                                                                                                                                                                                                                                                                                                                                                                                                                                                                                                                                                                                                                                                                                                |                                                        |  |  |  |  |  |
|--------------------------------------------------------------------------------------------------------------------------------------------------------------------------------------------------------------------------------------------------------------------------------------------------------------------------------------------------------------------------------------------------------------------------------------------------------------------------------------------------------------------------------------------------------------------------------------------------------------------------------------------------------------------------------------------------------------------------------------------------------------------------------------------------------------------------------------------------------------------------------------------------------------------------------------------------------------------------------------------------------------------------------------------------------------------------------------------------------------------------------------------------------------------------------------------------------------------------------------------------------------------------------------------------------------------------------------------------------------------------------------------------------------------------------------------------------------------------------------------------------------------------------------------------------------------------------------------------------------------------------------------------------------------------------------------------------------------------------------------------------------------------------------------------------------------------------------------------------------------------------------------------------------------------------------------------------------------------------------------------------------------------------------------------------------------------------------------------------------------------------|--------------------------------------------------------|--|--|--|--|--|
| Permit #: 22-065 Parcel #: 235015                                                                                                                                                                                                                                                                                                                                                                                                                                                                                                                                                                                                                                                                                                                                                                                                                                                                                                                                                                                                                                                                                                                                                                                                                                                                                                                                                                                                                                                                                                                                                                                                                                                                                                                                                                                                                                                                                                                                                                                                                                                                                              | Zoning District HDR                                    |  |  |  |  |  |
| Date Received: 2-14-2022                                                                                                                                                                                                                                                                                                                                                                                                                                                                                                                                                                                                                                                                                                                                                                                                                                                                                                                                                                                                                                                                                                                                                                                                                                                                                                                                                                                                                                                                                                                                                                                                                                                                                                                                                                                                                                                                                                                                                                                                                                                                                                       | Fee Paid:                                              |  |  |  |  |  |
| The undersigned hereby applies for a Zoning Permit for the following use, to be issued on the basis of the representations contained herein, of which the applicant swears to be true.                                                                                                                                                                                                                                                                                                                                                                                                                                                                                                                                                                                                                                                                                                                                                                                                                                                                                                                                                                                                                                                                                                                                                                                                                                                                                                                                                                                                                                                                                                                                                                                                                                                                                                                                                                                                                                                                                                                                         |                                                        |  |  |  |  |  |
| Type of permit requested:  Building/Development Subdivision Temporary Use  Conditional Use Access Other  Applicant Name: Subdivision Temporary Use  Applicant Name: Subdivision Temporary Use  Address: 34-36 Garfield St. Bristol M. OS443 Phone #: 262 325-7240  Location of Property: 34-36 Garfield St. Bristol M. OS443                                                                                                                                                                                                                                                                                                                                                                                                                                                                                                                                                                                                                                                                                                                                                                                                                                                                                                                                                                                                                                                                                                                                                                                                                                                                                                                                                                                                                                                                                                                                                                                                                                                                                                                                                                                                   |                                                        |  |  |  |  |  |
| Location of Property: 31-00 Controls of State of |                                                        |  |  |  |  |  |
| Description of Proposal: 30' x 40' 2 Story garage and apartment to be<br>built on the North East corner of the Lot                                                                                                                                                                                                                                                                                                                                                                                                                                                                                                                                                                                                                                                                                                                                                                                                                                                                                                                                                                                                                                                                                                                                                                                                                                                                                                                                                                                                                                                                                                                                                                                                                                                                                                                                                                                                                                                                                                                                                                                                             |                                                        |  |  |  |  |  |
| Dight on the worth bost corner (                                                                                                                                                                                                                                                                                                                                                                                                                                                                                                                                                                                                                                                                                                                                                                                                                                                                                                                                                                                                                                                                                                                                                                                                                                                                                                                                                                                                                                                                                                                                                                                                                                                                                                                                                                                                                                                                                                                                                                                                                                                                                               | The col                                                |  |  |  |  |  |
| Dimensions: Lot size: O.3 w  Setback from street: 180  Side yard setbacks: 10 & 40                                                                                                                                                                                                                                                                                                                                                                                                                                                                                                                                                                                                                                                                                                                                                                                                                                                                                                                                                                                                                                                                                                                                                                                                                                                                                                                                                                                                                                                                                                                                                                                                                                                                                                                                                                                                                                                                                                                                                                                                                                             | Frontage on street: Sup 83'  Rear yard setback: 10'    |  |  |  |  |  |
| Building width: 30 30'                                                                                                                                                                                                                                                                                                                                                                                                                                                                                                                                                                                                                                                                                                                                                                                                                                                                                                                                                                                                                                                                                                                                                                                                                                                                                                                                                                                                                                                                                                                                                                                                                                                                                                                                                                                                                                                                                                                                                                                                                                                                                                         | Building length: 40 Square Footage: 2400               |  |  |  |  |  |
| The applicant (or owner) should submit as attachments to this application a dimensioned site plan or sketch (which need not be to scale) showing the location of the proposed structure with respect to the property boundaries, or the proposed alterations to the boundaries of the property in the case of a subdivision.                                                                                                                                                                                                                                                                                                                                                                                                                                                                                                                                                                                                                                                                                                                                                                                                                                                                                                                                                                                                                                                                                                                                                                                                                                                                                                                                                                                                                                                                                                                                                                                                                                                                                                                                                                                                   |                                                        |  |  |  |  |  |
| If the proposed project requires the installation of a new or substantially replaced wastewater/sewage disposal system, the applicant should also submit a copy of a soils test report for the property and a septic system design prepared by a certified Site Technician B or a professional Sanitary or Civil Engineer currently registered and licensed to practice in the State of Vermont.                                                                                                                                                                                                                                                                                                                                                                                                                                                                                                                                                                                                                                                                                                                                                                                                                                                                                                                                                                                                                                                                                                                                                                                                                                                                                                                                                                                                                                                                                                                                                                                                                                                                                                                               |                                                        |  |  |  |  |  |
| Signature of Applicant:   Signature of Landowner:   Date:   Da |                                                        |  |  |  |  |  |
| All permit application fees must be paid and above information received<br>Permit application fees are non-refundable.                                                                                                                                                                                                                                                                                                                                                                                                                                                                                                                                                                                                                                                                                                                                                                                                                                                                                                                                                                                                                                                                                                                                                                                                                                                                                                                                                                                                                                                                                                                                                                                                                                                                                                                                                                                                                                                                                                                                                                                                         | ed before any action on your application may be taken. |  |  |  |  |  |
| Zoning permit to take effect 15 days from date of issuance. Once a zoning permit has taken effect, applicants shall have two years                                                                                                                                                                                                                                                                                                                                                                                                                                                                                                                                                                                                                                                                                                                                                                                                                                                                                                                                                                                                                                                                                                                                                                                                                                                                                                                                                                                                                                                                                                                                                                                                                                                                                                                                                                                                                                                                                                                                                                                             |                                                        |  |  |  |  |  |

## **Building permit**

| Parcel number 235015 Per                                                                                                  | mit number 22-005 Hearing number                                                                                                                                                   |  |  |  |  |  |
|---------------------------------------------------------------------------------------------------------------------------|------------------------------------------------------------------------------------------------------------------------------------------------------------------------------------|--|--|--|--|--|
| Parcel location information  Street number 34 Street/Road name GARFIELD STREET Apt number  Other location information     |                                                                                                                                                                                    |  |  |  |  |  |
| Name ZUBOW JACOB E  City BRISTOL  State                                                                                   | ant information Address 34 GARFIELD STREET  VT Zip 05443 Telephone 262-325-7290                                                                                                    |  |  |  |  |  |
| Name ZUBOW JACOB E City BRISTOL State                                                                                     | Address 34 GARFIELD STREET  VT Zip 05443 Telephone                                                                                                                                 |  |  |  |  |  |
| Application date 02/16/2022 Application fee 85.00 Land records: Book Pages  Description of permit 30' x 40' Garage w/ ADU |                                                                                                                                                                                    |  |  |  |  |  |
| Is there a PLAT for this permit? NO  Current use Proposed use Current building Proposed building Zoning district          | Number of acres in parcel 0.30  Permit shall not take effect until  3.29.2022                                                                                                      |  |  |  |  |  |
| Name of contractor Construction began Construction finished Estimated cost                                                | Municipal water - Onsite sewer                                                                                                                                                     |  |  |  |  |  |
| Type of project New  Access Existing access  Garage  Road frontage (ft) 83 Housing units 2  Bldgs on parcel 1             | Project dimensions Size of project (sq ft) 2400 Height (ft/in) 26/0 Length (ft/in) 40/0 Width (ft/in) 30/0  Structure information # of stories # of bedrooms # of rooms # of baths |  |  |  |  |  |
| Administrative Official 4742                                                                                              | Date 3-14-2022                                                                                                                                                                     |  |  |  |  |  |