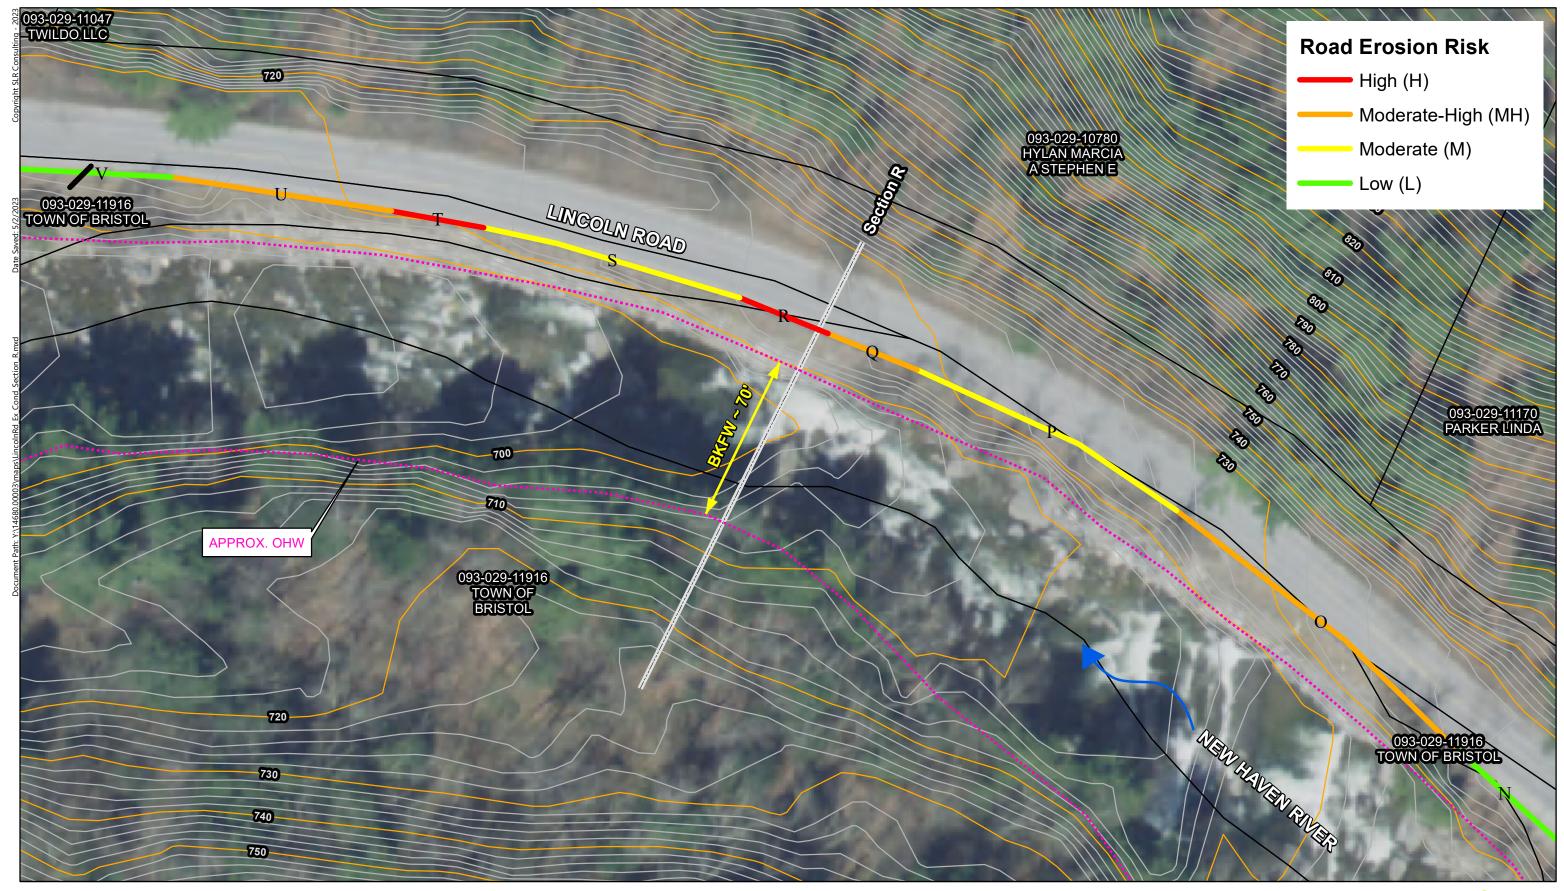

ROAD EMBANKMENT EROSION RISK

EXISTING CONDITIONS PLAN - SECTION C

EXISTING CONDITIONS PLAN - SECTION R

PROPOSED CONDITIONS PLAN - SECTION C

PROPOSED CONDITIONS PLAN - SECTION R

CROSS SECTION VIEW (LOOKING DOWNSTREAM) - SECTION C-C'