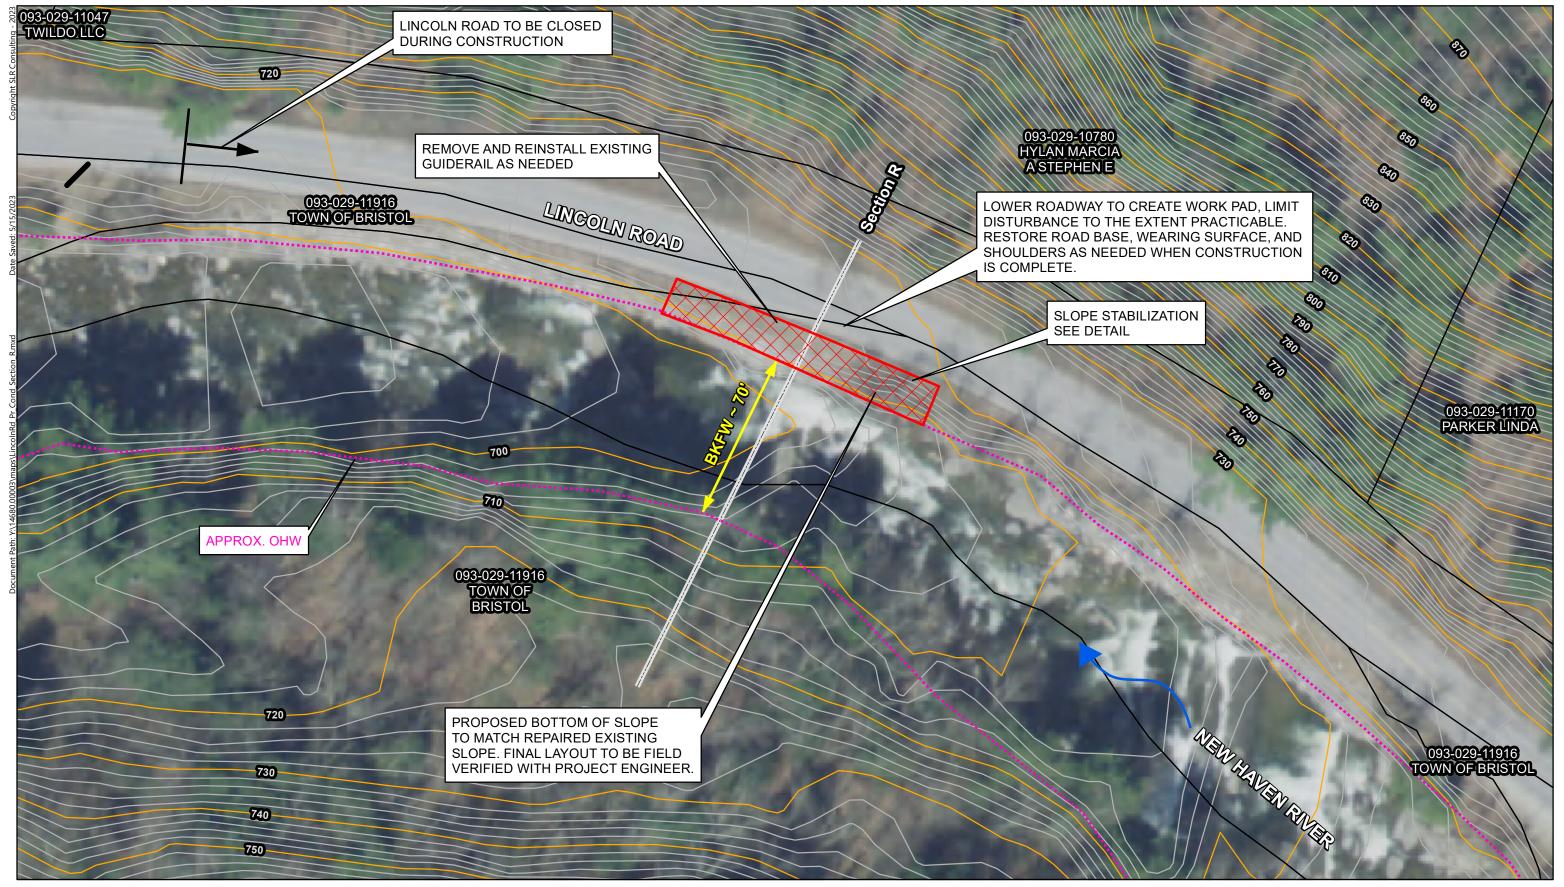

ROAD EMBANKMENT EROSION RISK

EXISTING CONDITIONS PLAN - SECTION C

EXISTING CONDITIONS PLAN - SECTION R

PROPOSED CONDITIONS PLAN - SECTION C

PROPOSED CONDITIONS PLAN - SECTION R

CROSS SECTION VIEW (LOOKING DOWNSTREAM) - SECTION C-C'