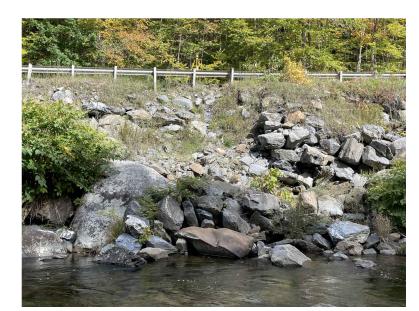

FIGURE 1 - RIGHT BANK

FIGURE 2 - LOOKING UPSTREAM

| REVISIONS |
|-----------|
|-----------|

BMC DJO 1"=20'

14680.00003 XS-1

CROSS SECTION VIEW (LOOKING DOWNSTREAM) - SECTION R-R'

FIGURE 1 - RIGHT BANK

FIGURE 2 - LOOKING UPSTREAM