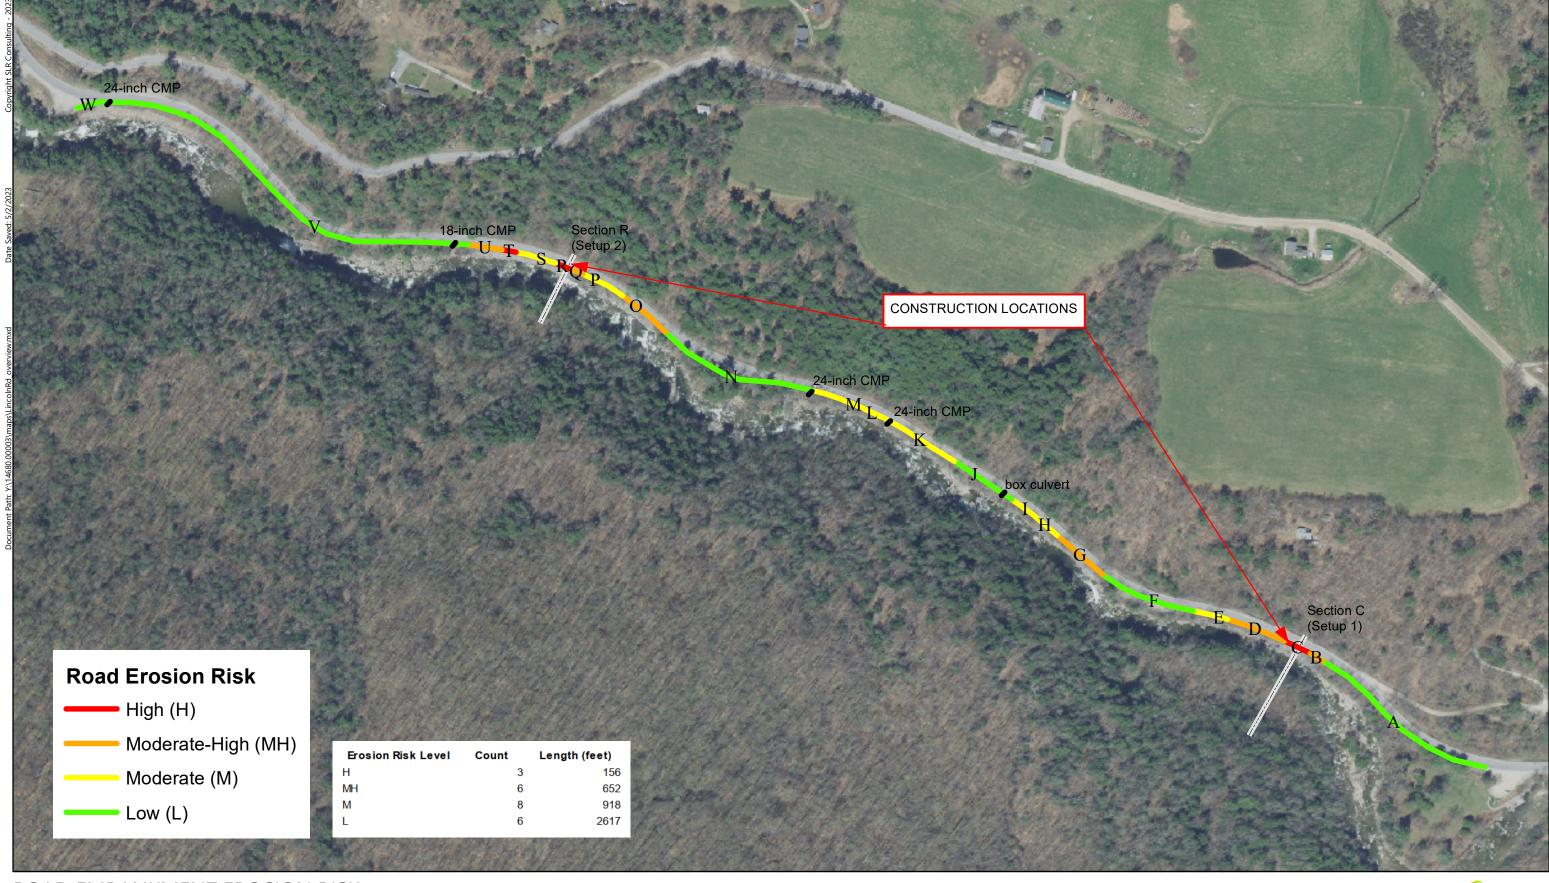

### **LIST OF DRAWINGS:**

| NO. | NAME  | TITLE                                |
|-----|-------|--------------------------------------|
| 01  |       | TITLE SHEET                          |
| 02  | EX-1  | ROAD EMBANKMENT EROSION RISK         |
| 03  | EX-2  | EXISTING CONDITIONS PLAN - SECTION C |
| 04  | EX-3  | EXISTING CONDITIONS PLAN - SECTION R |
| 05  | PR-1  | PROPOSED CONDITIONS PLAN - SECTION C |
| 06  | PR-2  | PROPOSED CONDITIONS PLAN - SECTION R |
| 07  | XS-1  | TYPICAL SECTION - SECTION C          |
| 80  | XS-2  | TYPICAL SECTION - SECTION R          |
| 09  | DET-1 | DETAILS                              |
|     |       |                                      |

ROAD EMBANKMENT EROSION RISK

EXISTING CONDITIONS PLAN - SECTION C

EXISTING CONDITIONS PLAN - SECTION R

PROPOSED CONDITIONS PLAN - SECTION C

PROPOSED CONDITIONS PLAN - SECTION R

CROSS SECTION VIEW (LOOKING DOWNSTREAM) - SECTION C-C'