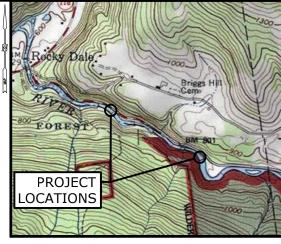

#### **Attachment A**

**Construction Plans** 

# LINCOLN ROAD STABILIZATION

LINCOLN ROAD BRISTOL, VERMONT

> DRAFT FINAL DESIGN MAY 15, 2023



## PROJECT SITE VICINITY MAP:



### **PREPARED BY:**





**LOCATION MAP:** 



## **PREPARED FOR:**

TOWN OF BRISTOL 1 SOUTH STREET BRISTOL, VERMONT 05443

### **LIST OF DRAWINGS:**

| NO. | NAME  | TITLE                                |
|-----|-------|--------------------------------------|
| 01  |       | TITLE SHEET                          |
| 02  | EX-1  | ROAD EMBANKMENT EROSION RISK         |
| 03  | EX-2  | EXISTING CONDITIONS PLAN - SECTION C |
| 04  | EX-3  | EXISTING CONDITIONS PLAN - SECTION R |
| 05  | PR-1  | PROPOSED CONDITIONS PLAN - SECTION C |
| 06  | PR-2  | PROPOSED CONDITIONS PLAN - SECTION R |
| 07  | XS-1  | TYPICAL SECTION - SECTION C          |
| 80  | XS-2  | TYPICAL SECTION - SECTION R          |
| 09  | DET-1 | DETAILS                              |
|     |       |                                      |





ROAD EM