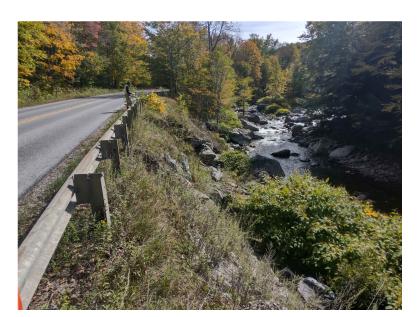

FIGURE 1 - RIGHT BANK

FIGURE 2 - LOOKING UPSTREAM

| REVISIONS |
|-----------|
|-----------|

BMC DJO 1"=20'

14680.00003 XS-1

CROSS SECTION VIEW (LOOKING DOWNSTREAM) - SECTION R-R'

FIGURE 1 - RIGHT BANK

FIGURE 2 - LOOKING UPSTREAM