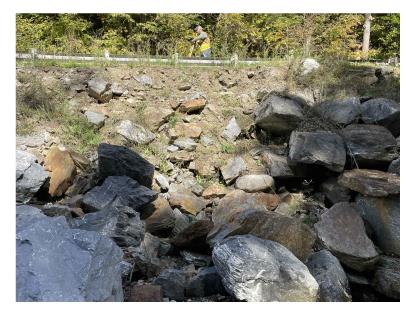

FIGURE 1 - RIGHT BANK

FIGURE 2 - LOOKING UPSTREAM

| REVISIONS |
|-----------|
|-----------|

BMC DJO 1"=20'

14680.00003 XS-1

CROSS SECTION VIEW (LOOKING DOWNSTREAM) - SECTION R-R'

FIGURE 1 - RIGHT BANK

FIGURE 2 - LOOKING UPSTREAM