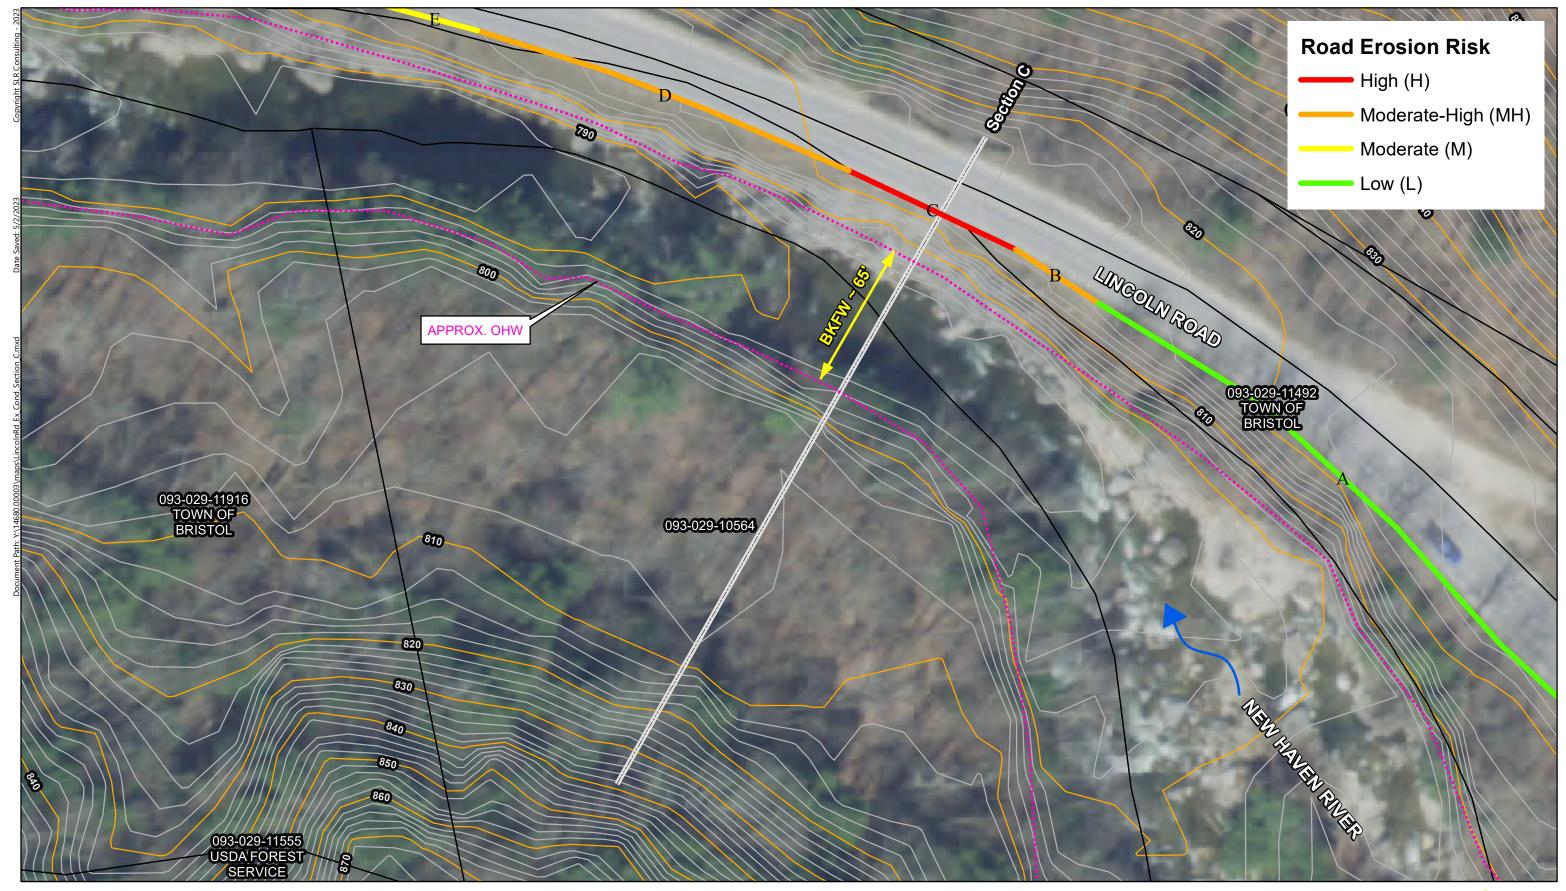

### **LIST OF DRAWINGS:**

| NO. | NAME  | TITLE                                |
|-----|-------|--------------------------------------|
| 01  |       | TITLE SHEET                          |
| 02  | EX-1  | ROAD EMBANKMENT EROSION RISK         |
| 03  | EX-2  | EXISTING CONDITIONS PLAN - SECTION C |
| 04  | EX-3  | EXISTING CONDITIONS PLAN - SECTION R |
| 05  | PR-1  | PROPOSED CONDITIONS PLAN - SECTION C |
| 06  | PR-2  | PROPOSED CONDITIONS PLAN - SECTION R |
| 07  | XS-1  | TYPICAL SECTION - SECTION C          |
| 80  | XS-2  | TYPICAL SECTION - SECTION R          |
| 09  | DET-1 | DETAILS                              |
|     |       |                                      |

ROAD EMBANKMENT EROSION RISK

EXISTING CONDITIONS PLAN - SECTION C

EXISTING CONDITIONS PLAN - SECTION R

PROPOSED CONDITIONS PLAN - SECTION C

PROPOSED CONDITIONS PLAN - SECTION R

CROSS SECTION VIEW (LOOKING DOWNSTREAM) - SECTION C-C'