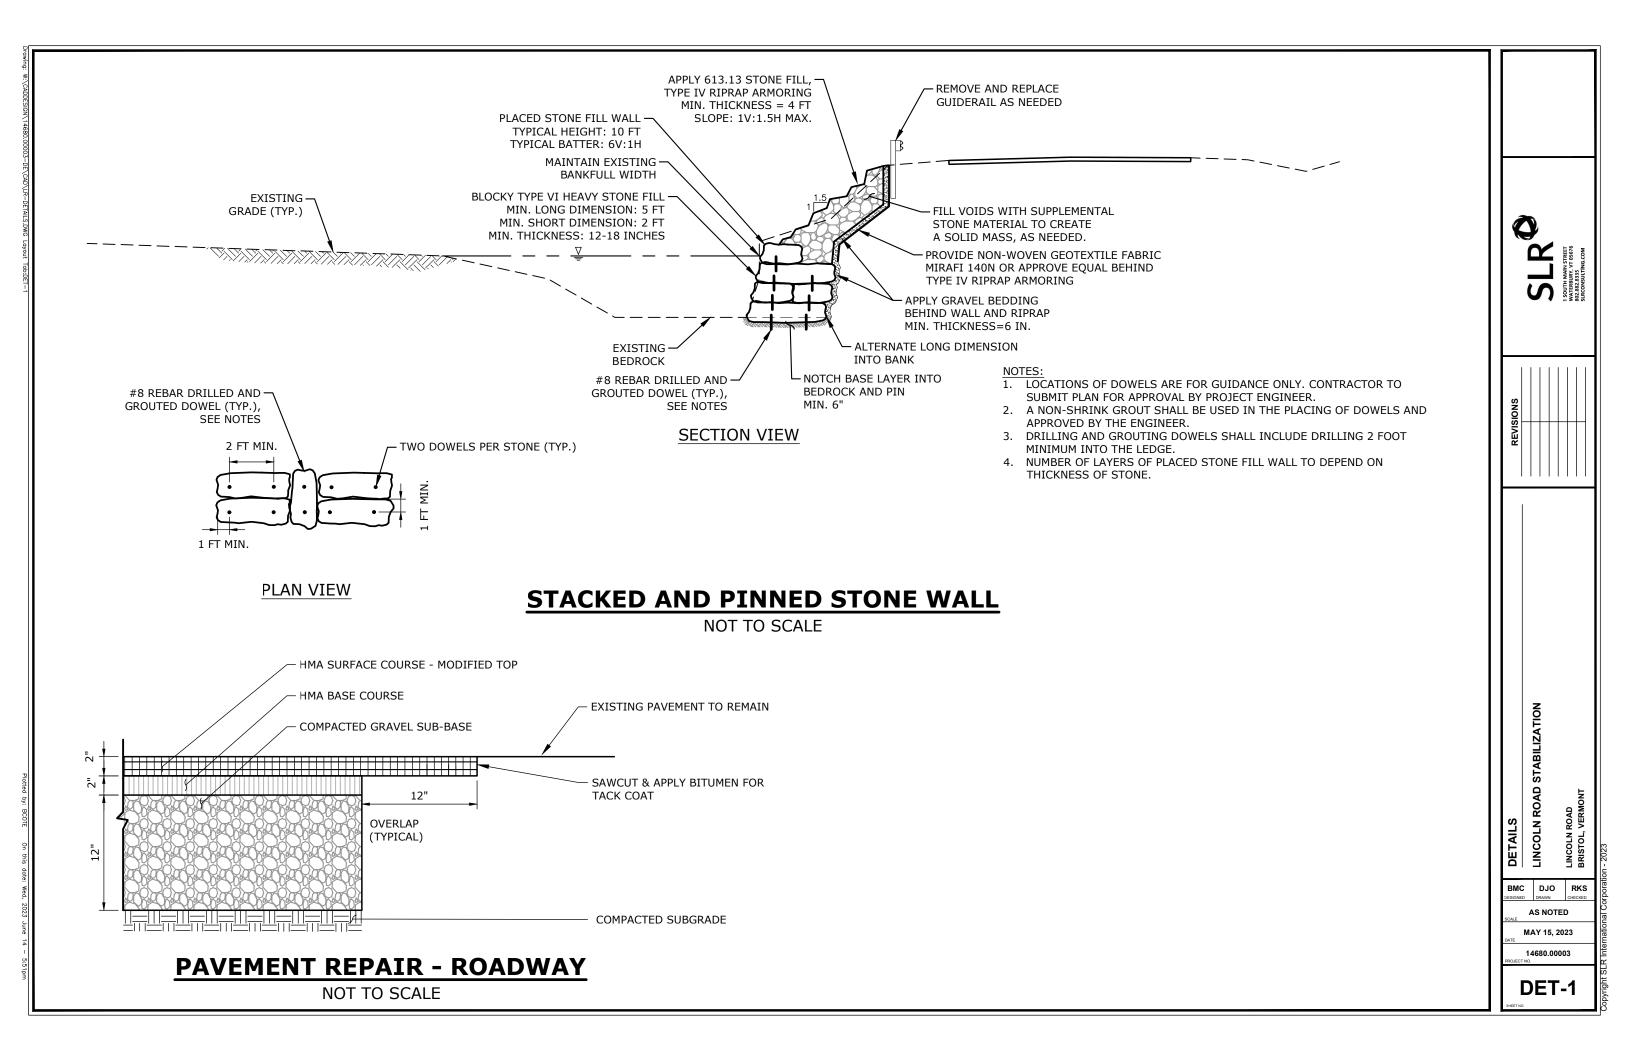

### **LIST OF DRAWINGS:**

| NO. | NAME  | TITLE                                |
|-----|-------|--------------------------------------|
| 01  |       | TITLE SHEET                          |
| 02  | EX-1  | ROAD EMBANKMENT EROSION RISK         |
| 03  | EX-2  | EXISTING CONDITIONS PLAN - SECTION C |
| 04  | EX-3  | EXISTING CONDITIONS PLAN - SECTION R |
| 05  | PR-1  | PROPOSED CONDITIONS PLAN - SECTION C |
| 06  | PR-2  | PROPOSED CONDITIONS PLAN - SECTION R |
| 07  | XS-1  | TYPICAL SECTION - SECTION C          |
| 80  | XS-2  | TYPICAL SECTION - SECTION R          |
| 09  | DET-1 | DETAILS                              |
|     |       |                                      |

BMC DJO RKS
DESIGNED DRAWN
1"=20'
SCALE
MAY 15, 2023
DATE
14680.00003
PROJECT NO.

XS-2

: Mon, 2023 May 15 - 4:02pm