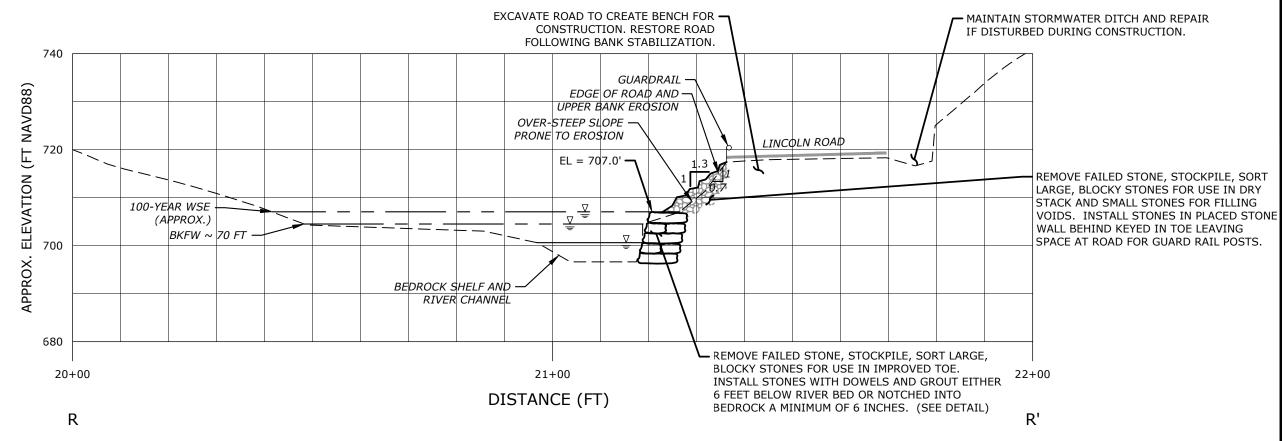

ROAD EMBANKMENT EROSION RISK

EXISTING CONDITIONS PLAN - SECTION C

EXISTING CONDITIONS PLAN - SECTION R

PROPOSED CONDITIONS PLAN - SECTION C

PROPOSED CONDITIONS PLAN - SECTION R

CROSS SECTION VIEW (LOOKING DOWNSTREAM) - SECTION C-C'

SLR RANGE I SOUTH MAN STREET WATERBURY VI 06576 SLRCOKSULTING COW

| REVISIONS |  |  |  |  |  |  |  |  |
|-----------|--|--|--|--|--|--|--|--|
| 1         |  |  |  |  |  |  |  |  |

TYPICAL SECTION - SECTION R
LINCOLN ROAD STABILIZATION