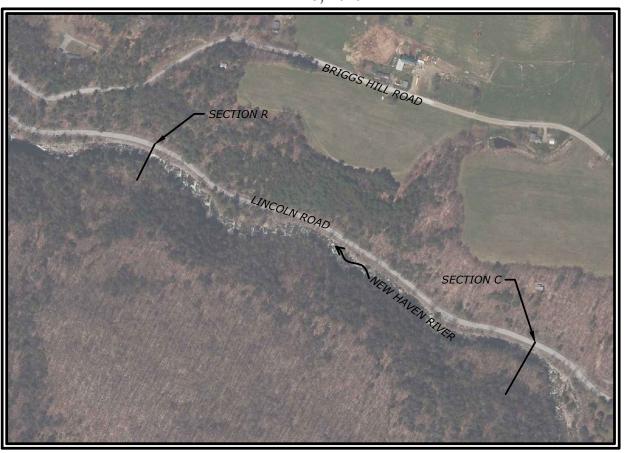

## PROJECT SITE VICINITY MAP:

### **LIST OF DRAWINGS:**

| NO. | NAME  | TITLE                                |
|-----|-------|--------------------------------------|
| 01  |       | TITLE SHEET                          |
| 02  | EX-1  | ROAD EMBANKMENT EROSION RISK         |
| 03  | EX-2  | EXISTING CONDITIONS PLAN - SECTION C |
| 04  | EX-3  | EXISTING CONDITIONS PLAN - SECTION R |
| 05  | PR-1  | PROPOSED CONDITIONS PLAN - SECTION C |
| 06  | PR-2  | PROPOSED CONDITIONS PLAN - SECTION R |
| 07  | XS-1  | TYPICAL SECTION - SECTION C          |
| 80  | XS-2  | TYPICAL SECTION - SECTION R          |
| 09  | DET-1 | DETAILS                              |
|     |       |                                      |