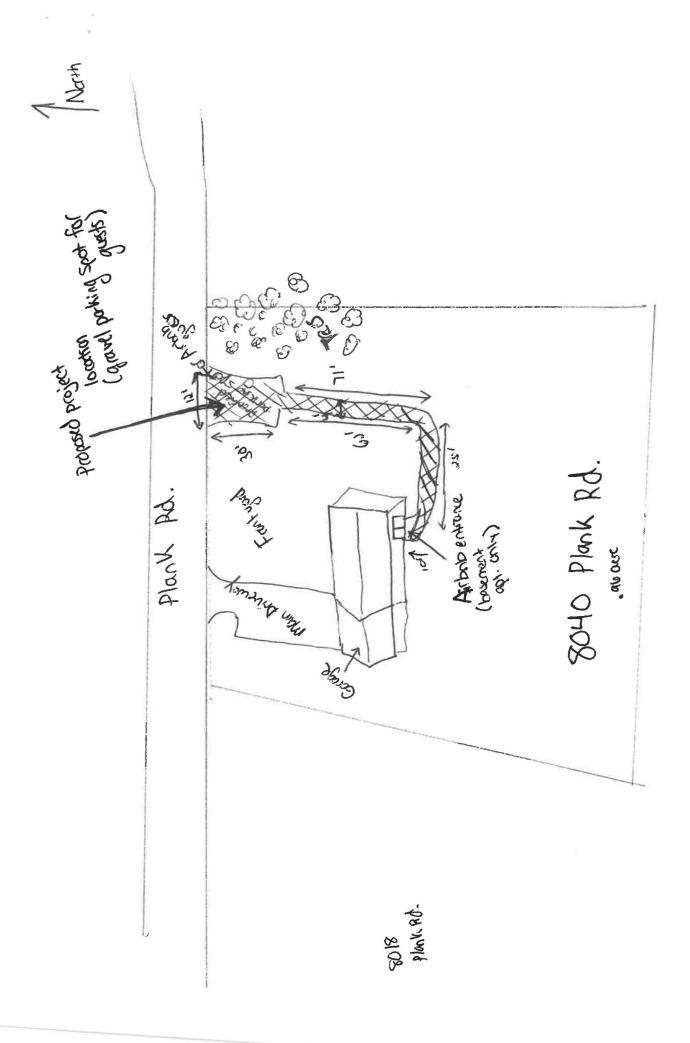

## TOWN OF BRISTOL OCT 18 2023 Work in Right-of-Way and Access Permit OF BRISTOL

| Office Use Only                                                                                                                                                                                                                      |                                                                                                    |
|--------------------------------------------------------------------------------------------------------------------------------------------------------------------------------------------------------------------------------------|----------------------------------------------------------------------------------------------------|
| Permit #: 2023-07DA Parcel #: 20510                                                                                                                                                                                                  | 2-2 Town Highway #: $300$<br>Fee Paid: $$100 \sqrt{4.187}$                                         |
| Date Received: 10/18/2023                                                                                                                                                                                                            | Fee Paid: \$100 \# 187                                                                             |
| Check all that apply: [1] Work in Right-of-Way                                                                                                                                                                                       | Access Permit (Curb Cut)                                                                           |
| A fee of \$100 payable to the Town of Bristol fe                                                                                                                                                                                     | or each application must be submitted.                                                             |
| A permit to work within the Town's right-of-way must be<br>within any part of the Town's right-of-way, including but<br>repair. new water line connection, work on a Class 4 road                                                    | t not limited to: curb cut access, water line                                                      |
| Please provide a sketch on a separate sheet of paper of<br>location of the proposed project, and other pertinent i<br>Town Highway, buildings, drainage ditches, fences, ut<br>may impair visibility; and other information that may | nformation, such as: existing accesses, the<br>tility poles, and trees or plantings, etc. that     |
| Applicant Amanda Faust                                                                                                                                                                                                               | Phone (570) 691-4050 (Cell)                                                                        |
| Mailing address 8040 Plank Rd.                                                                                                                                                                                                       |                                                                                                    |
| Bristol, VT 05443                                                                                                                                                                                                                    |                                                                                                    |
| E-mail address Amanda . Fausta @gmail.com                                                                                                                                                                                            | n                                                                                                  |
| Landowner Name Amanda Faust & David W                                                                                                                                                                                                | argo                                                                                               |
| Property location Some as mailing address                                                                                                                                                                                            |                                                                                                    |
| Town Road Name: Rank Rd.                                                                                                                                                                                                             | Town Highway #:                                                                                    |
| Company/Individual performing work:                                                                                                                                                                                                  |                                                                                                    |
| Name Amonda Faust                                                                                                                                                                                                                    | Phone: (some as above)                                                                             |
| Address: (some as above)                                                                                                                                                                                                             |                                                                                                    |
|                                                                                                                                                                                                                                      |                                                                                                    |
| Work in Right-of-Way                                                                                                                                                                                                                 |                                                                                                    |
| Describe project (including length, width & depth of prop<br>12' X 30' parking spot for Air Bub gues<br>filling up gravel. Path from parking spo                                                                                     | bosed excavation)<br>ts. Digging out sod only (4"depth),<br>at to back basement enhance for quests |
| Date of start of work $10 1/33$ Date of con                                                                                                                                                                                          | mpletion $\sim 10/31/23$                                                                           |
| The applicant agrees to maintain said access and to adher                                                                                                                                                                            | •                                                                                                  |

## TOWN OF BRISTOL Work in Right-of-Way and Access Permit

| commercial<br>hared Residential Driveway or<br>evelopment Road (# Parcels)<br>and that I am authorized to file this<br>10   16   22<br>Date<br>Date<br>$of road to 15^{\circ} back theof 4-6^{\circ} of R U backhave proposed is only$ |
|----------------------------------------------------------------------------------------------------------------------------------------------------------------------------------------------------------------------------------------|
| ared Residential Driveway or<br>evelopment Road (# Parcels)<br>and that I am authorized to file this<br>10   16   22<br>Date<br>$of road to 15 back theof 4^{-}6^{-}a + 2 + 11 backhave proposed is only$                              |
| Date<br>Date<br>of road to 15 back the<br>of 4-6-2 RU back                                                                                                                                                                             |
| Date<br>of road to 15 back the<br>of 4-6 and R. H. back<br>have proposed is only                                                                                                                                                       |
| of 4-6" and ful back                                                                                                                                                                                                                   |
| have proposed is only                                                                                                                                                                                                                  |
|                                                                                                                                                                                                                                        |
| distance good, no culvert                                                                                                                                                                                                              |
| 10-19-23                                                                                                                                                                                                                               |
| Date                                                                                                                                                                                                                                   |
|                                                                                                                                                                                                                                        |
| by Selectboard:                                                                                                                                                                                                                        |
|                                                                                                                                                                                                                                        |
|                                                                                                                                                                                                                                        |
|                                                                                                                                                                                                                                        |
|                                                                                                                                                                                                                                        |
| (                                                                                                                                                                                                                                      |
|                                                                                                                                                                                                                                        |
|                                                                                                                                                                                                                                        |
| Date:                                                                                                                                                                                                                                  |
|                                                                                                                                                                                                                                        |