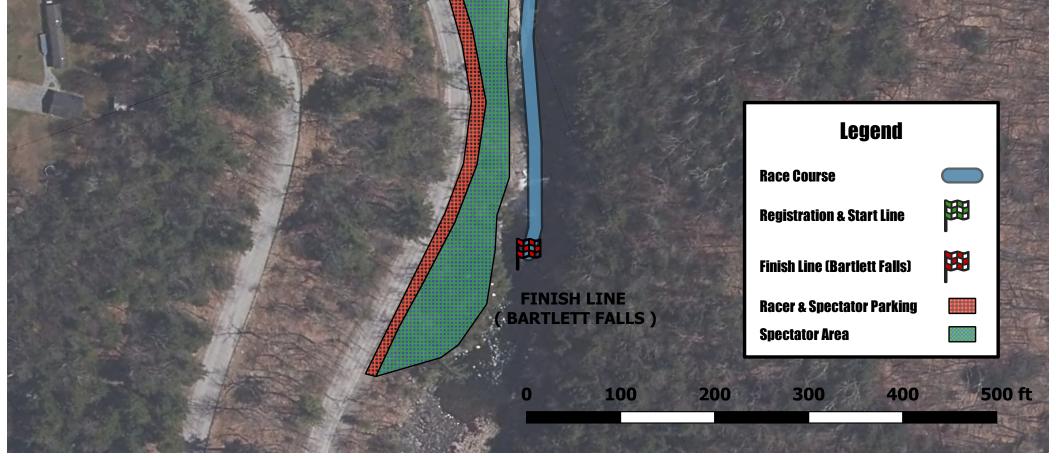

## Notes:

400

Race Location: New Haven River in Bristol, VT.  $\sim \frac{1}{2}$  mile uphill of the intersection of VT 116 and Lincoln Rd.

Virgours 16

Parking: Located at the pull-offs (5) along Lincoln Rd. Race promotional information will remind all attendees that vehicles must be entirely off the paved portion of the road.

Spectating: Viewing areas are located on the south side of the road, along the riverbank between the Bartlett Falls pull-off and the start line ~1500 uphill.

Facilities: Portable toilets and vehicle turnaround is located at the first pull-off at the bottom of the hill on Lincoln Rd