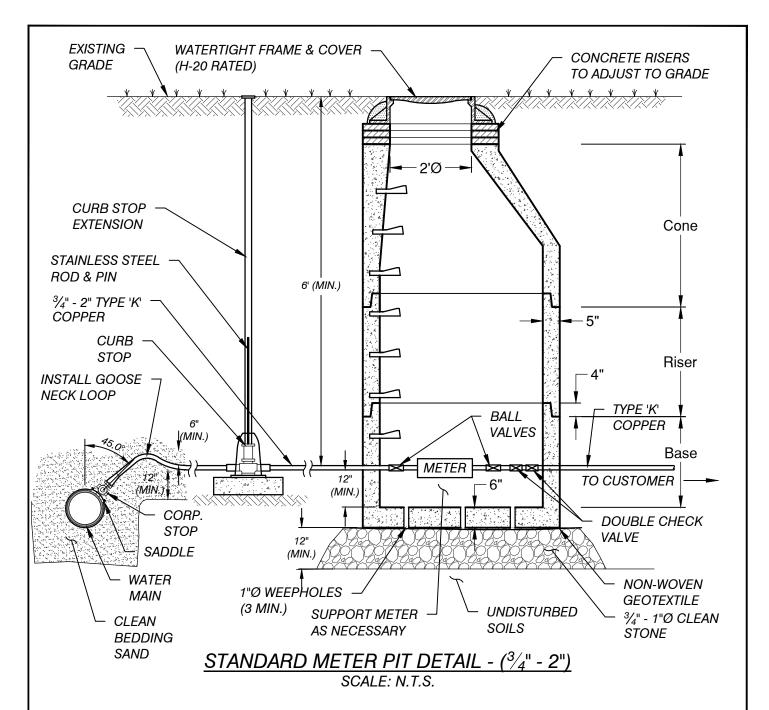

## **EQUIPMENT SPECIFICATIONS**

- 1. ALL MATERIALS SHALL BE AWWA/NSF CERTIFIED AND APPROVED BY THE TOWN.
- 2. SADDLE ROMAC 202NS
- 3. CORP STOP BRASS NL STYLE WITH 250 psi MIN.
- 4. CURB STOP BRASS NL STYLE WITH 250 psi MIN.
- 5. COPPER TUBING TYPE 'K', SEAMLESS, 250 psi MIN.
- 6. CHECK VALVES BRASS SWING CHECK, 250 psi MIN.
- 7. CURB BOX SLIP TYPE CAST IRON
- 8. BALL VALVES BRASS BALL VALVES, 250 psi MIN.
- 9. METER (3/4" 2") SUPPLIED BY TOWN

STANDARD METER
PIT DETAIL

TOWN OF BRISTOL 1 SOUTH STREET, P.O. BOX 249 BRISTOL, VT 05443 (802) 453-2410

DRAWING

W-1