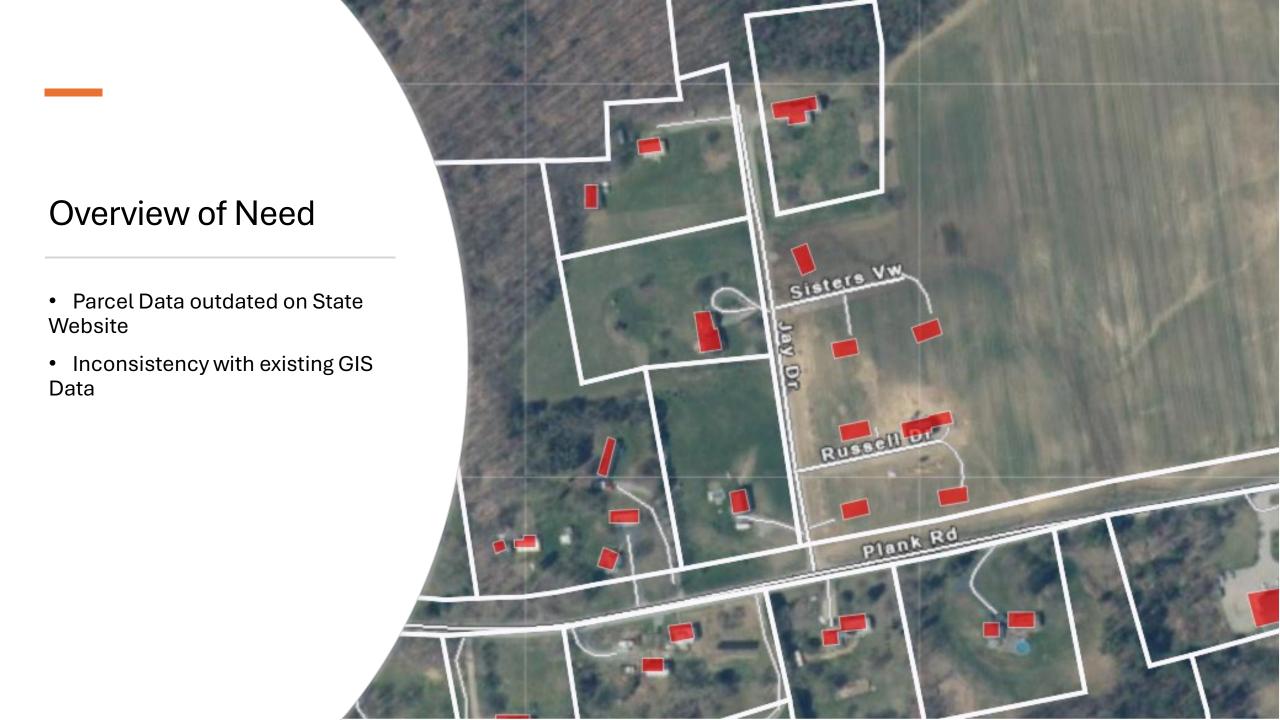

Location: NH

• Size: <25 employees

System: Esri (ArcGIS)

• 60 Days to Convert data

AxisGIS setup within 60 days of conversion

• GIS Refresh for fee



## Cartographic Technology Inc

Location: VT

• Size: 2 employees

System: QGIS

 120 days to complete project

• 30 day for updates

• GIS lot line updates throughout year



## Municipality Feedback





Monkton (2019) Shaftsbury (2012) Saint Johnsbury

\_\_\_\_\_

Bolton/Monkton (~2021)

Highgate (2020-2021)

Warren (2025)

Derby (2015)

Marlboro (2005)

Berlin (~2012)

Westford (2024)



| Project Cost                      |          |  |
|-----------------------------------|----------|--|
| Tax Map<br>Conversion             | \$11,000 |  |
| AXIS GIS Hosting<br>Service/Setup | \$3,000  |  |
| Total                             |