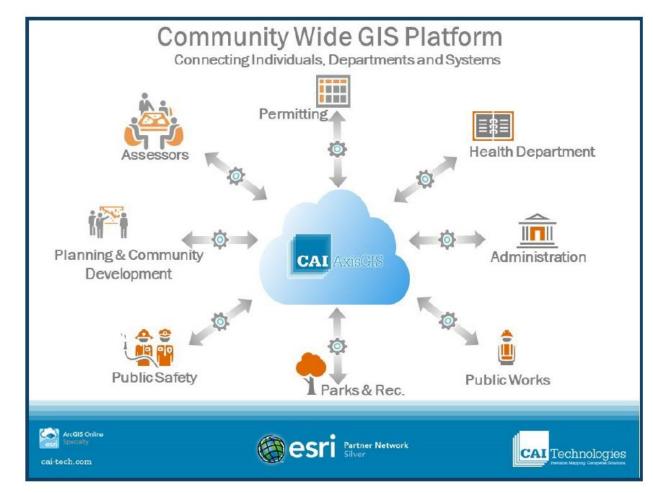

Location: NH

• Size: <25 employees

System: Esri (ArcGIS)

• 60 Days to Convert data

AxisGIS setup within 60 days of conversion

• GIS Refresh for fee



## Cartographic Technology Inc

Location: VT

• Size: 2 employees

System: QGIS

 120 days to complete project

• 30 day for updates

• GIS lot line updates throughout year



## Municipality Feedback





Monkton (2019) Shaftsbury (2012) Saint Johnsbury

\_\_\_\_\_

Bolton/Monkton (~2021)

Highgate (2020-2021)

Warren (2025)

Derby (2015)

Marlboro (2005)

Berlin (~2012)

Westford (2024)



| Project Cost                      |          |  |
|-----------------------------------|----------|--|
| Tax Map<br>Conversion             | \$11,000 |  |
| AXIS GIS Hosting<br>Service/Setup | \$3,000  |  |
| Total                             | \$14,000 |  |

Annual Cost: \$3,000

| Payment Schedule |                                         |                                           |
|------------