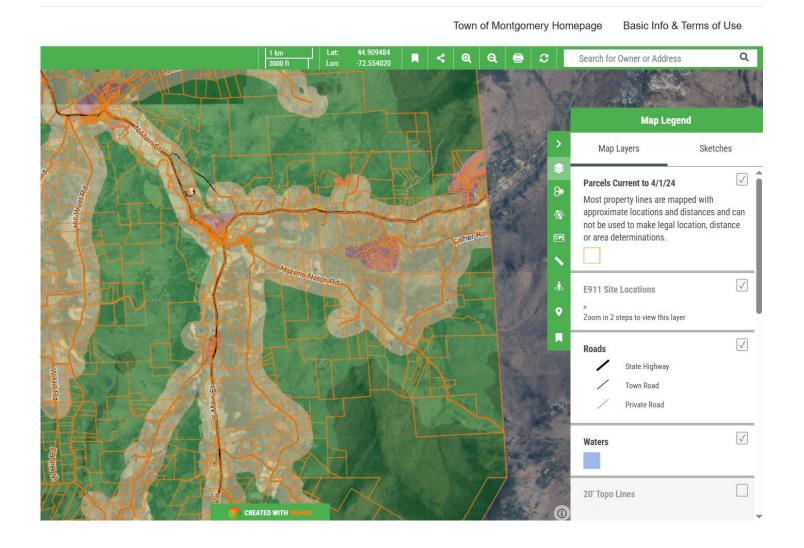

Location: NH

• Size: <25 employees

System: Esri (ArcGIS)

• 60 Days to Convert data

AxisGIS setup within 60 days of conversion

• GIS Refresh for fee



## Cartographic Technology Inc

Location: VT

• Size: 2 employees

System: QGIS

 120 days to complete project

• 30 day for updates

• GIS lot line updates throughout year



## Municipality Feedback





Monkton (2019) Shaftsbury (2012) Saint Johnsbury

\_\_\_\_\_

Bolton/Monkton (~2021)

Highgate (2020-2021)

Warren (2025)

Derby (2015)

Marlboro (2005)

Berlin (~2012)

Westford (2024)



| Project Cost                      |          |  |
|-----------------------------------|----------|--|
| Tax Map<br>Conversion             | \$11,000 |  |
| AXIS GIS Hosting<br>Service/Setup | \$3,000  |  |
| Total                             | \$14,000 |  |

Annual Cost: \$3,000

| Payment Schedule |                                         |                                           |
|------------------|-----------------------------------------|-------------------------------------------|
| Amount           |                                         | Payment Due Date